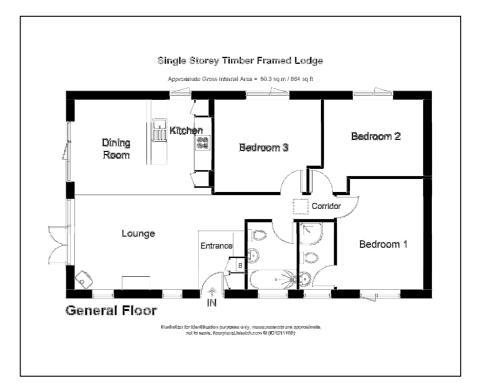

## PLOT 10, WOODSIDE LODGES, ST ANDREWS, KY16 9SL

This luxury "Artro" lodge forms part of Woodside Lodges, a unique and exclusive private owner's development of 2 and 3 bedroom lodges set in a sensational, secluded, rural location four miles from St Andrews. The lodge is designed exclusively for private holiday use by family members and friends and comes fully furnished and fitted to an uncompromising standard with stylish, quality fixtures and fittings throughout. Accommodation comprises a stunning and inviting open plan kitchen/dining/living space, 3 bright and spacious bedrooms, master complete with ensuite shower room, and a separate family bathroom all finished to a high specification. An extensive wraparound deck provides additional space for relaxing and alfresco dining throughout the day with breath-taking coastal views over the Eden Estuary and St Andrews golf courses beyond. Secure entry is via electric gates leading to the attractive rural estate with exquisite manicured and landscaped grounds with a designated golf practice area and secure dog exercise area.

## **SUMMARY OF FEATURES:**

- Exclusive, private holiday accommodation
- 3 bedrooms (master ensuite)
- Open plan living/dining/kitchen area
- Family bathroom
- High specification finishes throughout
- Quiet location 4 miles from St Andrews
- Gas central heating and double glazing
- Driveway with private parking
- Stunning coastal views
- Golf practice area
- Secure dog exercise area