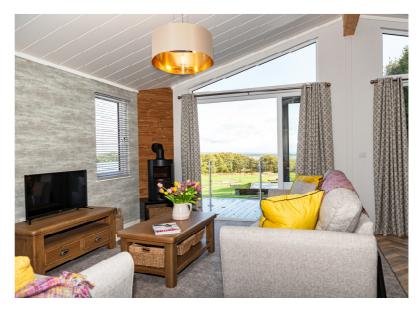

## PLOT 10, WOODSIDE LODGES, ST ANDREWS, KY16 9SL

This luxury "Artro" lodge forms part of Woodside Lodges, a unique and exclusive private owner's development of 2 and 3 bedroom lodges set in a sensational, secluded, rural location four miles from St Andrews. The lodge is designed exclusively for private holiday use by family members and friends and comes fully furnished and fitted to an uncompromising standard with stylish, quality fixtures and fittings throughout. Accommodation comprises a stunning and inviting open plan kitchen/dining/living space, 3 bright and spacious bedrooms, master complete with ensuite shower room, and a separate family bathroom all finished to a high specification. An extensive wraparound deck provides additional space for relaxing and alfresco dining throughout the day with breath-taking coastal views over the Eden Estuary and St Andrews golf courses beyond. Secure entry is via electric gates leading to the attractive rural estate with exquisite manicured and landscaped grounds with a designated golf practice area and secure dog exercise area.

## **SUMMARY OF FEATURES:**

- Exclusive, private holiday accommodation
- 3 bedrooms (master ensuite)
- Open plan living/dining/kitchen area
- Family bathroom
- High specification finishes throughout
- Quiet location 4 miles from St Andrews
- Gas central heating and double glazing
- Driveway with private parking
- Stunning coastal views
- Golf practice area
- Secure dog exercise area