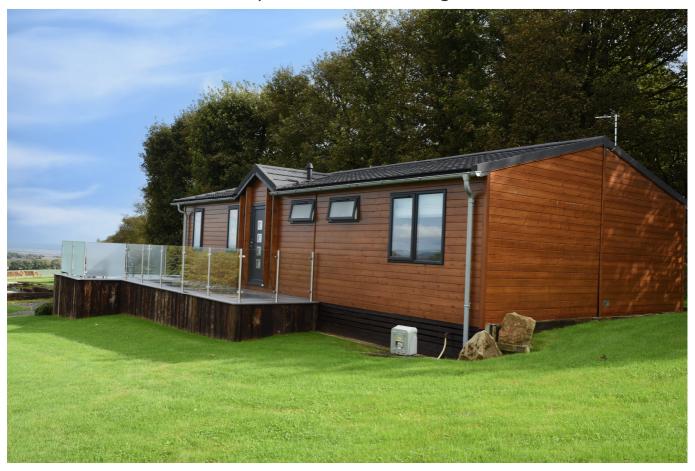

## PLOT 10, WOODSIDE LODGES, ST ANDREWS, KY16 9SL

This luxury "Artro" lodge forms part of Woodside Lodges, a unique and exclusive private owner's development of 2 and 3 bedroom lodges set in a sensational, secluded, rural location four miles from St Andrews. The lodge is designed exclusively for private holiday use by family members and friends and comes fully furnished and fitted to an uncompromising standard with stylish, quality fixtures and fittings throughout. Accommodation comprises a stunning and inviting open plan kitchen/dining/living space, 3 bright and spacious bedrooms, master complete with ensuite shower room, and a separate family bathroom all finished to a high specification. An extensive wraparound deck provides additional space for relaxing and alfresco dining throughout the day with breath-taking coastal views over the Eden Estuary and St Andrews golf courses beyond. Secure entry is via electric gates leading to the attractive rural estate with exquisite manicured and landscaped grounds with a designated golf practice area and secure dog exercise area.

FIXED PRICE £259,000

The Lodge on Plot 10 nestles in a quiet and sheltered position alongside a pretty wood. Its slightly elevated vantage point provides stunning views in the distance of the 11th and 12th holes on the Old Course. The historic university town and golfing capital of St Andrews is a short drive away with its cosmopolitan array of amenities including the world renowned Old Course and the beautiful beaches at West and East Sands. The Kingdom of Fife boasts an abundance of wildlife, coastlines and fishing villages. The area is a mecca for the outdoor enthusiast, nature lovers and those looking for a relaxing escape. Walking, cycling and riding are all available locally alongside artisan shops, culture, culinary and Michelin star cuisine.