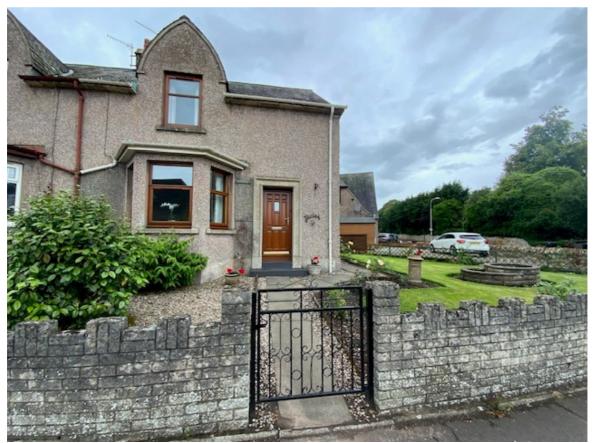

# 2 MAITLAND DRIVE, CUPAR, KY15 5EU

This spacious, 3 bedroom, semi-detached villa is located on a generous corner plot in a highly desirable residential area. Set over two storeys the property is well maintained throughout and comprises 3 double bedrooms, lounge, dining kitchen and family bathroom with over bath shower. It benefits from double glazing, gas central heating and provides plenty of storage. The good sized garden grounds extend to three sides of the property with a useful timber shed to the rear. Cupar offers a wide variety of local shopping and leisure facilities including golf, swimming and bowling. The town centre, local primary and secondary schooling and a choice of supermarkets are all within a short walk as is the mainline railway station.

#### **SUMMARY OF FEATURES:**

- Semi-detached villa in highly desirable area
- 3 double bedrooms
- Good sized lounge
- Bright kitchen with access to garden to rear
- Family bathroom
- Gas central heating and double glazing
- Attractive garden grounds with timber shed
- Walking distance to all local amenities