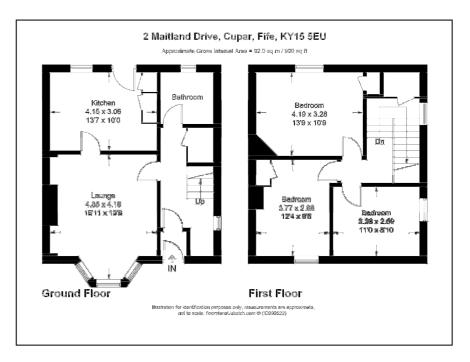

# 2 MAITLAND DRIVE, CUPAR, KY15 5EU

This spacious, 3 bedroom, semi-detached villa is located on a generous corner plot in a highly desirable residential area. Set over two storeys the property is well maintained throughout and comprises 3 double bedrooms, lounge, dining kitchen and family bathroom with over bath shower. It benefits from double glazing, gas central heating and provides plenty of storage. The good sized garden grounds extend to three sides of the property with a useful timber shed to the rear. Cupar offers a wide variety of local shopping and leisure facilities including golf, swimming and bowling. The town centre, local primary and secondary schooling and a choice of supermarkets are all within a short walk as is the mainline railway station.

#### **SUMMARY OF FEATURES:**

- Semi-detached villa in highly desirable area
- 3 double bedrooms
- Good sized lounge
- Bright kitchen with access to garden to rear
- Family bathroom
- Gas central heating and double glazing
- Attractive garden grounds with timber shed
- Walking distance to all local amenities