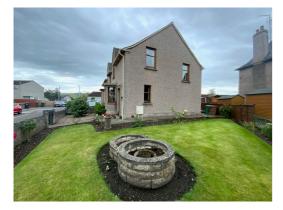

# 2 MAITLAND DRIVE, CUPAR, KY15 5EU

This spacious, 3 bedroom, semi-detached villa is located on a generous corner plot in a highly desirable residential area. Set over two storeys the property is well maintained throughout and comprises 3 double bedrooms, lounge, dining kitchen and family bathroom with over bath shower. It benefits from double glazing, gas central heating and provides plenty of storage. The good sized garden grounds extend to three sides of the property with a useful timber shed to the rear. Cupar offers a wide variety of local shopping and leisure facilities including golf, swimming and bowling. The town centre, local primary and secondary schooling and a choice of supermarkets are all within a short walk as is the mainline railway station.

#### **SUMMARY OF FEATURES:**

- Semi-detached villa in highly desirable area
- 3 double bedrooms
- Good sized lounge
- Bright kitchen with access to garden to rear
- Family bathroom
- Gas central heating and double glazing
- Attractive garden grounds with timber shed
- Walking distance to all local amenities