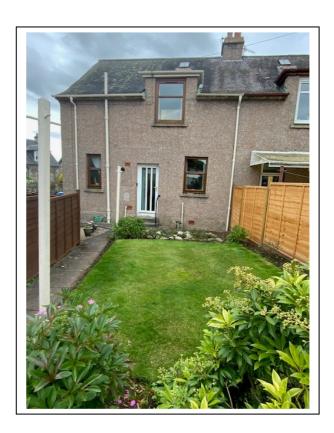

# 2 MAITLAND DRIVE, CUPAR, KY15 5EU

This spacious, 3 bedroom, semi-detached villa is located on a generous corner plot in a highly desirable residential area. Set over two storeys the property is well maintained throughout and comprises 3 double bedrooms, lounge, dining kitchen and family bathroom with over bath shower. It benefits from double glazing, gas central heating and provides plenty of storage. The good sized garden grounds extend to three sides of the property with a useful timber shed to the rear. Cupar offers a wide variety of local shopping and leisure facilities including golf, swimming and bowling. The town centre, local primary and secondary schooling and a choice of supermarkets are all within a short walk as is the mainline railway station.

#### **SUMMARY OF FEATURES:**

- Semi-detached villa in highly desirable area
- 3 double bedrooms
- Good sized lounge
- Bright kitchen with access to garden to rear
- Family bathroom
- Gas central heating and double glazing
- Attractive garden grounds with timber shed
- Walking distance to all local amenities