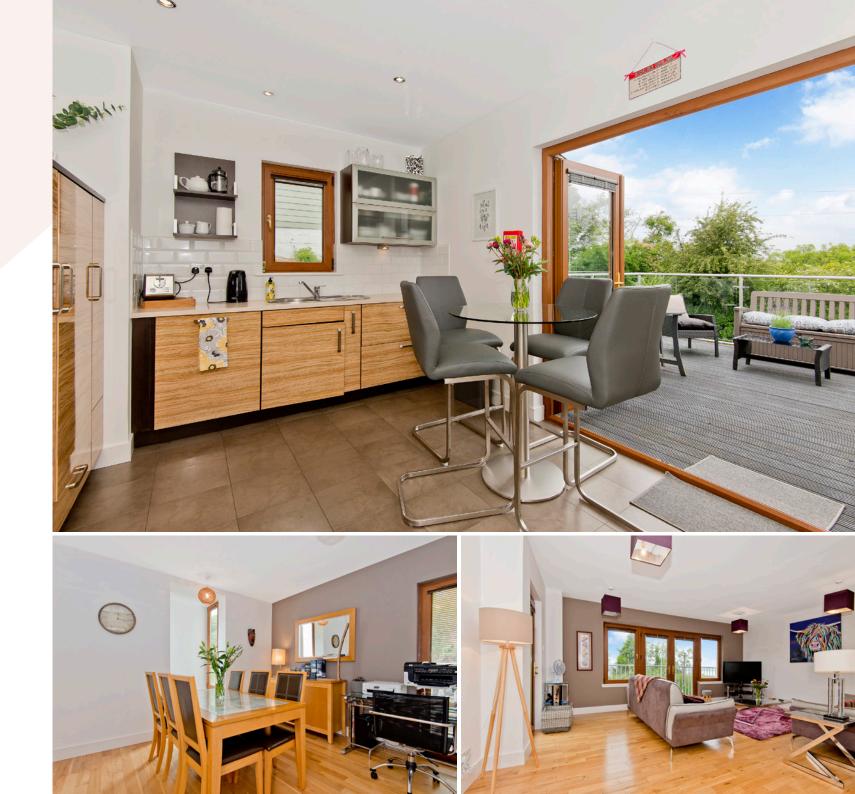

The subject property offers adaptable accommodation that is spread over three levels and comprises: bright lounge, modern kitchen, dining room, office/bedroom 5, ground floor W/C, family bathroom, W/C, master bedroom with en-suite, guest bedroom with en-suite and two further well-proportioned double bedrooms. The impressive list of quality attributes include: double glazing, private balcony, Paris balcony, gas fired central heating, integrated oven, gas hob, extractor hood, dishwasher and refrigerator. "THE SUBJECT PROPERTY OFFERS ADAPTABLE ACCOMMODATION THAT IS SPREAD OVER THREE LEVELS"

## "THE IMPRESSIVE LIST OF QUALITY ATTRIBUTES INCLUDE:

double glazing, private balcony, Paris balcony, gas fired central heating, integrated oven, gas hob, extractor hood, dishwasher and refrigerator."