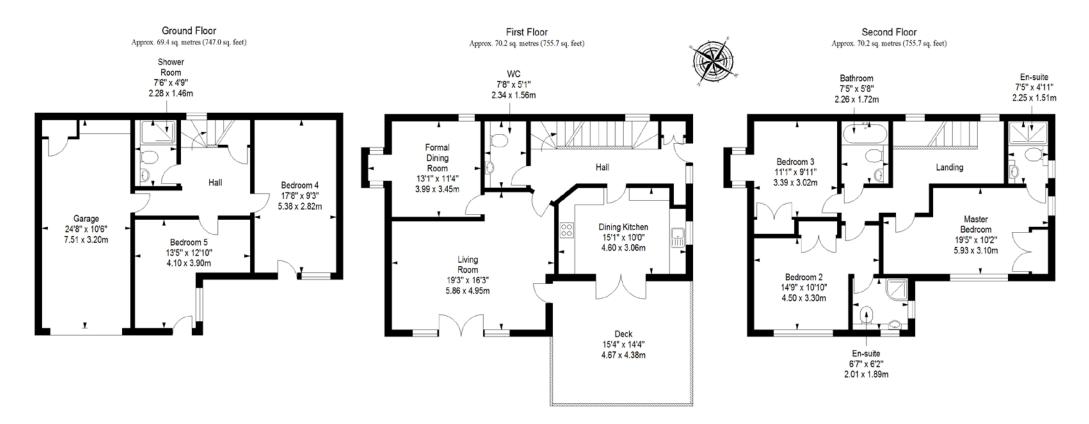

The subject property offers adaptable accommodation that is spread over three levels and comprises: bright lounge, modern kitchen, dining room, office/bedroom 5, ground floor W/C, family bathroom, W/C, master bedroom with en-suite, guest bedroom with en-suite and two further well-proportioned double bedrooms. The impressive list of quality attributes include: double glazing, private balcony, Paris balcony, gas fired central heating, integrated oven, gas hob, extractor hood, dishwasher and refrigerator. "THE SUBJECT PROPERTY OFFERS ADAPTABLE ACCOMMODATION THAT IS SPREAD OVER THREE LEVELS"

This delightful modern home will be of interest to a variety of buyer types and early viewing is highly recommended to appreciate the design features and vistas on offer.

EPC Rating: C

Total area: approx. 209.8 sq. metres (2258.4 sq. feet)