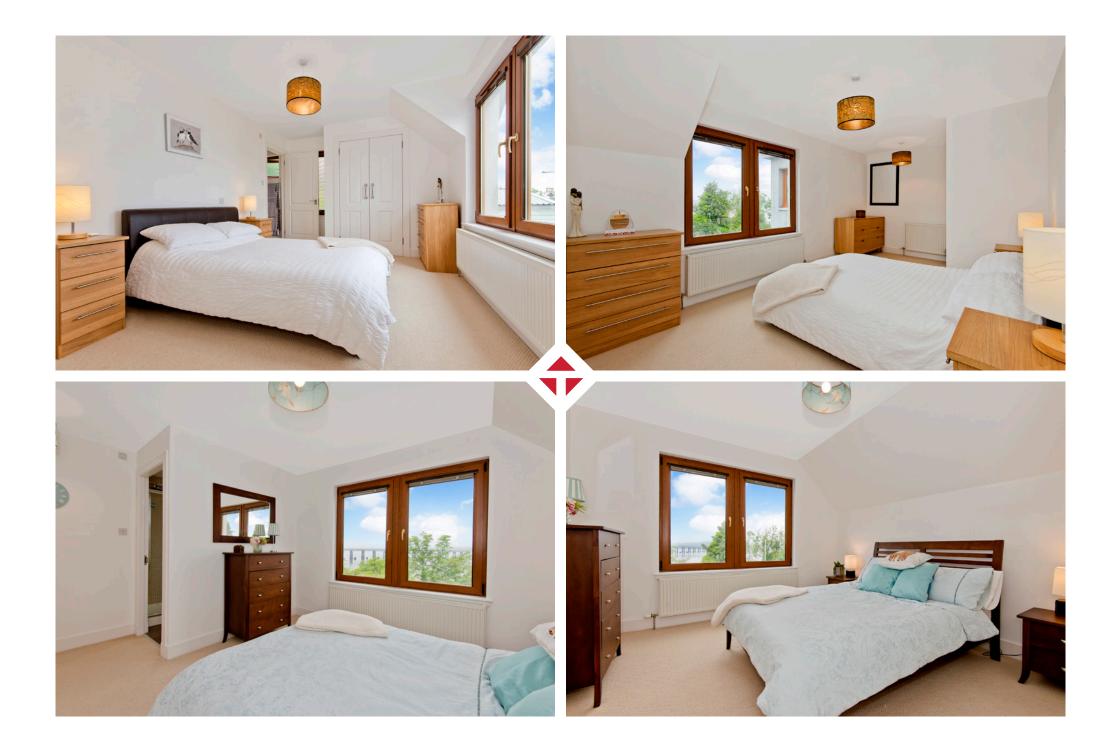

The subject property offers adaptable accommodation that is spread over three levels and comprises: bright lounge, modern kitchen, dining room, office/bedroom 5, ground floor W/C, family bathroom, W/C, master bedroom with en-suite, guest bedroom with en-suite and two further well-proportioned double bedrooms. The impressive list of quality attributes include: double glazing, private balcony, Paris balcony, gas fired central heating, integrated oven, gas hob, extractor hood, dishwasher and refrigerator. "THE SUBJECT PROPERTY OFFERS ADAPTABLE ACCOMMODATION THAT IS SPREAD OVER THREE LEVELS"

## "THE IMPRESSIVE LIST OF QUALITY ATTRIBUTES INCLUDE:

double glazing, private balcony, Paris balcony, gas fired central heating, integrated oven, gas hob, extractor hood, dishwasher and refrigerator."