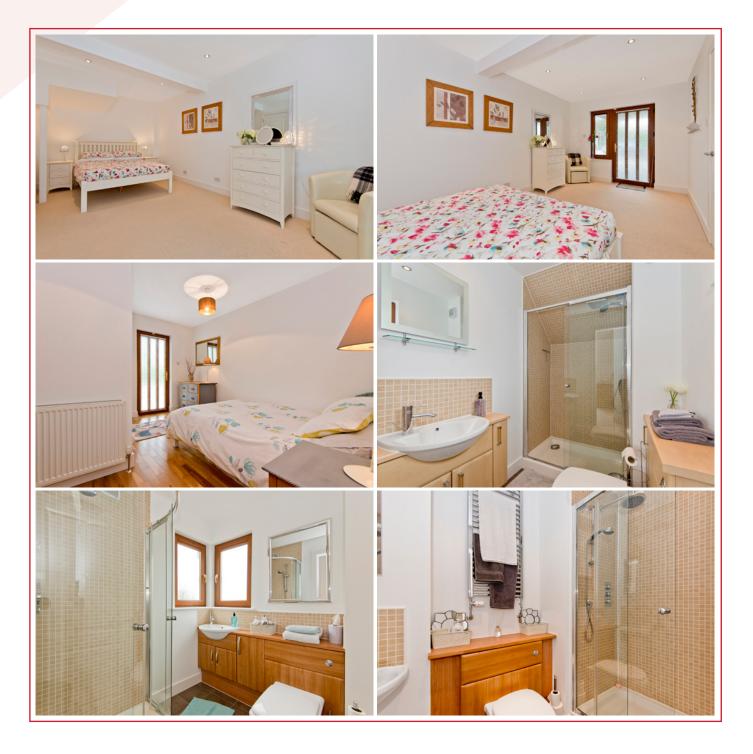

The subject property offers adaptable accommodation that is spread over three levels and comprises: bright lounge, modern kitchen, dining room, office/bedroom 5, ground floor W/C, family bathroom, W/C, master bedroom with en-suite, guest bedroom with en-suite and two further well-proportioned double bedrooms. The impressive list of quality attributes include: double glazing, private balcony, Paris balcony, gas fired central heating, integrated oven, gas hob, extractor hood, dishwasher and refrigerator. "THE SUBJECT PROPERTY OFFERS ADAPTABLE ACCOMMODATION THAT IS SPREAD OVER THREE LEVELS"

## "THE IMPRESSIVE LIST OF QUALITY ATTRIBUTES INCLUDE:

double glazing, private balcony, Paris balcony, gas fired central heating, integrated oven, gas hob, extractor hood, dishwasher and refrigerator."