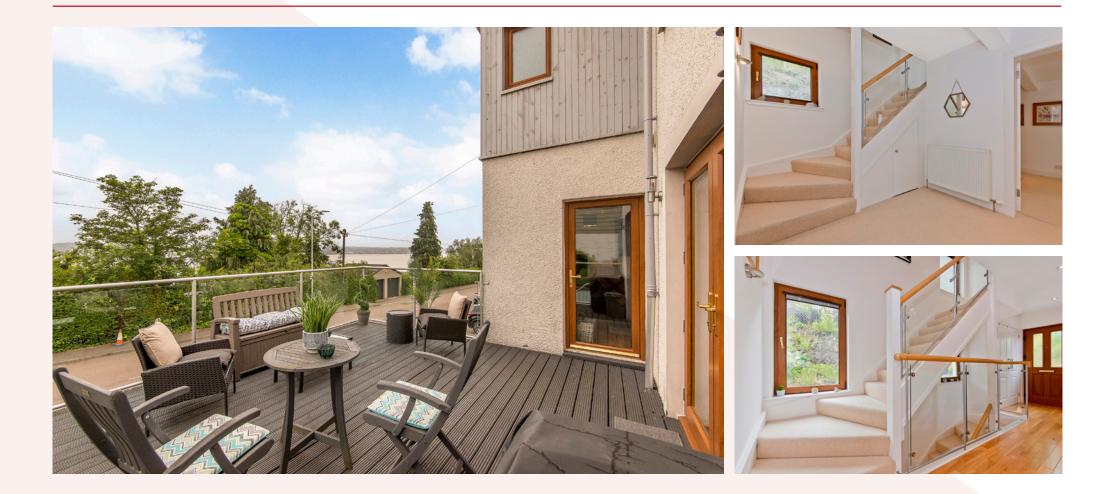

The subject property offers adaptable accommodation that is spread over three levels and comprises: bright lounge, modern kitchen, dining room, office/bedroom 5, ground floor W/C, family bathroom, W/C, master bedroom with en-suite, guest bedroom with en-suite and two further well-proportioned double bedrooms. The impressive list of quality attributes include: double glazing, private balcony, Paris balcony, gas fired central heating, integrated oven, gas hob, extractor hood, dishwasher and refrigerator. "THE SUBJECT PROPERTY OFFERS ADAPTABLE ACCOMMODATION THAT IS SPREAD OVER THREE LEVELS"

## "THE IMPRESSIVE LIST OF QUALITY ATTRIBUTES INCLUDE:

double glazing, private balcony, Paris balcony, gas fired central heating, integrated oven, gas hob, extractor hood, dishwasher and refrigerator."