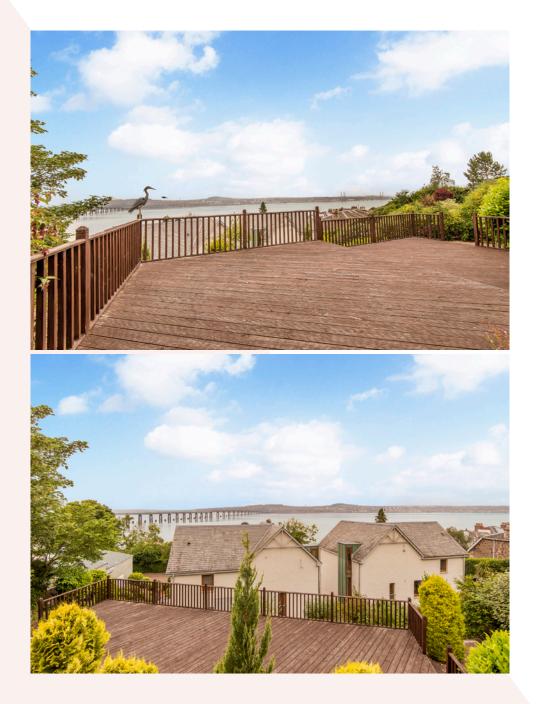

Externally the property benefits from landscaped garden grounds which feature uninterrupted views over the River Tay seeing both bridges and the Dundee river front, including the iconic V&A museum. There is ample vehicular parking to front plus access to the integrated garage.

This delightful modern home will be of interest to a variety of buyer types and early viewing is highly recommended to appreciate the design features and vistas on offer.

EPC Rating: C

Total area: approx. 209.8 sq. metres (2258.4 sq. feet)