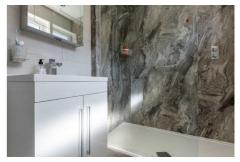

No. 22 Ericht Road offers adaptable accommodation which comprises: Bright lounge / dining room, kitchen, utility room, w/c, shower room, study and four well-proportioned double bedrooms. The comprehensive list of attributes includes double glazing, gas fired central heating and nine solar panels.

- Detached Villa
- River Views
- Popular Residential Location
- Lounge / Dining Room
- Kitchen
- Utility Room

- 4 Bedrooms
- Study
- GCH; DG; EPC D
- Solar Panels
- Garage
- Private Garden Grounds

| Lounge / Dining Room | 19'04 x 10'04 | 5.89m x 3.15m |
|----------------------|---------------|---------------|
| Kitchen              | 8'09 x 8'08   | 2.67m x 2.64m |
| Utility Room         | 11'00 x 7'06  | 3.35m x 2.29m |
| W/C                  | 7'06 x 2'06   | 2.29m x 0.76m |
| Study                | 8'10 x 5'07   | 2.69m x 1.70m |
| Bedroom              | 10'05 x 9'04  | 3.18m x 2.84m |
| Bedroom              | 10'10 x 9'09  | 3.30m x 2.97m |
| Bedroom              | 10'05 x 9'02  | 3.18m x 2.79m |
| Bedroom              | 19'04 x 10'04 | 5.89m x 3.15m |