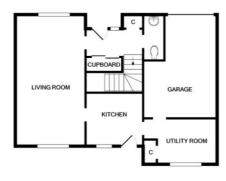

No. 22 Ericht Road offers adaptable accommodation which comprises: Bright lounge / dining room, kitchen, utility room, w/c, shower room, study and four well-proportioned double bedrooms. The comprehensive list of attributes includes double glazing, gas fired central heating and nine solar panels.

- Detached Villa
- River Views
- Popular Residential Location
- Lounge / Dining Room
- Kitchen
- Utility Room

- 4 Bedrooms
- Study
- GCH; DG; EPC D
- Solar Panels
- Garage
- Private Garden Grounds

| Lounge / Dining Room | 19'04 x 10'04 | 5.89m x 3.15m |
|----------------------|---------------|---------------|
| Kitchen              | 8'09 x 8'08   | 2.67m x 2.64m |
| Utility Room         | 11'00 x 7'06  | 3.35m x 2.29m |
| W/C                  | 7'06 x 2'06   | 2.29m x 0.76m |
| Study                | 8'10 x 5'07   | 2.69m x 1.70m |
| Bedroom              | 10'05 x 9'04  | 3.18m x 2.84m |
| Bedroom              | 10'10 x 9'09  | 3.30m x 2.97m |
| Bedroom              | 10'05 x 9'02  | 3.18m x 2.79m |
| Bedroom              | 19'04 x 10'04 | 5.89m x 3.15m |

GROUND FLOOR

1ST FLOOR

Thorntons is a trading name of Thorntons LLP. Note: While Thorntons make every effort to ensure that all particulars are correct, no guarantee is given and any potential purchasers should satisfy themselves as to the accuracy of all information. Floor plans or maps reproduced within this schedule are not to scale, and are designed to be indicative only of the layout and location of the property advertised.