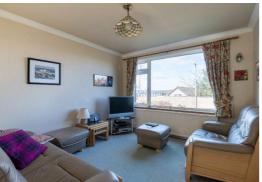

No. 22 Ericht Road offers adaptable accommodation which comprises: Bright lounge / dining room, kitchen, utility room, w/c, shower room, study and four well-proportioned double bedrooms. The comprehensive list of attributes includes double glazing, gas fired central heating and nine solar panels.

- Detached Villa
- River Views
- Popular Residential Location
- Lounge / Dining Room
- Kitchen
- Utility Room

- 4 Bedrooms
- Study
- GCH; DG; EPC D
- Solar Panels
- Garage
- Private Garden Grounds

| Lounge / Dining Room | 19'04 x 10'04 | 5.89m x 3.15m |
|----------------------|---------------|---------------|
| Kitchen              | 8'09 x 8'08   | 2.67m x 2.64m |
| Utility Room         | 11'00 x 7'06  | 3.35m x 2.29m |
| W/C                  | 7'06 x 2'06   | 2.29m x 0.76m |
| Study                | 8'10 x 5'07   | 2.69m x 1.70m |
| Bedroom              | 10'05 x 9'04  | 3.18m x 2.84m |
| Bedroom              | 10'10 x 9'09  | 3.30m x 2.97m |
| Bedroom              | 10'05 x 9'02  | 3.18m x 2.79m |
| Bedroom              | 19'04 x 10'04 | 5.89m x 3.15m |