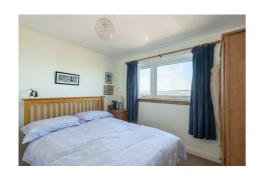

No. 22 Ericht Road offers adaptable accommodation which comprises: Bright lounge / dining room, kitchen, utility room, w/c, shower room, study and four well-proportioned double bedrooms. The comprehensive list of attributes includes double glazing, gas fired central heating and nine solar panels.

- Detached Villa
- River Views
- Popular Residential Location
- Lounge / Dining Room
- Kitchen
- Utility Room

- 4 Bedrooms
- Study
- GCH; DG; EPC D
- Solar Panels
- Garage
- Private Garden Grounds

| Lounge / Dining Room | 19'04 x 10'04 | 5.89m x 3.15m |
|----------------------|---------------|---------------|
| Kitchen              | 8'09 x 8'08   | 2.67m x 2.64m |
| Utility Room         | 11'00 x 7'06  | 3.35m x 2.29m |
| W/C                  | 7'06 x 2'06   | 2.29m x 0.76m |
| Study                | 8'10 x 5'07   | 2.69m x 1.70m |
| Bedroom              | 10'05 x 9'04  | 3.18m x 2.84m |
| Bedroom              | 10'10 x 9'09  | 3.30m x 2.97m |
| Bedroom              | 10'05 x 9'02  | 3.18m x 2.79m |
| Bedroom              | 19'04 x 10'04 | 5.89m x 3.15m |