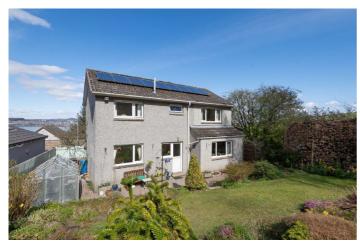

## | Wormit | DD6 8NN

Offers Over £250,000

This is a fantastic opportunity to purchase a spacious detached villa with impressive views of the River Tay. The subject property is well placed for all local amenities including shops, schooling and leisure facilities. Wormit is ideally situated for nearby Dundee, which has all the amenities expected from a major centre including a mainline railway station and domestic airport. Most Fife towns, including historic St Andrews, are also within easy commuting distance.

No. 22 Ericht Road offers adaptable accommodation which comprises: Bright lounge / dining room, kitchen, utility room, w/c, shower room, study and four well-proportioned double bedrooms. The comprehensive list of attributes includes double glazing, gas fired central heating and nine solar panels.

Externally the property benefits from mature garden grounds to the front and rear of the property. Vehicular needs are catered for with a fully monoblocked driveway leading to an integral garage.

This is an ideal family home and early viewing is highly recommended. EPC - D.