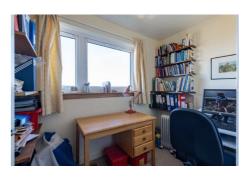

No. 22 Ericht Road offers adaptable accommodation which comprises: Bright lounge / dining room, kitchen, utility room, w/c, shower room, study and four well-proportioned double bedrooms. The comprehensive list of attributes includes double glazing, gas fired central heating and nine solar panels.

- Detached Villa
- River Views
- Popular Residential Location
- Lounge / Dining Room
- Kitchen
- Utility Room

- 4 Bedrooms
- Study
- GCH; DG; EPC D
- Solar Panels
- Garage
- Private Garden Grounds

| Lounge / Dining Room | 19'04 x 10'04 | 5.89m x 3.15m |
|----------------------|---------------|---------------|
| Kitchen              | 8'09 x 8'08   | 2.67m x 2.64m |
| Utility Room         | 11'00 x 7'06  | 3.35m x 2.29m |
| W/C                  | 7'06 x 2'06   | 2.29m x 0.76m |
| Study                | 8'10 x 5'07   | 2.69m x 1.70m |
| Bedroom              | 10'05 x 9'04  | 3.18m x 2.84m |
| Bedroom              | 10'10 x 9'09  | 3.30m x 2.97m |
| Bedroom              | 10'05 x 9'02  | 3.18m x 2.79m |
| Bedroom              | 19'04 x 10'04 | 5.89m x 3.15m |