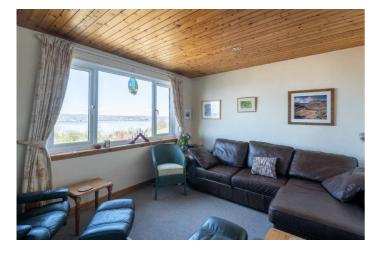

No. 22 Ericht Road offers adaptable accommodation which comprises: Bright lounge / dining room, kitchen, utility room, w/c, shower room, study and four well-proportioned double bedrooms. The comprehensive list of attributes includes double glazing, gas fired central heating and nine solar panels.

- Detached Villa
- River Views
- Popular Residential Location
- Lounge / Dining Room
- Kitchen
- Utility Room

- 4 Bedrooms
- Study
- GCH; DG; EPC D
- Solar Panels
- Garage
- Private Garden Grounds

| Lounge / Dining Room | 19'04 x 10'04 | 5.89m x 3.15m |
|----------------------|---------------|---------------|
| Kitchen              | 8'09 x 8'08   | 2.67m x 2.64m |
| Utility Room         | 11'00 x 7'06  | 3.35m x 2.29m |
| W/C                  | 7'06 x 2'06   | 2.29m x 0.76m |
| Study                | 8'10 x 5'07   | 2.69m x 1.70m |
| Bedroom              | 10'05 x 9'04  | 3.18m x 2.84m |
| Bedroom              | 10'10 x 9'09  | 3.30m x 2.97m |
| Bedroom              | 10'05 x 9'02  | 3.18m x 2.79m |
| Bedroom              | 19'04 x 10'04 | 5.89m x 3.15m |