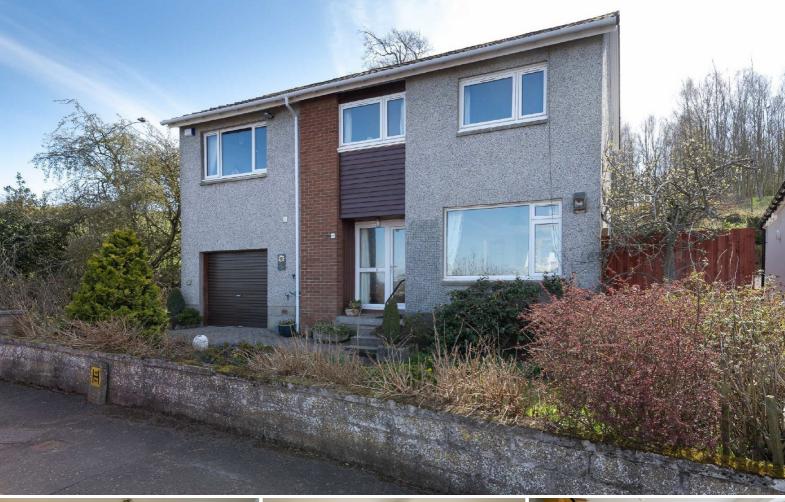

## | Wormit | DD6 8NN

Offers Over £250,000

This is a fantastic opportunity to purchase a spacious detached villa with impressive views of the River Tay. The subject property is well placed for all local amenities including shops, schooling and leisure facilities. Wormit is ideally situated for nearby Dundee, which has all the amenities expected from a major centre including a mainline railway station and domestic airport. Most Fife towns, including historic St Andrews, are also within easy commuting distance.

Externally the property benefits from mature garden grounds to the front and rear of the property. Vehicular needs are catered for with a fully monoblocked driveway leading to an integral garage.

This is an ideal family home and early viewing is highly recommended. EPC - D.