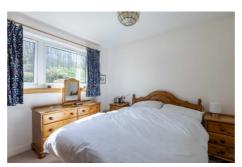

No. 22 Ericht Road offers adaptable accommodation which comprises: Bright lounge / dining room, kitchen, utility room, w/c, shower room, study and four well-proportioned double bedrooms. The comprehensive list of attributes includes double glazing, gas fired central heating and nine solar panels.

- Detached Villa
- River Views
- Popular Residential Location
- Lounge / Dining Room
- Kitchen
- Utility Room

- 4 Bedrooms
- Study
- GCH; DG; EPC D
- Solar Panels
- Garage
- Private Garden Grounds

| Lounge / Dining Room | 19'04 x 10'04 | 5.89m x 3.15m |
|----------------------|---------------|---------------|
| Kitchen              | 8'09 x 8'08   | 2.67m x 2.64m |
| Utility Room         | 11'00 x 7'06  | 3.35m x 2.29m |
| W/C                  | 7'06 x 2'06   | 2.29m x 0.76m |
| Study                | 8'10 x 5'07   | 2.69m x 1.70m |
| Bedroom              | 10'05 x 9'04  | 3.18m x 2.84m |
| Bedroom              | 10'10 x 9'09  | 3.30m x 2.97m |
| Bedroom              | 10'05 x 9'02  | 3.18m x 2.79m |
| Bedroom              | 19'04 x 10'04 | 5.89m x 3.15m |