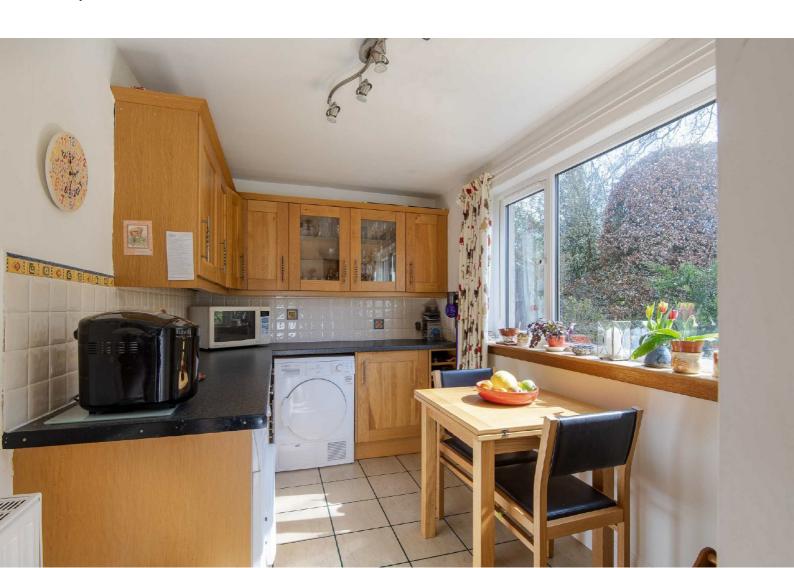

No. 22 Ericht Road offers adaptable accommodation which comprises: Bright lounge / dining room, kitchen, utility room, w/c, shower room, study and four well-proportioned double bedrooms. The comprehensive list of attributes includes double glazing, gas fired central heating and nine solar panels.

- Detached Villa
- River Views
- Popular Residential Location
- Lounge / Dining Room
- Kitchen
- Utility Room

- 4 Bedrooms
- Study
- GCH; DG; EPC D
- Solar Panels
- Garage
- Private Garden Grounds

| Lounge / Dining Room | 19'04 x 10'04 | 5.89m x 3.15m |
|----------------------|---------------|---------------|
| Kitchen              | 8'09 x 8'08   | 2.67m x 2.64m |
| Utility Room         | 11'00 x 7'06  | 3.35m x 2.29m |
| W/C                  | 7'06 x 2'06   | 2.29m x 0.76m |
| Study                | 8'10 x 5'07   | 2.69m x 1.70m |
| Bedroom              | 10'05 x 9'04  | 3.18m x 2.84m |
| Bedroom              | 10'10 x 9'09  | 3.30m x 2.97m |
| Bedroom              | 10'05 x 9'02  | 3.18m x 2.79m |
| Bedroom              | 19'04 x 10'04 | 5.89m x 3.15m |