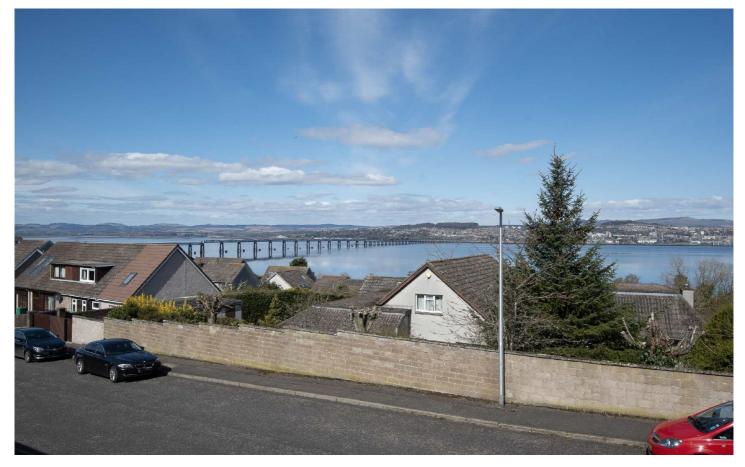

## | Wormit | DD6 8NN

Offers Over £250,000

This is a fantastic opportunity to purchase a spacious detached villa with impressive views of the River Tay. The subject property is well placed for all local amenities including shops, schooling and leisure facilities. Wormit is ideally situated for nearby Dundee, which has all the amenities expected from a major centre including a mainline railway station and domestic airport. Most Fife towns, including historic St Andrews, are also within easy commuting distance.

Externally the property benefits from mature garden grounds to the front and rear of the property. Vehicular needs are catered for with a fully monoblocked driveway leading to an integral garage.

This is an ideal family home and early viewing is highly recommended. EPC - D.