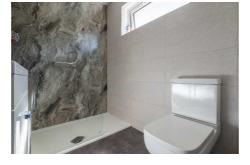

No. 22 Ericht Road offers adaptable accommodation which comprises: Bright lounge / dining room, kitchen, utility room, w/c, shower room, study and four well-proportioned double bedrooms. The comprehensive list of attributes includes double glazing, gas fired central heating and nine solar panels.

- Detached Villa
- River Views
- Popular Residential Location
- Lounge / Dining Room
- Kitchen
- Utility Room

- 4 Bedrooms
- Study
- GCH; DG; EPC D
- Solar Panels
- Garage
- Private Garden Grounds

| Lounge / Dining Room | 19'04 x 10'04 | 5.89m x 3.15m |
|----------------------|---------------|---------------|
| Kitchen              | 8'09 x 8'08   | 2.67m x 2.64m |
| Utility Room         | 11'00 x 7'06  | 3.35m x 2.29m |
| W/C                  | 7'06 x 2'06   | 2.29m x 0.76m |
| Study                | 8'10 x 5'07   | 2.69m x 1.70m |
| Bedroom              | 10'05 x 9'04  | 3.18m x 2.84m |
| Bedroom              | 10'10 x 9'09  | 3.30m x 2.97m |
| Bedroom              | 10'05 x 9'02  | 3.18m x 2.79m |
| Bedroom              | 19'04 x 10'04 | 5.89m x 3.15m |