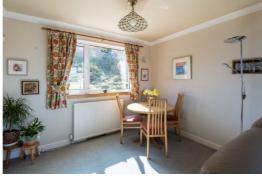

No. 22 Ericht Road offers adaptable accommodation which comprises: Bright lounge / dining room, kitchen, utility room, w/c, shower room, study and four well-proportioned double bedrooms. The comprehensive list of attributes includes double glazing, gas fired central heating and nine solar panels.

- Detached Villa
- River Views
- Popular Residential Location
- Lounge / Dining Room
- Kitchen
- Utility Room

- 4 Bedrooms
- Study
- GCH; DG; EPC D
- Solar Panels
- Garage
- Private Garden Grounds

| Lounge / Dining Room | 19'04 x 10'04 | 5.89m x 3.15m |
|----------------------|---------------|---------------|
| Kitchen              | 8'09 x 8'08   | 2.67m x 2.64m |
| Utility Room         | 11'00 x 7'06  | 3.35m x 2.29m |
| W/C                  | 7'06 x 2'06   | 2.29m x 0.76m |
| Study                | 8'10 x 5'07   | 2.69m x 1.70m |
| Bedroom              | 10'05 x 9'04  | 3.18m x 2.84m |
| Bedroom              | 10'10 x 9'09  | 3.30m x 2.97m |
| Bedroom              | 10'05 x 9'02  | 3.18m x 2.79m |
| Bedroom              | 19'04 x 10'04 | 5.89m x 3.15m |