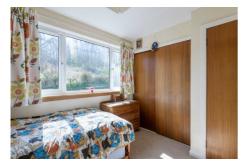

No. 22 Ericht Road offers adaptable accommodation which comprises: Bright lounge / dining room, kitchen, utility room, w/c, shower room, study and four well-proportioned double bedrooms. The comprehensive list of attributes includes double glazing, gas fired central heating and nine solar panels.

- Detached Villa
- River Views
- Popular Residential Location
- Lounge / Dining Room
- Kitchen
- Utility Room

- 4 Bedrooms
- Study
- GCH; DG; EPC D
- Solar Panels
- Garage
- Private Garden Grounds

| Lounge / Dining Room | 19'04 x 10'04 | 5.89m x 3.15m |
|----------------------|---------------|---------------|
| Kitchen              | 8'09 x 8'08   | 2.67m x 2.64m |
| Utility Room         | 11'00 x 7'06  | 3.35m x 2.29m |
| W/C                  | 7'06 x 2'06   | 2.29m x 0.76m |
| Study                | 8'10 x 5'07   | 2.69m x 1.70m |
| Bedroom              | 10'05 x 9'04  | 3.18m x 2.84m |
| Bedroom              | 10'10 x 9'09  | 3.30m x 2.97m |
| Bedroom              | 10'05 x 9'02  | 3.18m x 2.79m |
| Bedroom              | 19'04 x 10'04 | 5.89m x 3.15m |