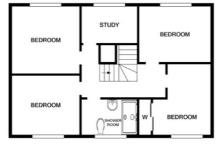

No. 22 Ericht Road offers adaptable accommodation which comprises: Bright lounge / dining room, kitchen, utility room, w/c, shower room, study and four well-proportioned double bedrooms. The comprehensive list of attributes includes double glazing, gas fired central heating and nine solar panels.

- Detached Villa
- River Views
- Popular Residential Location
- Lounge / Dining Room
- Kitchen
- Utility Room

- 4 Bedrooms
- Study
- GCH; DG; EPC D
- Solar Panels
- Garage
- Private Garden Grounds

| Lounge / Dining Room | 19'04 x 10'04 | 5.89m x 3.15m |
|----------------------|---------------|---------------|
| Kitchen              | 8'09 x 8'08   | 2.67m x 2.64m |
| Utility Room         | 11'00 x 7'06  | 3.35m x 2.29m |
| W/C                  | 7'06 x 2'06   | 2.29m x 0.76m |
| Study                | 8'10 x 5'07   | 2.69m x 1.70m |
| Bedroom              | 10'05 x 9'04  | 3.18m x 2.84m |
| Bedroom              | 10'10 x 9'09  | 3.30m x 2.97m |
| Bedroom              | 10'05 x 9'02  | 3.18m x 2.79m |
| Bedroom              | 19'04 x 10'04 | 5.89m x 3.15m |

GROUND FLOOR

1ST FLOOR

Thorntons is a trading name of Thorntons LLP. Note: While Thorntons make every effort to ensure that all particulars are correct, no guarantee is given and any potential purchasers should satisfy themselves as to the accuracy of all information. Floor plans or maps reproduced within this schedule are not to scale, and are designed to be indicative only of the layout and location of the property advertised.