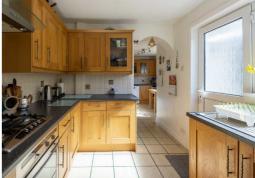

No. 22 Ericht Road offers adaptable accommodation which comprises: Bright lounge / dining room, kitchen, utility room, w/c, shower room, study and four well-proportioned double bedrooms. The comprehensive list of attributes includes double glazing, gas fired central heating and nine solar panels.

- Detached Villa
- River Views
- Popular Residential Location
- Lounge / Dining Room
- Kitchen
- Utility Room

- 4 Bedrooms
- Study
- GCH; DG; EPC D
- Solar Panels
- Garage
- Private Garden Grounds

| Lounge / Dining Room | 19'04 x 10'04 | 5.89m x 3.15m |
|----------------------|---------------|---------------|
| Kitchen              | 8'09 x 8'08   | 2.67m x 2.64m |
| Utility Room         | 11'00 x 7'06  | 3.35m x 2.29m |
| W/C                  | 7'06 x 2'06   | 2.29m x 0.76m |
| Study                | 8'10 x 5'07   | 2.69m x 1.70m |
| Bedroom              | 10'05 x 9'04  | 3.18m x 2.84m |
| Bedroom              | 10'10 x 9'09  | 3.30m x 2.97m |
| Bedroom              | 10'05 x 9'02  | 3.18m x 2.79m |
| Bedroom              | 19'04 x 10'04 | 5.89m x 3.15m |