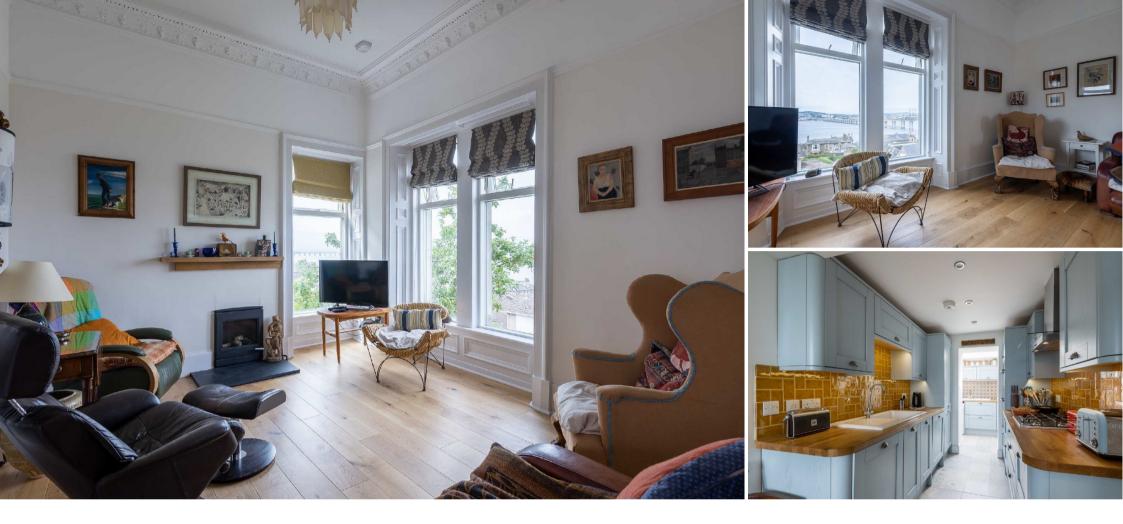

## Description

Accommodation is bright and spacious comprising main reception hallway with sizeable dining room open to a beautiful kitchen off. The kitchen is fitted with a range of quality units, tiling and appliances whilst also benefiting from a practical utility space off. Access to the rear garden can be obtained via the utility. A spacious ground floor double bedroom and contemporary shower room complete the ground floor.

The first floor provides a stunning lounge with duel aspect views over the surrounding area, a second double bedroom and a luxurious family bathroom.

The specification includes gas central heating and triple glazing.