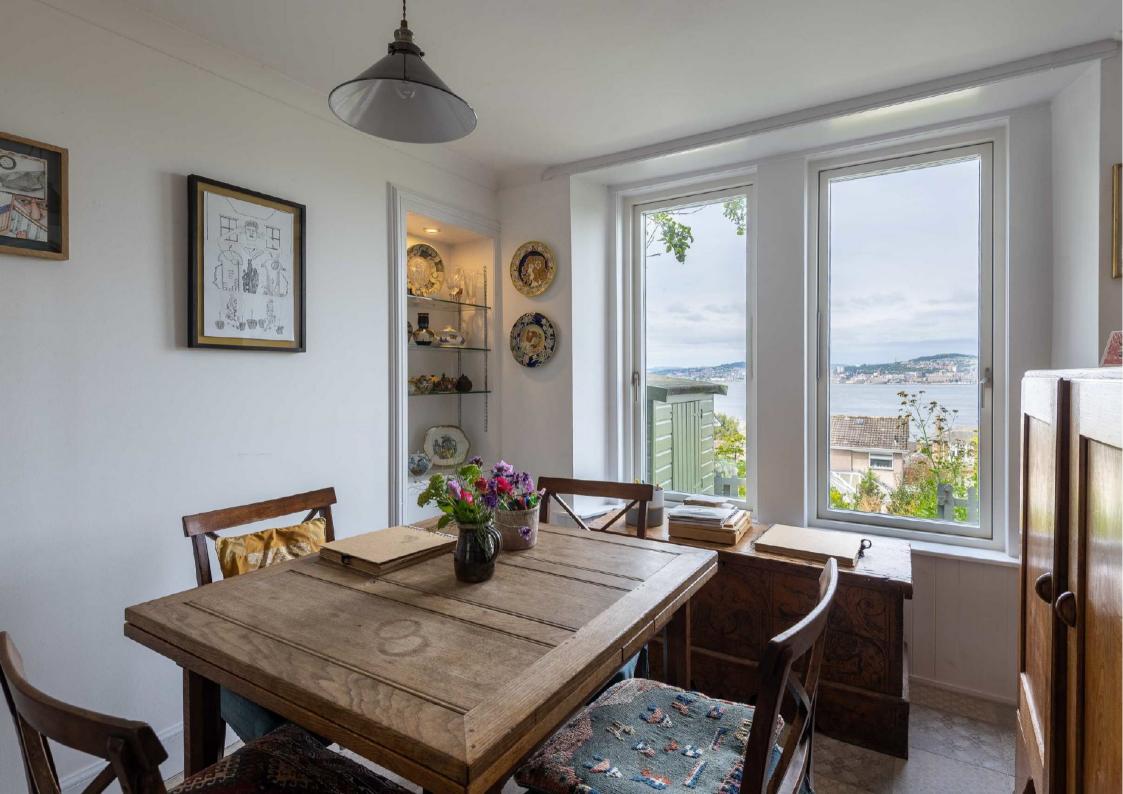

## Description

Accommodation is bright and spacious comprising main reception hallway with sizeable dining room open to a beautiful kitchen off. The kitchen is fitted with a range of quality units, tiling and appliances whilst also benefiting from a practical utility space off. Access to the rear garden can be obtained via the utility. A spacious ground floor double bedroom and contemporary shower room complete the ground floor.