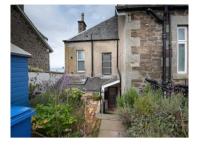

## Description

Boasting a truly enviable position, this traditional two bedroom stone built property is presented to the market in immaculate condition and offers outstanding views over the River Tay. Newport remains a popular and desirable location with buyers due to excellent schooling, shopping and transport links to Dundee and wider Fife.

Externally the property is set within manicured garden grounds to the front and rear. With parking readily available on street. EPC Rating - D

| Dining Area  | 21'1 x 9'2   | 6.43m x 2.79m |
|--------------|--------------|---------------|
| Kitchen      | 8'6 x 6'10   | 2.59m x 2.08m |
| Utility Room | 9'4 x 5'6    | 2.84m x 1.68m |
| Bedroom 1    | 18'8 x 14'0  | 5.69m x 4.27m |
| Shower Room  | 9'0 x 6'0    | 2.74m x 1.83m |
| Lounge       | 14'7 x 11'5  | 4.45m x 3.48m |
| Bedroom 2    | 13'19 x 10'9 | 4.45m x 3.28m |
| Bathroom     | 9'7 x 7'5    | 2.92m x 2.26m |