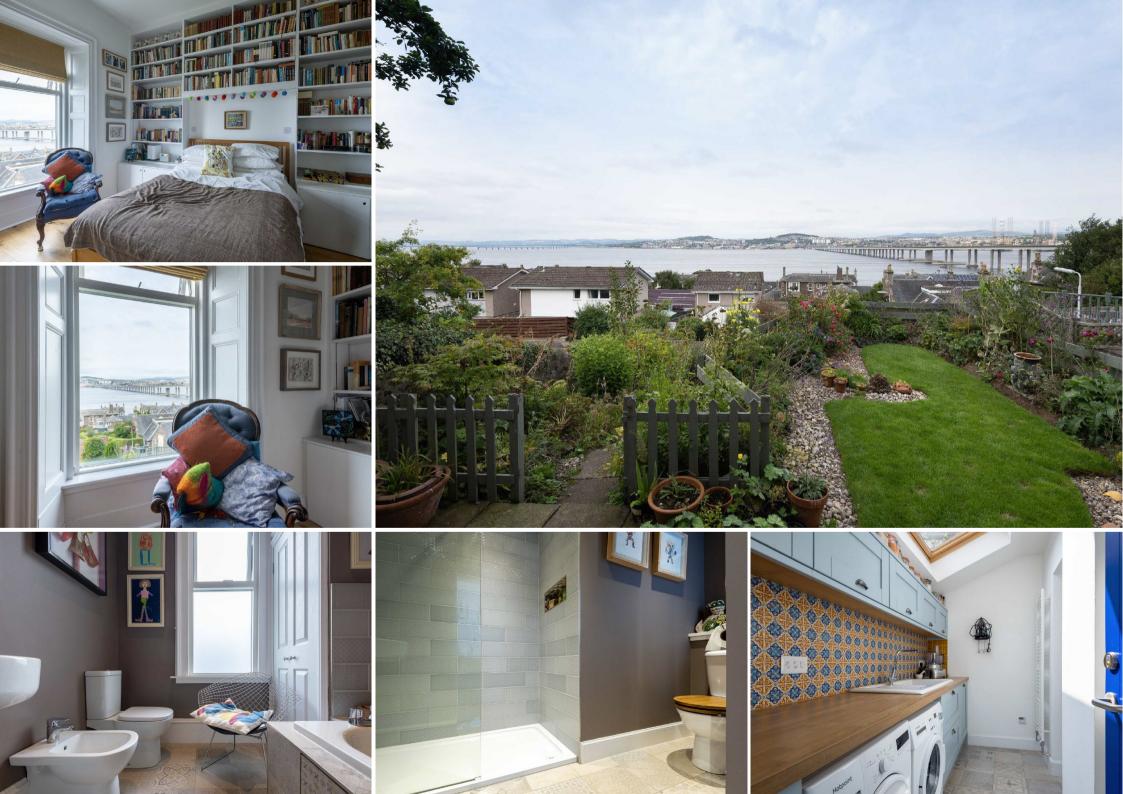

## Description

Boasting a truly enviable position, this traditional two bedroom stone built property is presented to the market in immaculate condition and offers outstanding views over the River Tay. Newport remains a popular and desirable location with buyers due to excellent schooling, shopping and transport links to Dundee and wider Fife.

The first floor provides a stunning lounge with duel aspect views over the surrounding area, a second double bedroom and a luxurious family bathroom.

The specification includes gas central heating and triple glazing.

Externally the property is set within manicured garden grounds to the front and rear. With parking readily available on street. EPC Rating - D

| Dining Area  | 21'1 x 9'2   | 6.43m x 2.79m |
|--------------|--------------|---------------|
| Kitchen      | 8'6 x 6'10   | 2.59m x 2.08m |
| Utility Room | 9'4 x 5'6    | 2.84m x 1.68m |
| Bedroom 1    | 18'8 x 14'0  | 5.69m x 4.27m |
| Shower Room  | 9'0 x 6'0    | 2.74m x 1.83m |
| Lounge       | 14'7 x 11'5  | 4.45m x 3.48m |
| Bedroom 2    | 13'19 x 10'9 | 4.45m x 3.28m |
| Bathroom     | 9'7 x 7'5    | 2.92m x 2.26m |