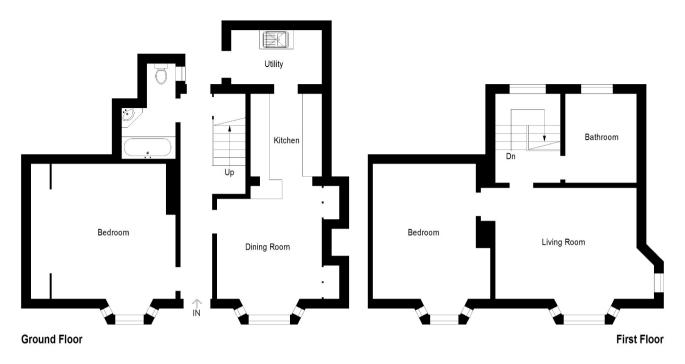

## Description

Accommodation is bright and spacious comprising main reception hallway with sizeable dining room open to a beautiful kitchen off. The kitchen is fitted with a range of quality units, tiling and appliances whilst also benefiting from a practical utility space off. Access to the rear garden can be obtained via the utility. A spacious ground floor double bedroom and contemporary shower room complete the ground floor.

The first floor provides a stunning lounge with duel aspect views over the surrounding area, a second double bedroom and a luxurious family bathroom.

The specification includes gas central heating and triple glazing.

Externally the property is set within manicured garden grounds to the front and rear. With parking readily available on street. EPC Rating - D

| Dining Area  | 21'1 x 9'2   | 6.43m x 2.79m |
|--------------|--------------|---------------|
| Kitchen      | 8'6 x 6'10   | 2.59m x 2.08m |
| Utility Room | 9'4 x 5'6    | 2.84m x 1.68m |
| Bedroom 1    | 18'8 x 14'0  | 5.69m x 4.27m |
| Shower Room  | 9'0 x 6'0    | 2.74m x 1.83m |
| Lounge       | 14'7 x 11'5  | 4.45m x 3.48m |
| Bedroom 2    | 13'19 x 10'9 | 4.45m x 3.28m |
| Bathroom     | 9'7 x 7'5    | 2.92m x 2.26m |

Illustration For Identification Purposes Only. Not To Scale (ID:670183 / Ref:74502)

T: 01382 200099 E: dundee@thorntons-law.co.uk | www.thorntons-property.co.uk

Dundee | Anstruther | Arbroath | Cupar | Edinburgh | Forfar | Kirkcaldy | Montrose | Perth | St Andrews