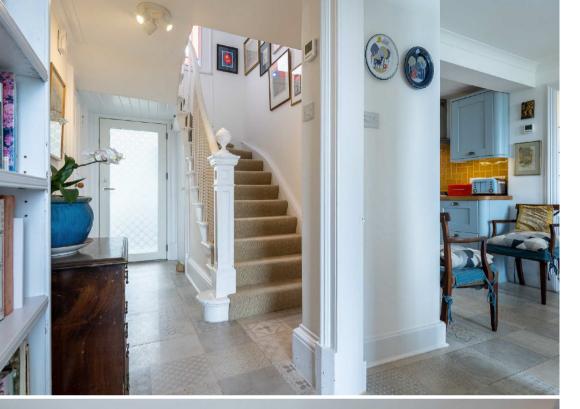

## Description

Accommodation is bright and spacious comprising main reception hallway with sizeable dining room open to a beautiful kitchen off. The kitchen is fitted with a range of quality units, tiling and appliances whilst also benefiting from a practical utility space off. Access to the rear garden can be obtained via the utility. A spacious ground floor double bedroom and contemporary shower room complete the ground floor.