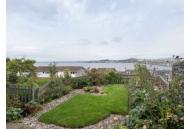

## Description

Boasting a truly enviable position, this traditional two bedroom stone built property is presented to the market in immaculate condition and offers outstanding views over the River Tay. Newport remains a popular and desirable location with buyers due to excellent schooling, shopping and transport links to Dundee and wider Fife.

Externally the property is set within manicured garden grounds to the front and rear. With parking readily available on street. EPC Rating - D

| Dining Area  | 21'1 x 9'2   | 6.43m x 2.79m |
|--------------|--------------|---------------|
| Kitchen      | 8'6 x 6'10   | 2.59m x 2.08m |
| Utility Room | 9'4 x 5'6    | 2.84m x 1.68m |
| Bedroom 1    | 18'8 x 14'0  | 5.69m x 4.27m |
| Shower Room  | 9'0 x 6'0    | 2.74m x 1.83m |
| Lounge       | 14'7 x 11'5  | 4.45m x 3.48m |
| Bedroom 2    | 13'19 x 10'9 | 4.45m x 3.28m |
| Bathroom     | 9'7 x 7'5    | 2.92m x 2.26m |