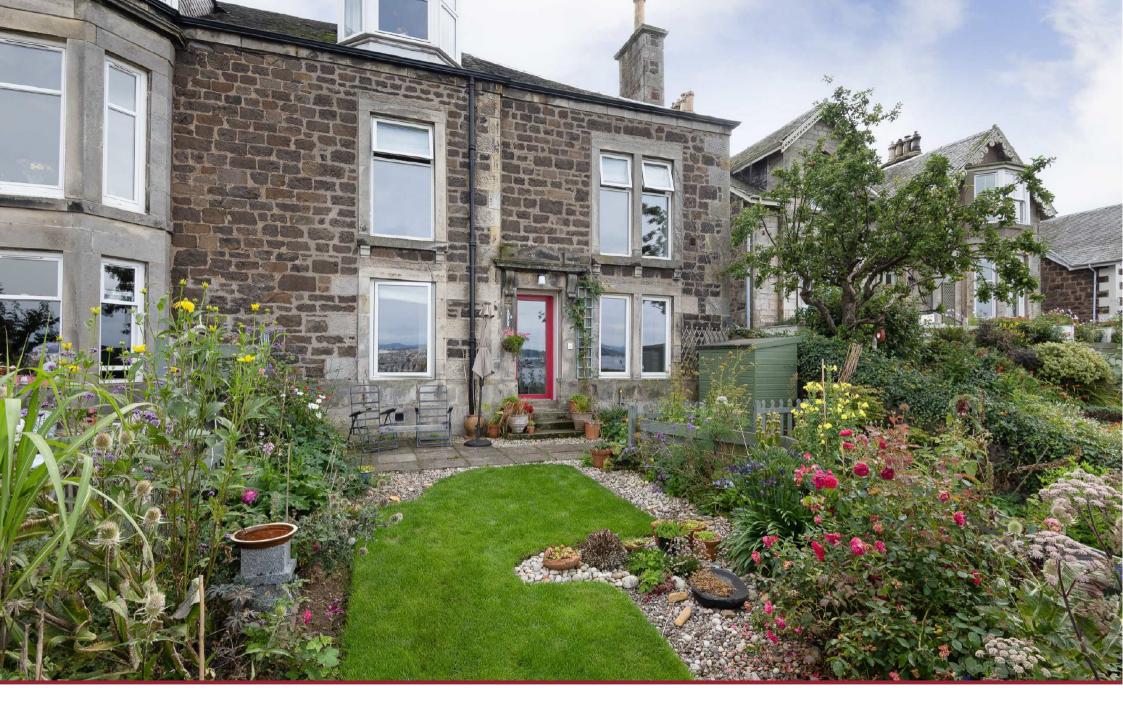

## Description

Boasting a truly enviable position, this traditional two bedroom stone built property is presented to the market in immaculate condition and offers outstanding views over the River Tay. Newport remains a popular and desirable location with buyers due to excellent schooling, shopping and transport links to Dundee and wider Fife.

Externally the property is set within manicured garden grounds to the front and rear. With parking readily available on street. EPC Rating - D

| Dining Area  | 21'1 x 9'2   | 6.43m x 2.79m |
|--------------|--------------|---------------|
| Kitchen      | 8'6 x 6'10   | 2.59m x 2.08m |
| Utility Room | 9'4 x 5'6    | 2.84m x 1.68m |
| Bedroom 1    | 18'8 x 14'0  | 5.69m x 4.27m |
| Shower Room  | 9'0 x 6'0    | 2.74m x 1.83m |
| Lounge       | 14'7 x 11'5  | 4.45m x 3.48m |
| Bedroom 2    | 13'19 x 10'9 | 4.45m x 3.28m |
| Bathroom     | 9'7 x 7'5    | 2.92m x 2.26m |