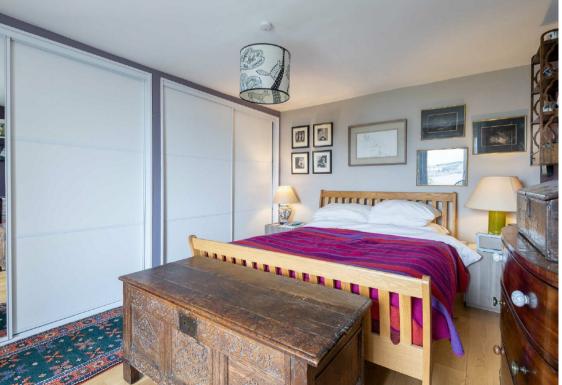

## Description

Accommodation is bright and spacious comprising main reception hallway with sizeable dining room open to a beautiful kitchen off. The kitchen is fitted with a range of quality units, tiling and appliances whilst also benefiting from a practical utility space off. Access to the rear garden can be obtained via the utility. A spacious ground floor double bedroom and contemporary shower room complete the ground floor.

The first floor provides a stunning lounge with duel aspect views over the surrounding area, a second double bedroom and a luxurious family bathroom.

The specification includes gas central heating and triple glazing.