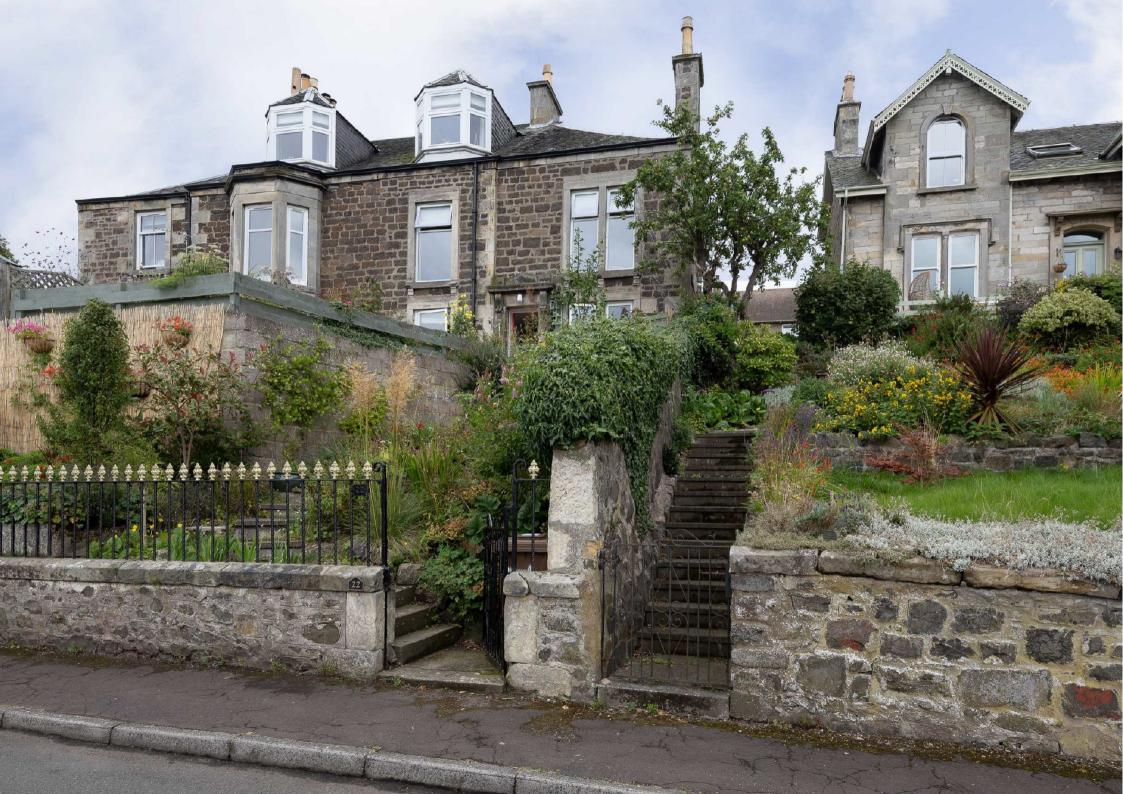

## Description

Boasting a truly enviable position, this traditional two bedroom stone built property is presented to the market in immaculate condition and offers outstanding views over the River Tay. Newport remains a popular and desirable location with buyers due to excellent schooling, shopping and transport links to Dundee and wider Fife.

Externally the property is set within manicured garden grounds to the front and rear. With parking readily available on street. EPC Rating - D

| Dining Area  | 21'1 x 9'2   | 6.43m x 2.79m |
|--------------|--------------|---------------|
| Kitchen      | 8'6 x 6'10   | 2.59m x 2.08m |
| Utility Room | 9'4 x 5'6    | 2.84m x 1.68m |
| Bedroom 1    | 18'8 x 14'0  | 5.69m x 4.27m |
| Shower Room  | 9'0 x 6'0    | 2.74m x 1.83m |
| Lounge       | 14'7 x 11'5  | 4.45m x 3.48m |
| Bedroom 2    | 13'19 x 10'9 | 4.45m x 3.28m |
| Bathroom     | 9'7 x 7'5    | 2.92m x 2.26m |