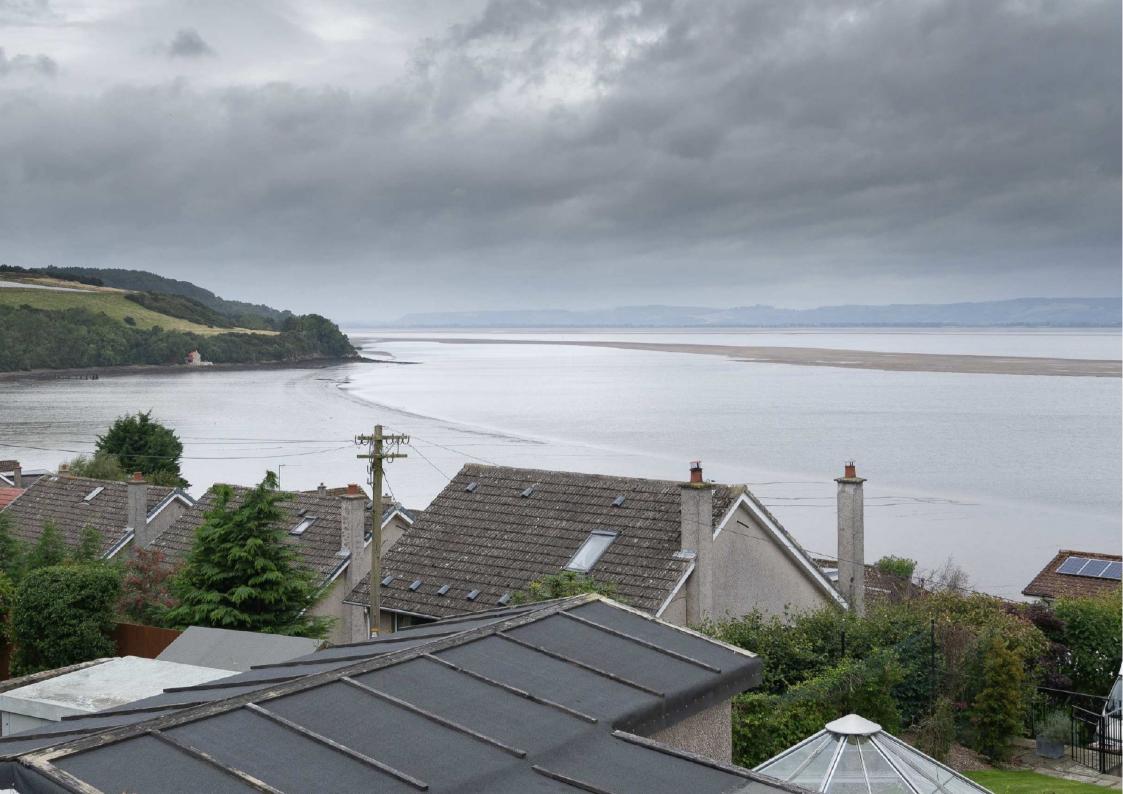

## Description

The subject property is located on an elevated position providing stunning views over the rooftops towards the River Tay, the bridge and Dundee.

The accommodation is bright, spacious and adaptable. An entrance hallway with two useful storage cupboards leads to a bright lounge with feature fire, a large fully fitted dining kitchen with useful utility room/rear porch off and a spacious dining room with double doors leading to the conservatory. A ground floor bedroom with fitted wardrobes and useful shower room completes the ground floor accommodation.