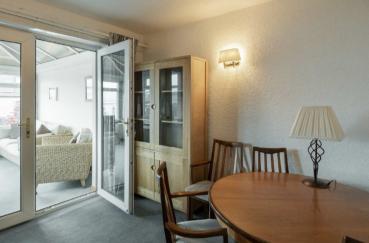

## Description

The subject property is located on an elevated position providing stunning views over the rooftops towards the River Tay, the bridge and Dundee.

The accommodation is bright, spacious and adaptable. An entrance hallway with two useful storage cupboards leads to a bright lounge with feature fire, a large fully fitted dining kitchen with useful utility room/rear porch off and a spacious dining room with double doors leading to the conservatory. A ground floor bedroom with fitted wardrobes and useful shower room completes the ground floor accommodation.

| Kitchen                   | 14'3 x 10'8 | 4.34m x 3.25m |
|---------------------------|-------------|---------------|
| Utility Area              | 7'2 x 8'2   | 2.18m x 2.49m |
| Dining Room               | 10'4 x 10'0 | 3.15m x 3.05m |
| Conservatory              | 12'6 x 9'7  | 3.81m x 2.92m |
| Lounge                    | 14'2 x 12'1 | 4.32m x 3.68m |
| Bedroom 1<br>(Downstairs) | 11'6 x 10'8 | 3.51m x 3.25m |
| Shower Room               | 6'5 x 5'6   | 1.96m x 1.68m |
| Bedroom 2                 | 9'9 x 9'7   | 2.97m x 2.92m |
| Bedroom 3                 | 13'5 x 12'5 | 4.09m x 3.78m |
| Bathroom                  | 8'5 x 6'6   | 2.57m x 1.98m |