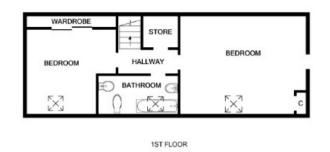

The first floor accommodation has two bedrooms, one with wall to wall fitted wardrobes, a bathroom and store cupboard.

The property benefits from a neutral decor throughout, gas central heating and double glazing.

| Kitchen                   | 14'3 x 10'8 | 4.34m x 3.25m |
|---------------------------|-------------|---------------|
| Utility Area              | 7'2 x 8'2   | 2.18m x 2.49m |
| Dining Room               | 10'4 x 10'0 | 3.15m x 3.05m |
| Conservatory              | 12'6 x 9'7  | 3.81m x 2.92m |
| Lounge                    | 14'2 x 12'1 | 4.32m x 3.68m |
| Bedroom 1<br>(Downstairs) | 11'6 x 10'8 | 3.51m x 3.25m |
| Shower Room               | 6'5 x 5'6   | 1.96m x 1.68m |
| Bedroom 2                 | 9'9 x 9'7   | 2.97m x 2.92m |
| Bedroom 3                 | 13'5 x 12'5 | 4.09m x 3.78m |
| Bathroom                  | 8'5 x 6'6   | 2.57m x 1.98m |