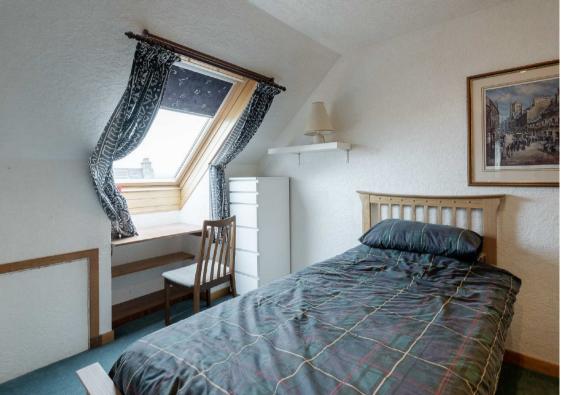

The first floor accommodation has two bedrooms, one with wall to wall fitted wardrobes, a bathroom and store cupboard.

The property benefits from a neutral decor throughout, gas central heating and double glazing.

| Kitchen                   | 14'3 x 10'8 | 4.34m x 3.25m |
|---------------------------|-------------|---------------|
| Utility Area              | 7'2 x 8'2   | 2.18m x 2.49m |
| Dining Room               | 10'4 x 10'0 | 3.15m x 3.05m |
| Conservatory              | 12'6 x 9'7  | 3.81m x 2.92m |
| Lounge                    | 14'2 x 12'1 | 4.32m x 3.68m |
| Bedroom 1<br>(Downstairs) | 11'6 x 10'8 | 3.51m x 3.25m |
| Shower Room               | 6'5 x 5'6   | 1.96m x 1.68m |
| Bedroom 2                 | 9'9 x 9'7   | 2.97m x 2.92m |
| Bedroom 3                 | 13'5 x 12'5 | 4.09m x 3.78m |
| Bathroom                  | 8'5 x 6'6   | 2.57m x 1.98m |