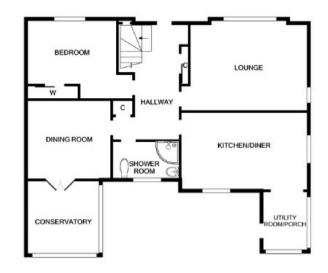

## Description

The subject property is located on an elevated position providing stunning views over the rooftops towards the River Tay, the bridge and Dundee.

The accommodation is bright, spacious and adaptable. An entrance hallway with two useful storage cupboards leads to a bright lounge with feature fire, a large fully fitted dining kitchen with useful utility room/rear porch off and a spacious dining room with double doors leading to the conservatory. A ground floor bedroom with fitted wardrobes and useful shower room completes the ground floor accommodation.

| Kitchen                   | 14'3 x 10'8 | 4.34m x 3.25m |
|---------------------------|-------------|---------------|
| Utility Area              | 7'2 x 8'2   | 2.18m x 2.49m |
| Dining Room               | 10'4 x 10'0 | 3.15m x 3.05m |
| Conservatory              | 12'6 x 9'7  | 3.81m x 2.92m |
| Lounge                    | 14'2 x 12'1 | 4.32m x 3.68m |
| Bedroom 1<br>(Downstairs) | 11'6 x 10'8 | 3.51m x 3.25m |
| Shower Room               | 6'5 x 5'6   | 1.96m x 1.68m |
| Bedroom 2                 | 9'9 x 9'7   | 2.97m x 2.92m |
| Bedroom 3                 | 13'5 x 12'5 | 4.09m x 3.78m |
| Bathroom                  | 8'5 x 6'6   | 2.57m x 1.98m |

GROUND FLOOR