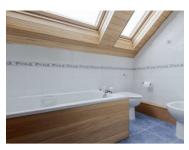

The first floor accommodation has two bedrooms, one with wall to wall fitted wardrobes, a bathroom and store cupboard.

The property benefits from a neutral decor throughout, gas central heating and double glazing.

| Kitchen                   | 14'3 x 10'8 | 4.34m x 3.25m |
|---------------------------|-------------|---------------|
| Utility Area              | 7'2 x 8'2   | 2.18m x 2.49m |
| Dining Room               | 10'4 x 10'0 | 3.15m x 3.05m |
| Conservatory              | 12'6 x 9'7  | 3.81m x 2.92m |
| Lounge                    | 14'2 x 12'1 | 4.32m x 3.68m |
| Bedroom 1<br>(Downstairs) | 11'6 x 10'8 | 3.51m x 3.25m |
| Shower Room               | 6'5 x 5'6   | 1.96m x 1.68m |
| Bedroom 2                 | 9'9 x 9'7   | 2.97m x 2.92m |
| Bedroom 3                 | 13'5 x 12'5 | 4.09m x 3.78m |
| Bathroom                  | 8'5 x 6'6   | 2.57m x 1.98m |