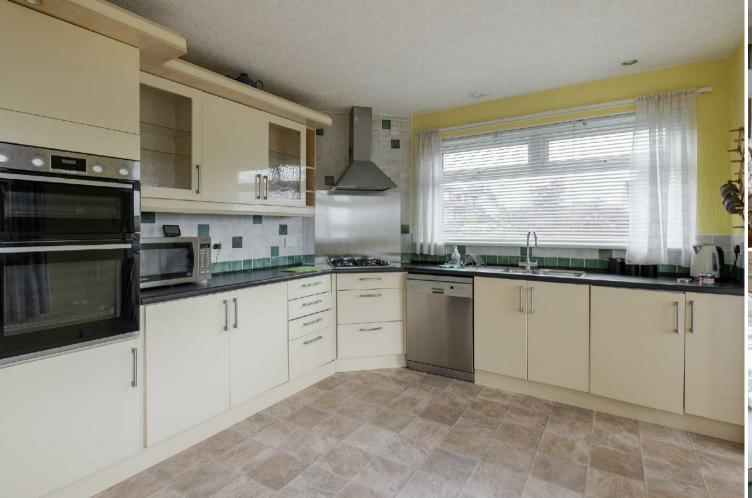

## Description

The subject property is located on an elevated position providing stunning views over the rooftops towards the River Tay, the bridge and Dundee.

The accommodation is bright, spacious and adaptable. An entrance hallway with two useful storage cupboards leads to a bright lounge with feature fire, a large fully fitted dining kitchen with useful utility room/rear porch off and a spacious dining room with double doors leading to the conservatory. A ground floor bedroom with fitted wardrobes and useful shower room completes the ground floor accommodation.

| Kitchen                   | 14'3 x 10'8 | 4.34m x 3.25m |
|---------------------------|-------------|---------------|
| Utility Area              | 7'2 x 8'2   | 2.18m x 2.49m |
| Dining Room               | 10'4 x 10'0 | 3.15m x 3.05m |
| Conservatory              | 12'6 x 9'7  | 3.81m x 2.92m |
| Lounge                    | 14'2 x 12'1 | 4.32m x 3.68m |
| Bedroom 1<br>(Downstairs) | 11'6 x 10'8 | 3.51m x 3.25m |
| Shower Room               | 6'5 x 5'6   | 1.96m x 1.68m |
| Bedroom 2                 | 9'9 x 9'7   | 2.97m x 2.92m |
| Bedroom 3                 | 13'5 x 12'5 | 4.09m x 3.78m |
| Bathroom                  | 8'5 x 6'6   | 2.57m x 1.98m |