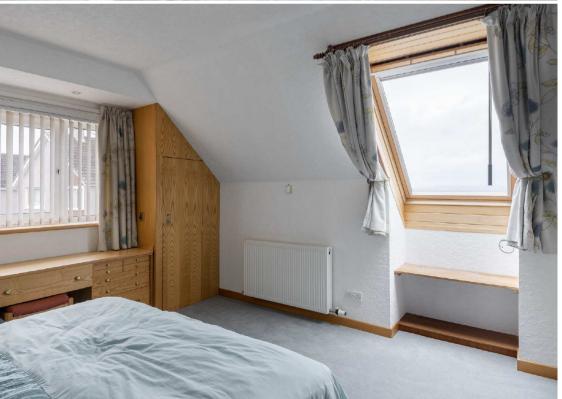

The first floor accommodation has two bedrooms, one with wall to wall fitted wardrobes, a bathroom and store cupboard.

The property benefits from a neutral decor throughout, gas central heating and double glazing.

| Kitchen                   | 14'3 x 10'8 | 4.34m x 3.25m |
|---------------------------|-------------|---------------|
| Utility Area              | 7'2 x 8'2   | 2.18m x 2.49m |
| Dining Room               | 10'4 x 10'0 | 3.15m x 3.05m |
| Conservatory              | 12'6 x 9'7  | 3.81m x 2.92m |
| Lounge                    | 14'2 x 12'1 | 4.32m x 3.68m |
| Bedroom 1<br>(Downstairs) | 11'6 x 10'8 | 3.51m x 3.25m |
| Shower Room               | 6'5 x 5'6   | 1.96m x 1.68m |
| Bedroom 2                 | 9'9 x 9'7   | 2.97m x 2.92m |
| Bedroom 3                 | 13'5 x 12'5 | 4.09m x 3.78m |
| Bathroom                  | 8'5 x 6'6   | 2.57m x 1.98m |