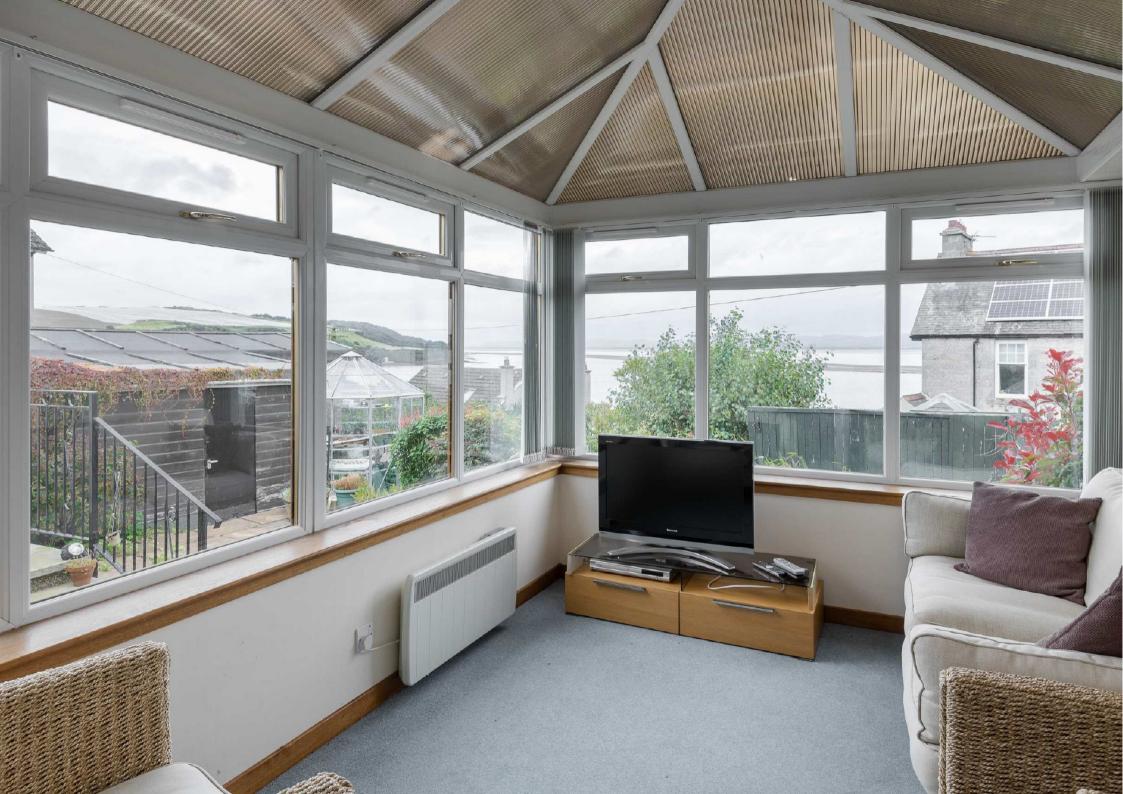

## Description

The subject property is located on an elevated position providing stunning views over the rooftops towards the River Tay, the bridge and Dundee.

The accommodation is bright, spacious and adaptable. An entrance hallway with two useful storage cupboards leads to a bright lounge with feature fire, a large fully fitted dining kitchen with useful utility room/rear porch off and a spacious dining room with double doors leading to the conservatory. A ground floor bedroom with fitted wardrobes and useful shower room completes the ground floor accommodation.

| Kitchen                   | 14'3 x 10'8 | 4.34m x 3.25m |
|---------------------------|-------------|---------------|
| Utility Area              | 7'2 x 8'2   | 2.18m x 2.49m |
| Dining Room               | 10'4 x 10'0 | 3.15m x 3.05m |
| Conservatory              | 12'6 x 9'7  | 3.81m x 2.92m |
| Lounge                    | 14'2 x 12'1 | 4.32m x 3.68m |
| Bedroom 1<br>(Downstairs) | 11'6 x 10'8 | 3.51m x 3.25m |
| Shower Room               | 6'5 x 5'6   | 1.96m x 1.68m |
| Bedroom 2                 | 9'9 x 9'7   | 2.97m x 2.92m |
| Bedroom 3                 | 13'5 x 12'5 | 4.09m x 3.78m |
| Bathroom                  | 8'5 x 6'6   | 2.57m x 1.98m |