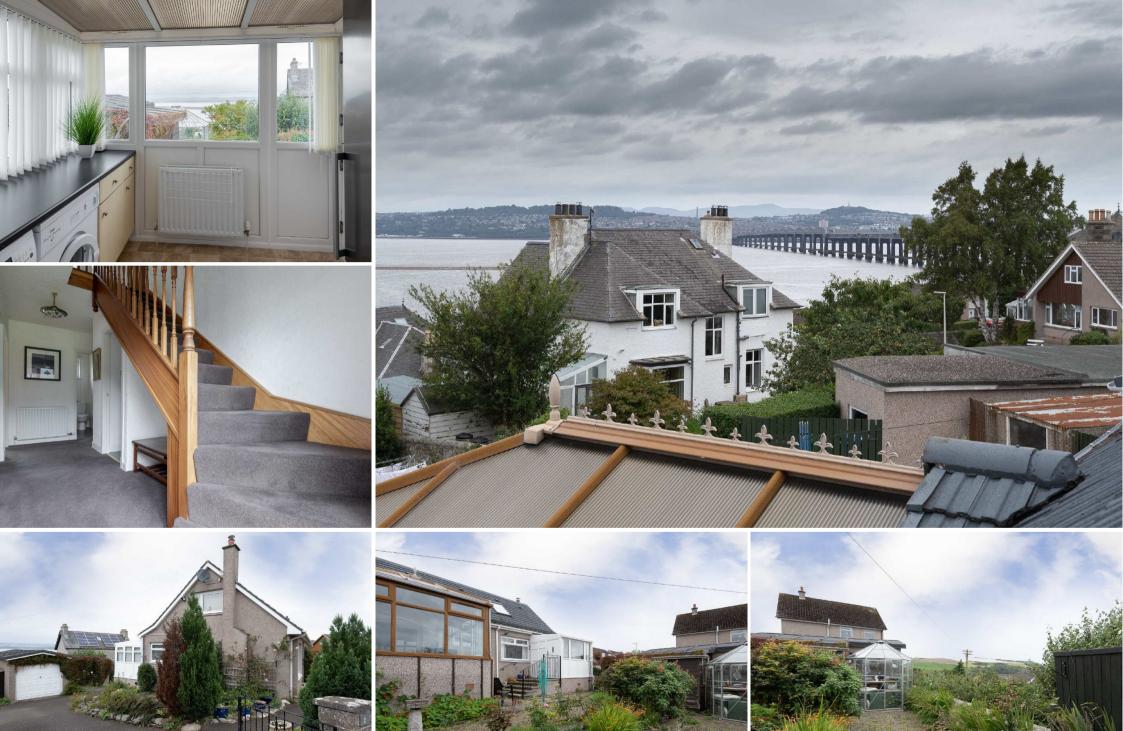

## Description

The subject property is located on an elevated position providing stunning views over the rooftops towards the River Tay, the bridge and Dundee.

The accommodation is bright, spacious and adaptable. An entrance hallway with two useful storage cupboards leads to a bright lounge with feature fire, a large fully fitted dining kitchen with useful utility room/rear porch off and a spacious dining room with double doors leading to the conservatory. A ground floor bedroom with fitted wardrobes and useful shower room completes the ground floor accommodation.

Externally a large driveway leads to garage providing generous off street parking. The front, rear and side gardens have borders planted with mature shrubbery with the front benefitting from a lawned area. The rear garden fully enclosed with a greenhouse and wooden shed. EPC D