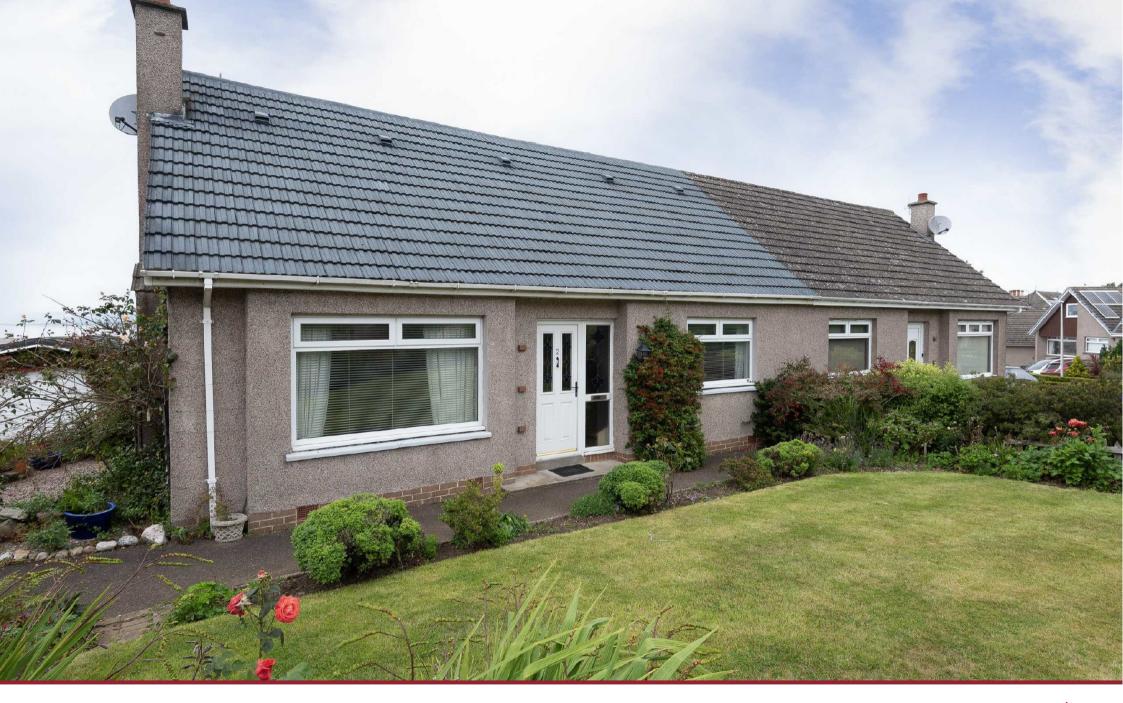

## Description

This spacious semi detached one and half storey bungalow is well situated offering stunning views and convenient access to a range of amenities including excellent local schooling, shopping and a frequent bus link within Fife and onwards to Dundee City Centre.

## Description

The subject property is located on an elevated position providing stunning views over the rooftops towards the River Tay, the bridge and Dundee.

The accommodation is bright, spacious and adaptable. An entrance hallway with two useful storage cupboards leads to a bright lounge with feature fire, a large fully fitted dining kitchen with useful utility room/rear porch off and a spacious dining room with double doors leading to the conservatory. A ground floor bedroom with fitted wardrobes and useful shower room completes the ground floor accommodation.

Externally a large driveway leads to garage providing generous off street parking. The front, rear and side gardens have borders planted with mature shrubbery with the front benefitting from a lawned area. The rear garden fully enclosed with a greenhouse and wooden shed. EPC D