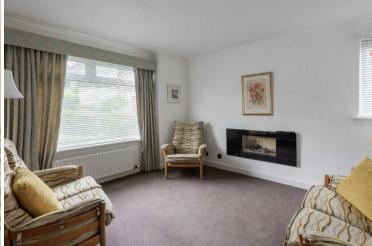

## Description

The subject property is located on an elevated position providing stunning views over the rooftops towards the River Tay, the bridge and Dundee.

The accommodation is bright, spacious and adaptable. An entrance hallway with two useful storage cupboards leads to a bright lounge with feature fire, a large fully fitted dining kitchen with useful utility room/rear porch off and a spacious dining room with double doors leading to the conservatory. A ground floor bedroom with fitted wardrobes and useful shower room completes the ground floor accommodation.

| Kitchen                   | 14'3 x 10'8 | 4.34m x 3.25m |
|---------------------------|-------------|---------------|
| Utility Area              | 7'2 x 8'2   | 2.18m x 2.49m |
| Dining Room               | 10'4 x 10'0 | 3.15m x 3.05m |
| Conservatory              | 12'6 x 9'7  | 3.81m x 2.92m |
| Lounge                    | 14'2 x 12'1 | 4.32m x 3.68m |
| Bedroom 1<br>(Downstairs) | 11'6 x 10'8 | 3.51m x 3.25m |
| Shower Room               | 6'5 x 5'6   | 1.96m x 1.68m |
| Bedroom 2                 | 9'9 x 9'7   | 2.97m x 2.92m |
| Bedroom 3                 | 13'5 x 12'5 | 4.09m x 3.78m |
| Bathroom                  | 8'5 x 6'6   | 2.57m x 1.98m |