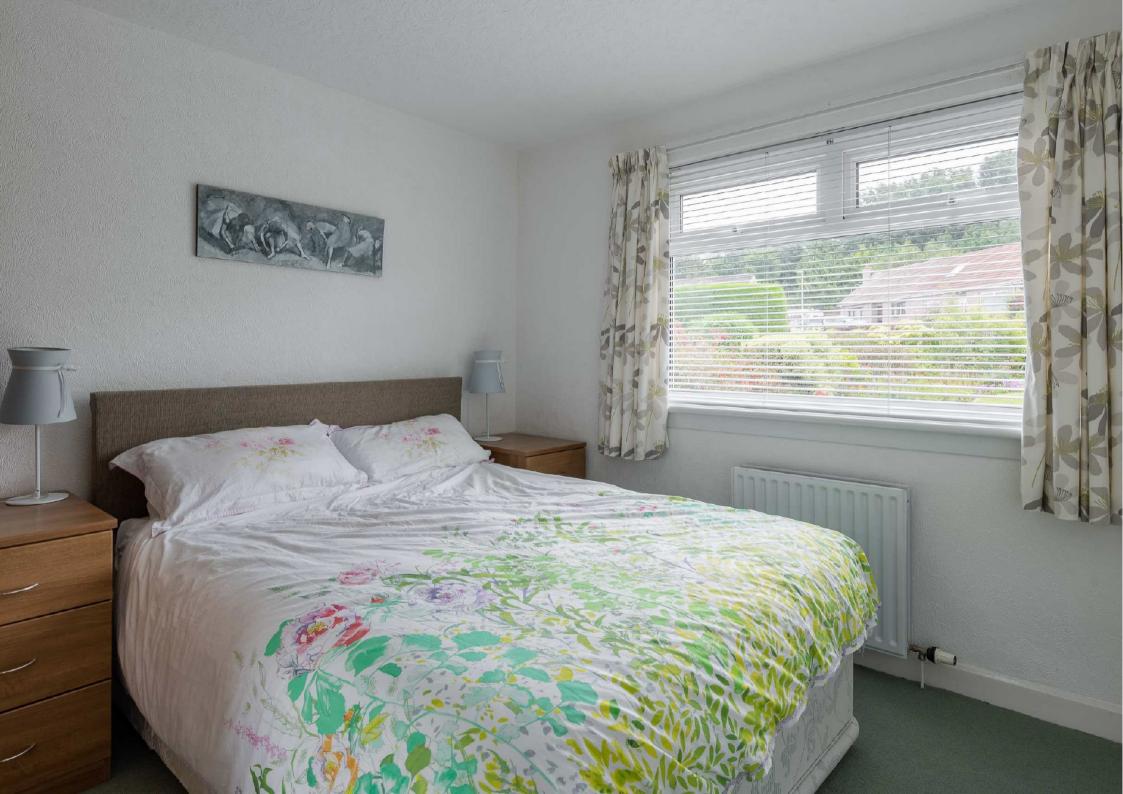

The first floor accommodation has two bedrooms, one with wall to wall fitted wardrobes, a bathroom and store cupboard.

The property benefits from a neutral decor throughout, gas central heating and double glazing.

| Kitchen                   | 14'3 x 10'8 | 4.34m x 3.25m |
|---------------------------|-------------|---------------|
| Utility Area              | 7'2 x 8'2   | 2.18m x 2.49m |
| Dining Room               | 10'4 x 10'0 | 3.15m x 3.05m |
| Conservatory              | 12'6 x 9'7  | 3.81m x 2.92m |
| Lounge                    | 14'2 x 12'1 | 4.32m x 3.68m |
| Bedroom 1<br>(Downstairs) | 11'6 x 10'8 | 3.51m x 3.25m |
| Shower Room               | 6'5 x 5'6   | 1.96m x 1.68m |
| Bedroom 2                 | 9'9 x 9'7   | 2.97m x 2.92m |
| Bedroom 3                 | 13'5 x 12'5 | 4.09m x 3.78m |
| Bathroom                  | 8'5 x 6'6   | 2.57m x 1.98m |