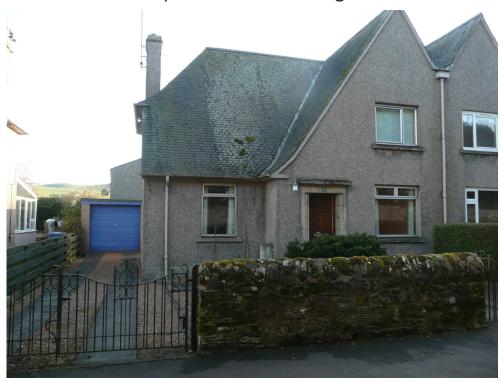

## 29 WESTFIELD ROAD, CUPAR, KY15 5AR

This spacious, 3 bedroom, semi-detached, villa is located in a highly desirable residential area within walking distance of all local amenities. The property is well maintained and comprises 2/3 double bedrooms, 1/2 public rooms, kitchen, family shower room and separate WC. It benefits from double glazing, gas central heating and generous storage facilities. A private driveway provides access to the property and a detached single garage. There are attractive, well stocked gardens to the front and rear and a useful timber shed. Cupar offers a wide variety of local shopping and leisure facilities including golf, swimming and bowling. The town centre and a choice of supermarkets are all within a few minutes walk as is the mainline railway station. Regular bus services also connect the area to St Andrews, Dundee, Perth and Edinburgh allowing for easy travelling to and from Cupar.

OFFERS OVER £155,000

The property is located on one of Cupar's most prestigious and sought after streets. It provides spacious family accommodation with a flexible layout combined with generous storage facilities. Good sized grounds to the front and rear provided plenty of scope for family life and for the keen gardener.

## **SUMMARY OF FEATURES:**

- Semi-detached villa on highly desirable street
- 2/3 double bedrooms
- 1/2 public rooms
- Bright kitchen
- Family shower room and separate WC
- Gas central heating and double glazing
- Well stocked gardens to front and rear with timber shed
- Detached garage
- Driveway with private parking