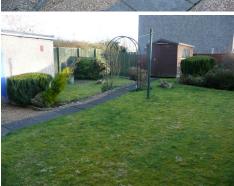

## 29 WESTFIELD ROAD, CUPAR, KY15 5AR

This spacious, 3 bedroom, semi-detached, villa is located in a highly desirable residential area within walking distance of all local amenities. The property is well maintained and comprises 2/3 double bedrooms, 1/2 public rooms, kitchen, family shower room and separate WC. It benefits from double glazing, gas central heating and generous storage facilities. A private driveway provides access to the property and a detached single garage. There are attractive, well stocked gardens to the front and rear and a useful timber shed. Cupar offers a wide variety of local shopping and leisure facilities including golf, swimming and bowling. The town centre and a choice of supermarkets are all within a few minutes walk as is the mainline railway station. Regular bus services also connect the area to St Andrews, Dundee, Perth and Edinburgh allowing for easy travelling to and from Cupar.

OFFERS OVER £155,000

The property is located on one of Cupar's most prestigious and sought after streets. It provides spacious family accommodation with a flexible layout combined with generous storage facilities. Good sized grounds to the front and rear provided plenty of scope for family life and for the keen gardener.

## **SUMMARY OF FEATURES:**

- Semi-detached villa on highly desirable street
- 2/3 double bedrooms
- 1/2 public rooms
- Bright kitchen
- Family shower room and separate WC
- Gas central heating and double glazing
- Well stocked gardens to front and rear with timber shed
- Detached garage
- Driveway with private parking