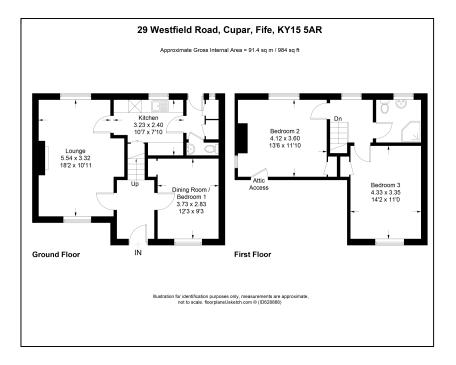

## 29 WESTFIELD ROAD, CUPAR, KY15 5AR

This spacious, 3 bedroom, semi-detached, villa is located in a highly desirable residential area within walking distance of all local amenities. The property is well maintained and comprises 2/3 double bedrooms, 1/2 public rooms, kitchen, family shower room and separate WC. It benefits from double glazing, gas central heating and generous storage facilities. A private driveway provides access to the property and a detached single garage. There are attractive, well stocked gardens to the front and rear and a useful timber shed. Cupar offers a wide variety of local shopping and leisure facilities including golf, swimming and bowling. The town centre and a choice of supermarkets are all within a few minutes walk as is the mainline railway station. Regular bus services also connect the area to St Andrews, Dundee, Perth and Edinburgh allowing for easy travelling to and from Cupar.

OFFERS OVER £155,000

The property is located on one of Cupar's most prestigious and sought after streets. It provides spacious family accommodation with a flexible layout combined with generous storage facilities. Good sized grounds to the front and rear provided plenty of scope for family life and for the keen gardener.

## **SUMMARY OF FEATURES:**

- Semi-detached villa on highly desirable street
- 2/3 double bedrooms
- 1/2 public rooms
- Bright kitchen
- Family shower room and separate WC
- Gas central heating and double glazing
- Well stocked gardens to front and rear with timber shed
- Detached garage
- Driveway with private parking