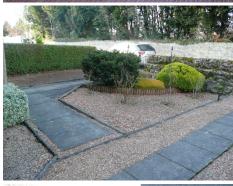

## 29 WESTFIELD ROAD, CUPAR, KY15 5AR

This spacious, 3 bedroom, semi-detached, villa is located in a highly desirable residential area within walking distance of all local amenities. The property is well maintained and comprises 2/3 double bedrooms, 1/2 public rooms, kitchen, family shower room and separate WC. It benefits from double glazing, gas central heating and generous storage facilities. A private driveway provides access to the property and a detached single garage. There are attractive, well stocked gardens to the front and rear and a useful timber shed. Cupar offers a wide variety of local shopping and leisure facilities including golf, swimming and bowling. The town centre and a choice of supermarkets are all within a few minutes walk as is the mainline railway station. Regular bus services also connect the area to St Andrews, Dundee, Perth and Edinburgh allowing for easy travelling to and from Cupar.

OFFERS OVER £155,000

The property is located on one of Cupar's most prestigious and sought after streets. It provides spacious family accommodation with a flexible layout combined with generous storage facilities. Good sized grounds to the front and rear provided plenty of scope for family life and for the keen gardener.

## **SUMMARY OF FEATURES:**

- Semi-detached villa on highly desirable street
- 2/3 double bedrooms
- 1/2 public rooms
- Bright kitchen
- Family shower room and separate WC
- Gas central heating and double glazing
- Well stocked gardens to front and rear with timber shed
- Detached garage
- Driveway with private parking