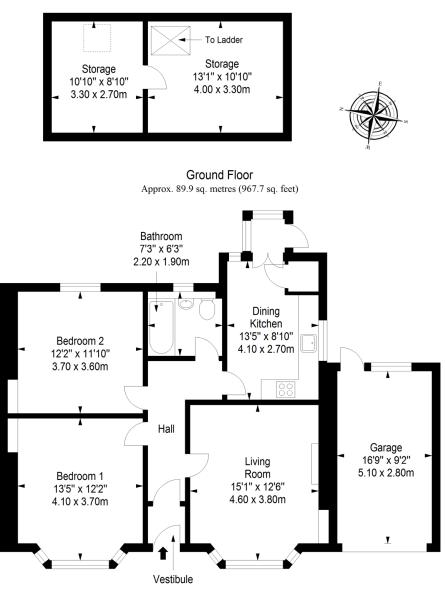

Currently a two bedroom bungalow, the superb property provides a fantastic opportunity to develop into the attic space to create further accommodation, subject to planning.

The accommodation has been exceptionally well maintained and currently comprising entrance vestibule, entrance hall, sitting room with feature bay window to front, fitted dining kitchen with door to rear porch, two double bedrooms and bathroom.

To the front of the property there is a driveway suitable for off street parking which leads to the attached garage. The front garden is mainly laid to lawn which extends around the side and rear of the property. The garden has a block paved patio and is mainly laid to lawn with an attractive variety of mature shrubs, fruit trees and high evergreen hedging. With the size of the garden there is again great potential for extension, subject to planning.

The property is currently utilised as a successful holiday let business, however, it could be equally suitable as a comfortable private residence or for student letting.

EPC Rating - F.

First Floor Approx. 22.6 sq. metres (243.3 sq. feet)

Total area: approx. 112.5 sq. metres (1211.0 sq. feet)

espc fifespc

17-21 BELL STREET, ST ANDREWS, KY16 9UR, UNITED KINGDOM | 01334 474200 | WWW.THORNTONS-PROPERTY.CO.UK | STANDREWSEA@THORNTONS-LAW.CO.UK