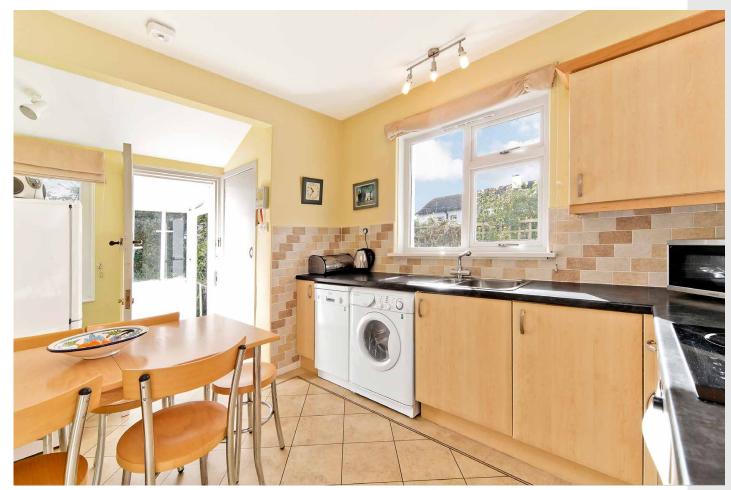

Currently a two bedroom bungalow, the superb property provides a fantastic opportunity to develop into the attic space to create further accommodation, subject to planning.

The accommodation has been exceptionally well maintained and currently comprising entrance vestibule, entrance hall, sitting room with feature bay window to front, fitted dining kitchen with door to rear porch, two double bedrooms and bathroom.