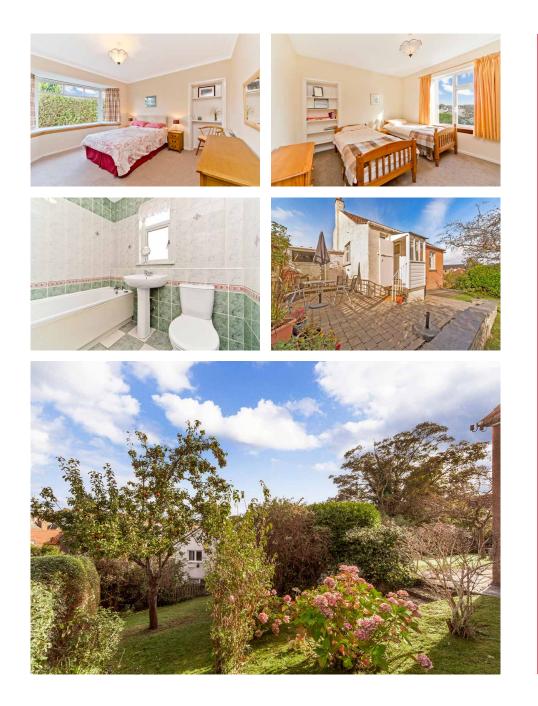

## Rare opportunity to purchase a two bedroom detached bungalow in St Andrews!

This beautifully presented property, situated in a quiet cul de sac within a mature residential area, is enviably located within walking distance of the town centre ideally located for those wishing to enjoy the many amenities of this ever popular town.

Currently a two bedroom bungalow, the superb property provides a fantastic opportunity to develop into the attic space to create further accommodation, subject to planning.

The accommodation has been exceptionally well maintained and currently comprising entrance vestibule, entrance hall, sitting room with feature bay window to front, fitted dining kitchen with door to rear porch, two double bedrooms and bathroom.

To the front of the property there is a driveway suitable for off street parking which leads to the attached garage. The front garden is mainly laid to lawn which extends around the side and rear of the property. The garden has a block paved patio and is mainly laid to lawn with an attractive variety of mature shrubs, fruit trees and high evergreen hedging. With the size of the garden there is again great potential for extension, subject to planning.