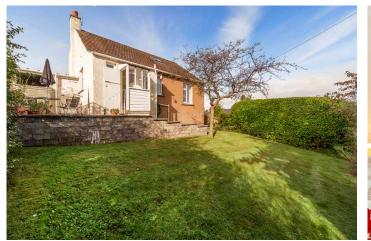

## Rare opportunity to purchase a two bedroom detached bungalow in St Andrews!

This beautifully presented property, situated in a quiet cul de sac within a mature residential area, is enviably located within walking distance of the town centre ideally located for those wishing to enjoy the many amenities of this ever popular town.

To the front of the property there is a driveway suitable for off street parking which leads to the attached garage. The front garden is mainly laid to lawn which extends around the side and rear of the property. The garden has a block paved patio and is mainly laid to lawn with an attractive variety of mature shrubs, fruit trees and high evergreen hedging. With the size of the garden there is again great potential for extension, subject to planning.