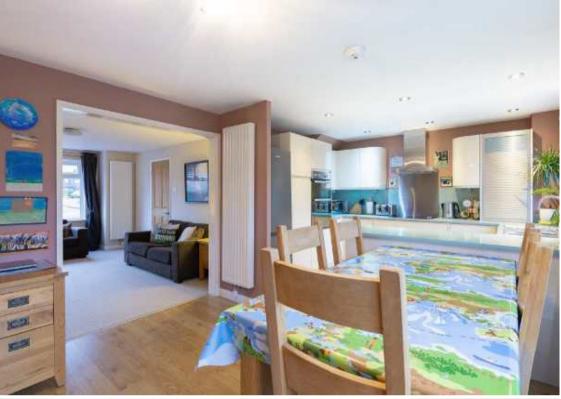

## Description

The property has been superbly renovated and enhanced by the present owners to become an outstanding property. There are many delightful features such as the elegant sitting room with its feature wood burning stove and open plan to the recently installed contemporary luxury dining kitchen. The dining kitchen also benefits from patio doors to the garden.

The beautifully presented accommodation comprises entrance hall, sitting room, dining kitchen, three bedrooms, bathroom and cloakroom. The property's design and layout ideally lends itself to comfortable family living and entertaining.