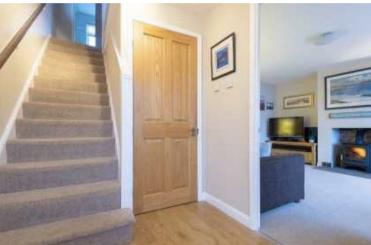

The beautifully presented accommodation comprises entrance hall, sitting room, dining kitchen, three bedrooms, bathroom and cloakroom. The property's design and layout ideally lends itself to comfortable family living and entertaining.

| Entrance Hall  | 8'5 x 6'3   | 2.57m x 1.91m |
|----------------|-------------|---------------|
| Sitting Room   | 15'9 x 12'7 | 4.80m x 3.84m |
| Dining Kitchen | 19'0 x 11'9 | 5.79m x 3.58m |
| Bedroom 1      | 14'9 x 9'6  | 4.50m x 2.90m |
| Bedroom 2      | 12'3 x 9'7  | 3.73m x 2.92m |
| Bedroom 3      | 9'10 x 8'4  | 3.00m x 2.54m |
| Bathroom       | 6'5 x 6'5   | 1.96m x 1.96m |
| Cloakroom      | 5'5 x 3'1   | 1.65m x 0.94m |