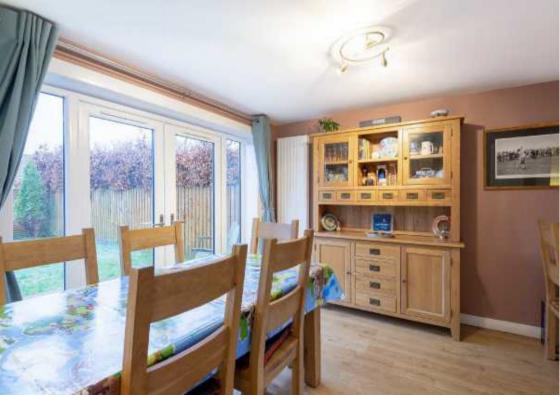

## Description

The property has been superbly renovated and enhanced by the present owners to become an outstanding property. There are many delightful features such as the elegant sitting room with its feature wood burning stove and open plan to the recently installed contemporary luxury dining kitchen. The dining kitchen also benefits from patio doors to the garden.

To the front of the property there is a driveway, suitable for ample off street parking, which leads to the single garage and the front garden is laid to stone chips interspersed with feature shrubs.

The enclosed rear garden is laid to lawn with a large decked area, ideal for entertaining or relaxing. There is an outside water tap and log-shed. EPC - C