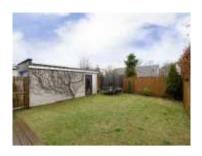

To the front of the property there is a driveway, suitable for ample off street parking, which leads to the single garage and the front garden is laid to stone chips interspersed with feature shrubs.

The enclosed rear garden is laid to lawn with a large decked area, ideal for entertaining or relaxing. There is an outside water tap and log-shed. EPC - C