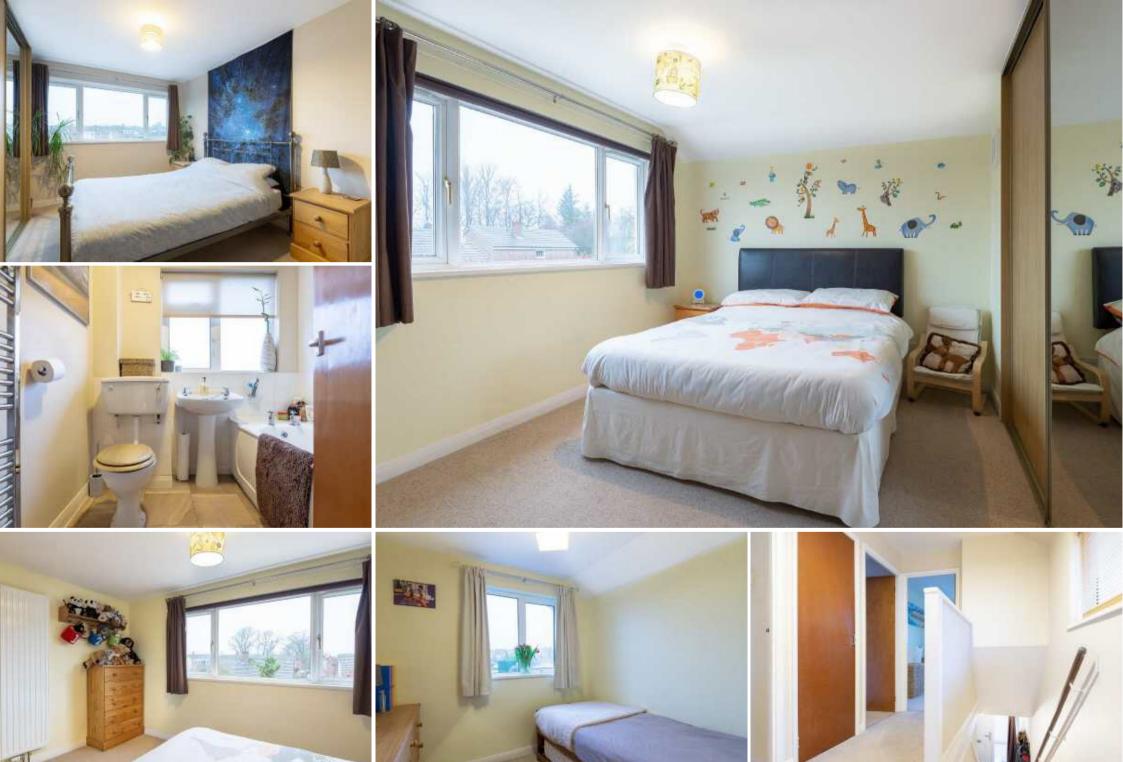

The beautifully presented accommodation comprises entrance hall, sitting room, dining kitchen, three bedrooms, bathroom and cloakroom. The property's design and layout ideally lends itself to comfortable family living and entertaining.

| Entrance Hall  | 8'5 x 6'3   | 2.57m x 1.91m |
|----------------|-------------|---------------|
| Sitting Room   | 15'9 x 12'7 | 4.80m x 3.84m |
| Dining Kitchen | 19'0 x 11'9 | 5.79m x 3.58m |
| Bedroom 1      | 14'9 x 9'6  | 4.50m x 2.90m |
| Bedroom 2      | 12'3 x 9'7  | 3.73m x 2.92m |
| Bedroom 3      | 9'10 x 8'4  | 3.00m x 2.54m |
| Bathroom       | 6'5 x 6'5   | 1.96m x 1.96m |
| Cloakroom      | 5'5 x 3'1   | 1.65m x 0.94m |