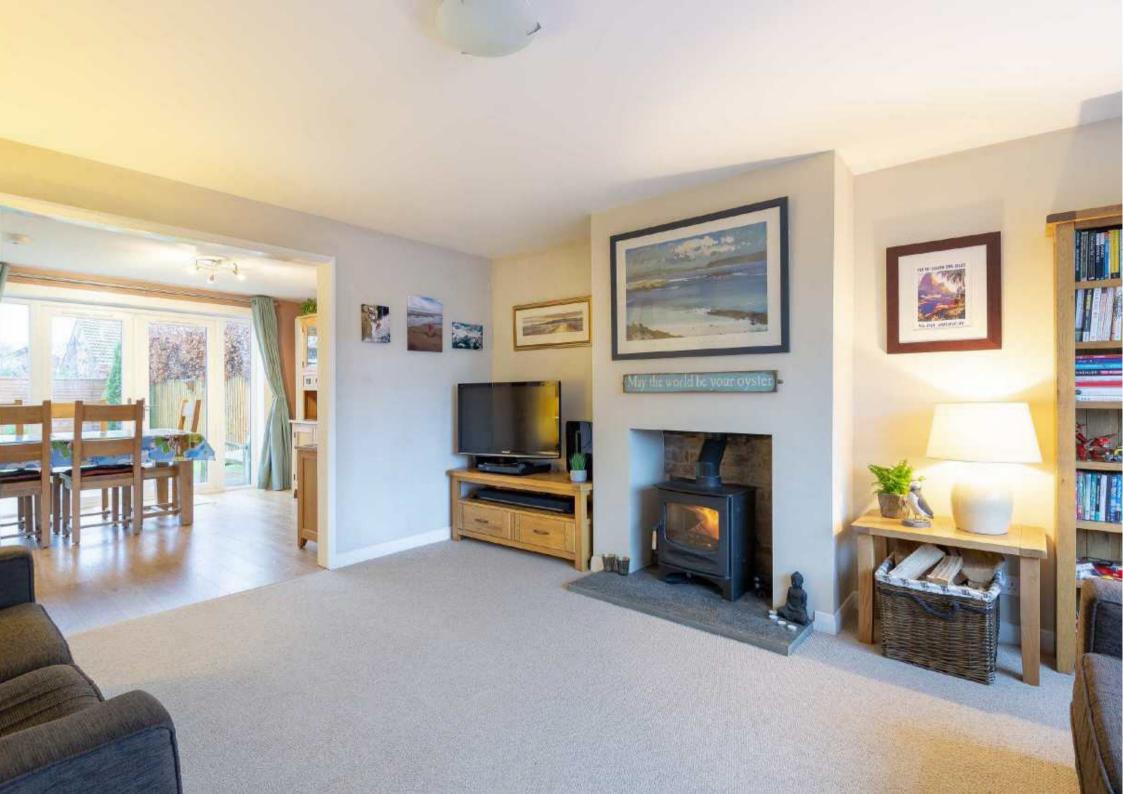

## Description

The property has been superbly renovated and enhanced by the present owners to become an outstanding property. There are many delightful features such as the elegant sitting room with its feature wood burning stove and open plan to the recently installed contemporary luxury dining kitchen. The dining kitchen also benefits from patio doors to the garden.

The beautifully presented accommodation comprises entrance hall, sitting room, dining kitchen, three bedrooms, bathroom and cloakroom. The property's design and layout ideally lends itself to comfortable family living and entertaining.