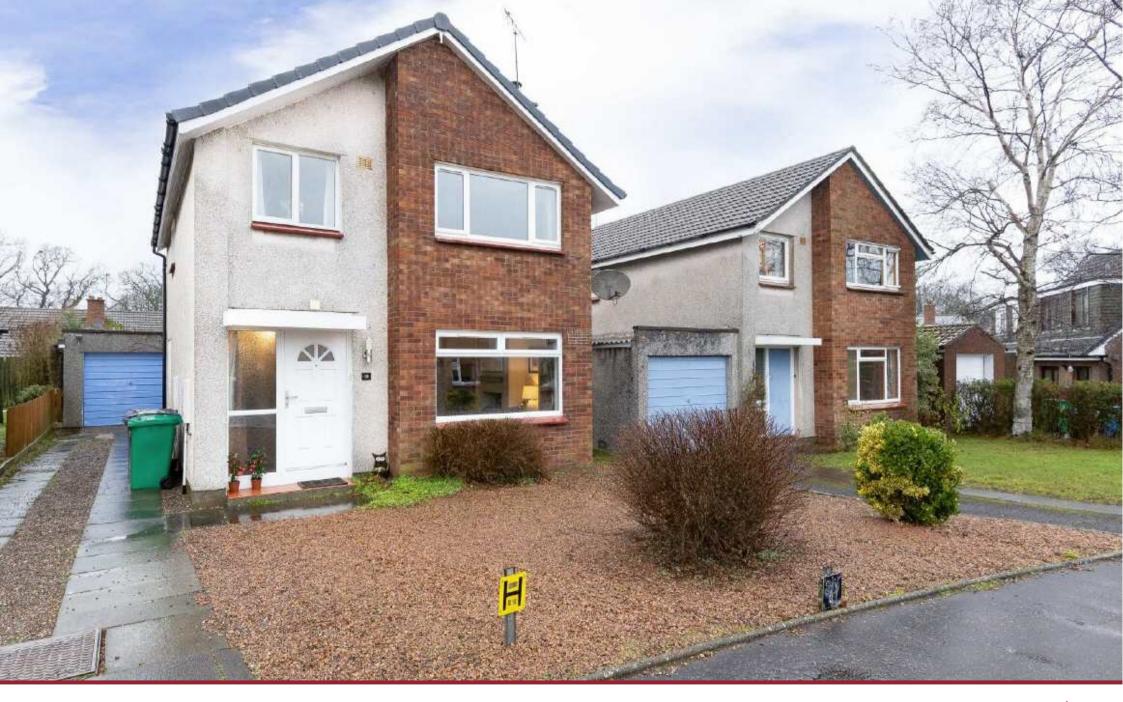

## Description

Luxury detached property situated within a popular residential development to the west of St Andrews. From the house there is a delightful walk along the Lade Braes to the historic town centre and its renowned amenities. Its amenities include Scotland's oldest university, founded in 1413, beautiful award winning beaches, historic buildings, including the ruins of the cathedral, castle and St Rule's Tower and a wide variety of specialist shops and restaurants. The property is also within easy walking distance of Lawhead Primary School.

To the front of the property there is a driveway, suitable for ample off street parking, which leads to the single garage and the front garden is laid to stone chips interspersed with feature shrubs.

The enclosed rear garden is laid to lawn with a large decked area, ideal for entertaining or relaxing. There is an outside water tap and log-shed. EPC - C