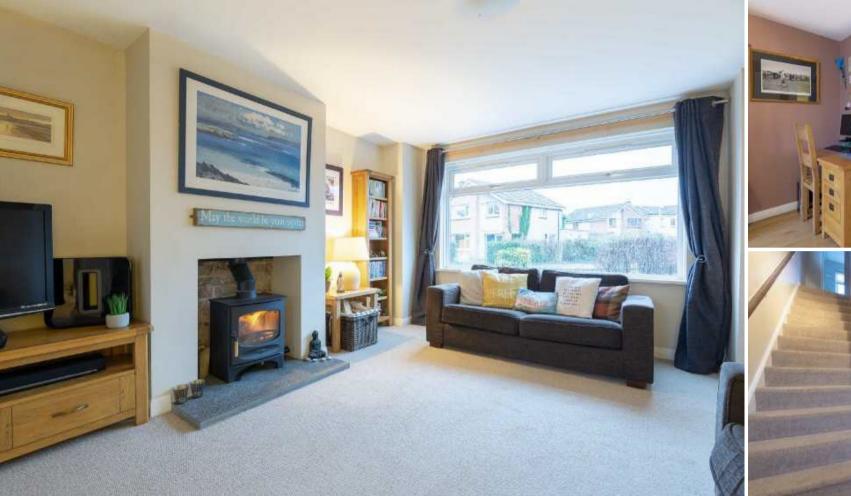

## Description

The property has been superbly renovated and enhanced by the present owners to become an outstanding property. There are many delightful features such as the elegant sitting room with its feature wood burning stove and open plan to the recently installed contemporary luxury dining kitchen. The dining kitchen also benefits from patio doors to the garden.

The beautifully presented accommodation comprises entrance hall, sitting room, dining kitchen, three bedrooms, bathroom and cloakroom. The property's design and layout ideally lends itself to comfortable family living and entertaining.