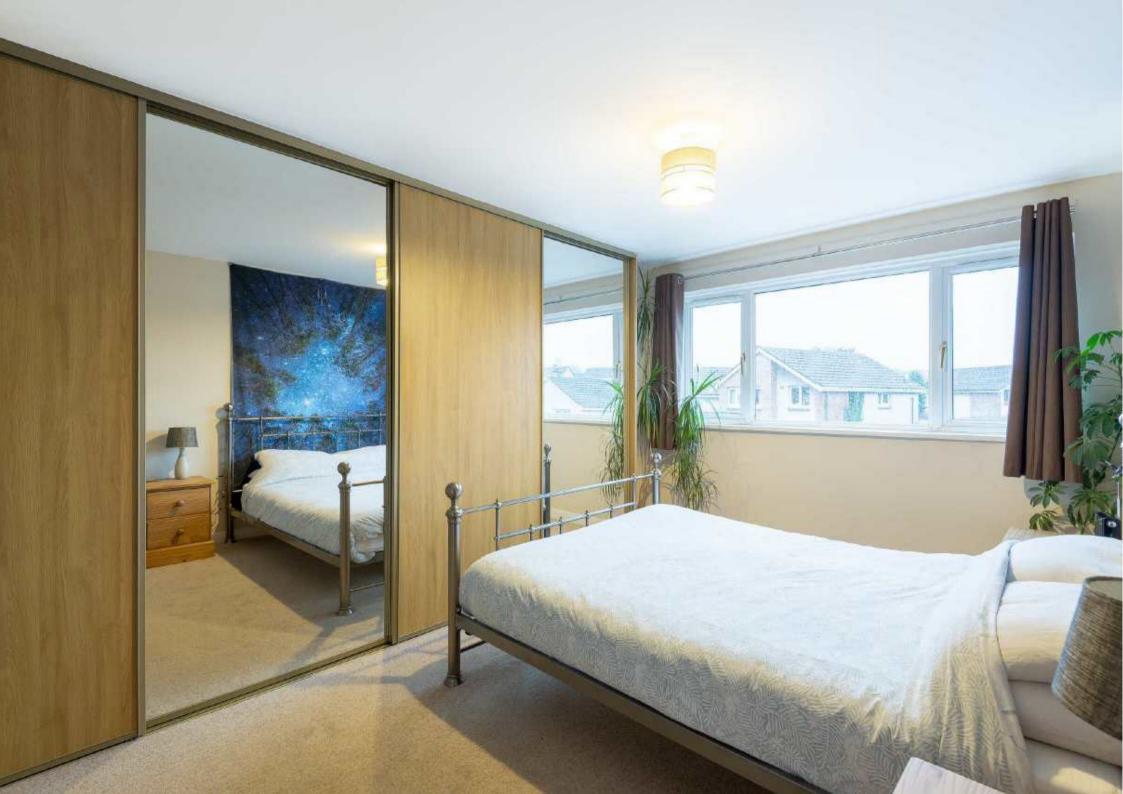

## Description

The property has been superbly renovated and enhanced by the present owners to become an outstanding property. There are many delightful features such as the elegant sitting room with its feature wood burning stove and open plan to the recently installed contemporary luxury dining kitchen. The dining kitchen also benefits from patio doors to the garden.

The beautifully presented accommodation comprises entrance hall, sitting room, dining kitchen, three bedrooms, bathroom and cloakroom. The property's design and layout ideally lends itself to comfortable family living and entertaining.

| Entrance Hall  | 8'5 x 6'3   | 2.57m x 1.91m |
|----------------|-------------|---------------|
| Sitting Room   | 15'9 x 12'7 | 4.80m x 3.84m |
| Dining Kitchen | 19'0 x 11'9 | 5.79m x 3.58m |
| Bedroom 1      | 14'9 x 9'6  | 4.50m x 2.90m |
| Bedroom 2      | 12'3 x 9'7  | 3.73m x 2.92m |
| Bedroom 3      | 9'10 x 8'4  | 3.00m x 2.54m |
| Bathroom       | 6'5 x 6'5   | 1.96m x 1.96m |
| Cloakroom      | 5'5 x 3'1   | 1.65m x 0.94m |