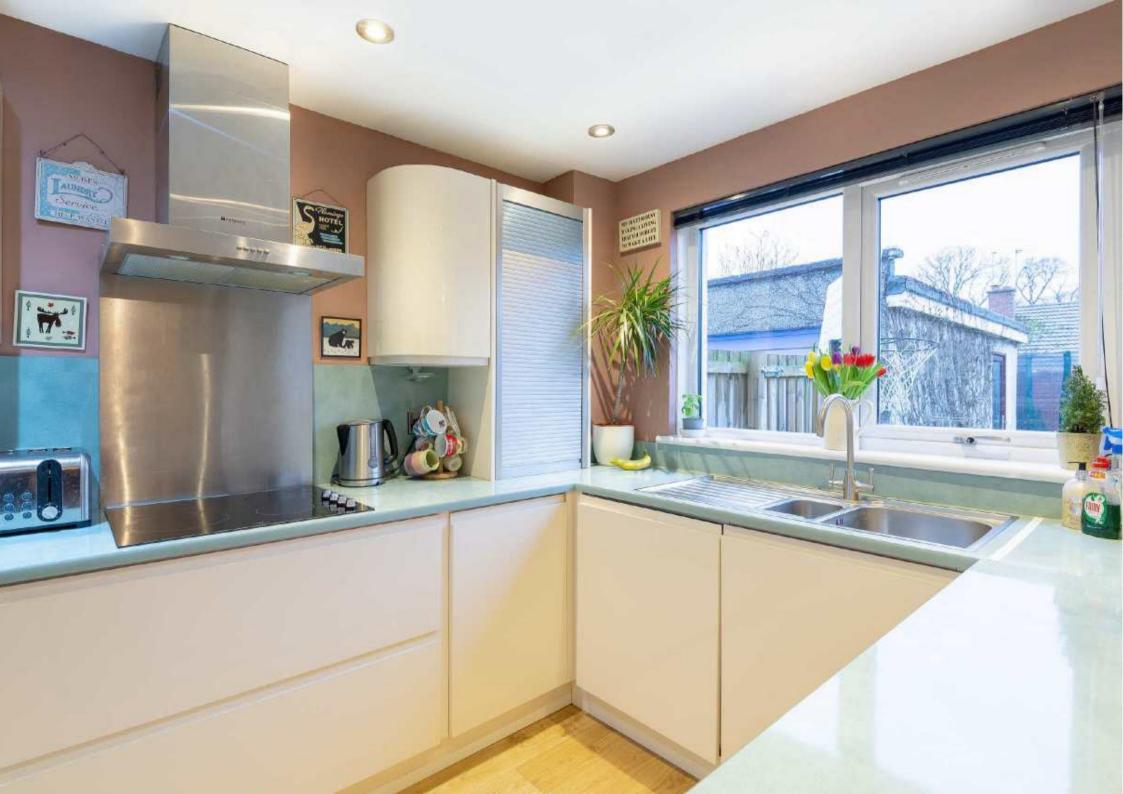

## Description

The property has been superbly renovated and enhanced by the present owners to become an outstanding property. There are many delightful features such as the elegant sitting room with its feature wood burning stove and open plan to the recently installed contemporary luxury dining kitchen. The dining kitchen also benefits from patio doors to the garden.

The beautifully presented accommodation comprises entrance hall, sitting room, dining kitchen, three bedrooms, bathroom and cloakroom. The property's design and layout ideally lends itself to comfortable family living and entertaining.