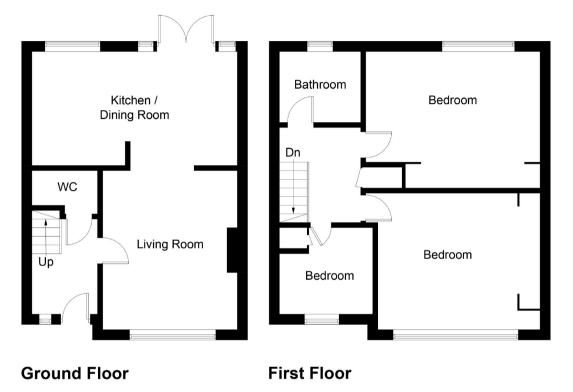

| Entrance Hall  | 8'5 x 6'3   | 2.57m x 1.91m |
|----------------|-------------|---------------|
| Sitting Room   | 15'9 x 12'7 | 4.80m x 3.84m |
| Dining Kitchen | 19'0 x 11'9 | 5.79m x 3.58m |
| Bedroom 1      | 14'9 x 9'6  | 4.50m x 2.90m |
| Bedroom 2      | 12'3 x 9'7  | 3.73m x 2.92m |
| Bedroom 3      | 9'10 x 8'4  | 3.00m x 2.54m |
| Bathroom       | 6'5 x 6'5   | 1.96m x 1.96m |
| Cloakroom      | 5'5 x 3'1   | 1.65m x 0.94m |

Illustration for identification purposes only, measurements are approximate, not to scale. floorplansUsketch.com © (ID517077)