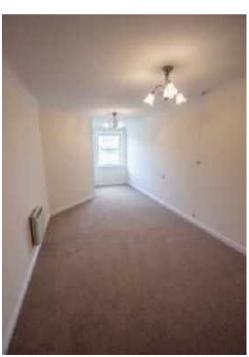

The superb, spacious bright lounge/dining room offers patio doors with Juliet balcony from which open views are offered over the picturesque river. The kitchen is fitted with base and wall units with complementing work surfaces. Integral electric hob and oven, fridge & freezer. Double window overlooking the river.

From the hallway access is gained to the bathroom, which is fitted with a w.c., wash hand basin set within a vanity area and bath with over bath mixer shower. Ceramic wall tiling.

The first bedroom offers double windows offering views towards the river.