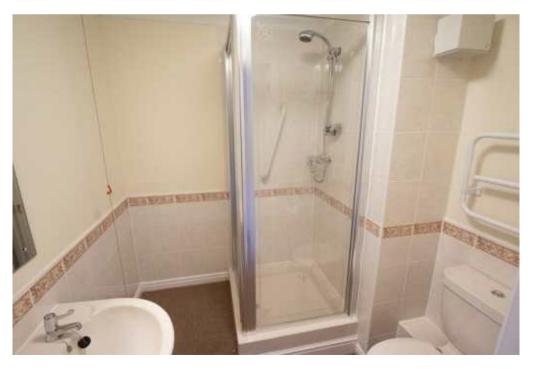

The second bedroom has built in mirrored storage wardrobes along one wall. Windows overlooking the river.

The en -suite is fitted with a w.c., wash band and separate shower with mixer shower. Heated towel rail.