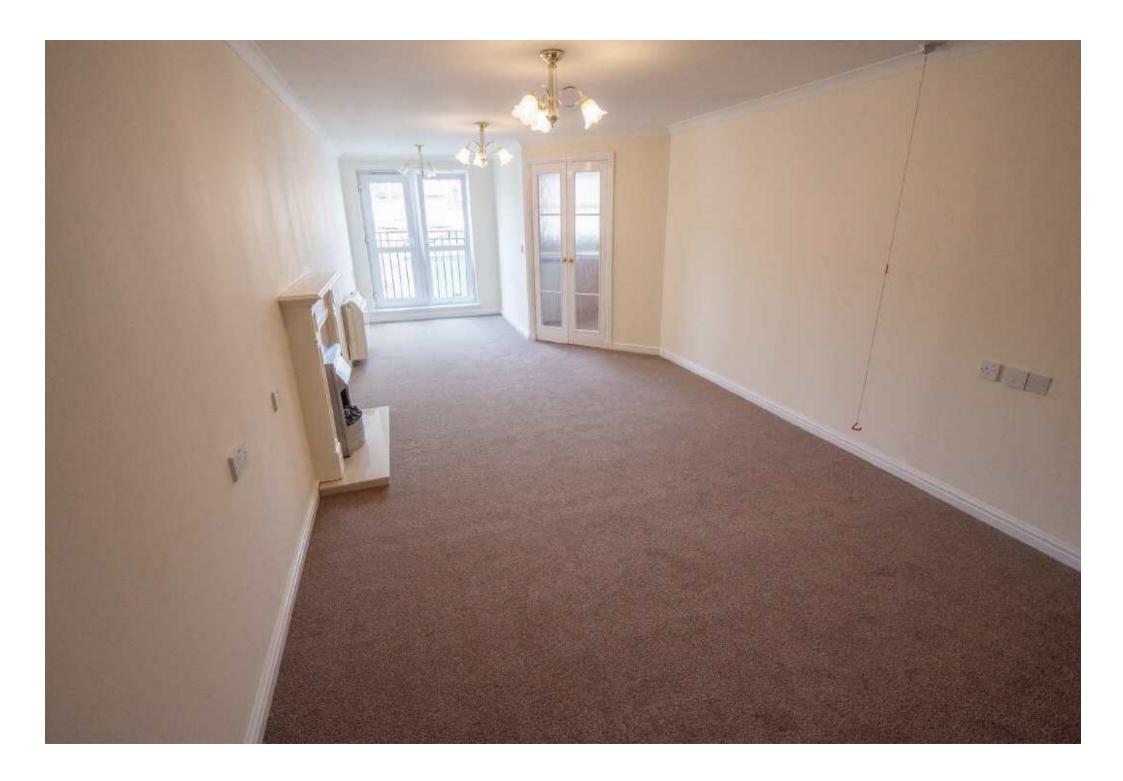

The superb, spacious bright lounge/dining room offers patio doors with Juliet balcony from which open views are offered over the picturesque river. The kitchen is fitted with base and wall units with complementing work surfaces. Integral electric hob and oven, fridge & freezer. Double window overlooking the river.