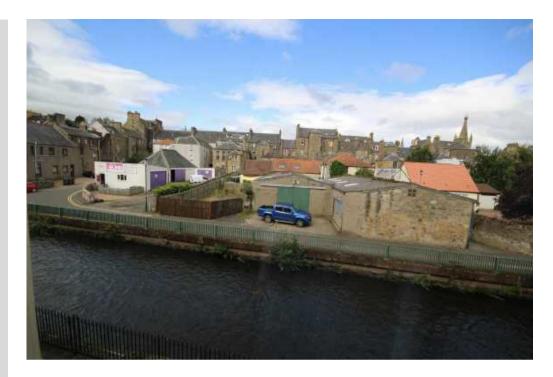

The superb, spacious bright lounge/dining room offers patio doors with Juliet balcony from which open views are offered over the picturesque river. The kitchen is fitted with base and wall units with complementing work surfaces. Integral electric hob and oven, fridge & freezer. Double window overlooking the river.

The second bedroom has built in mirrored storage wardrobes along one wall. Windows overlooking the river.

The en -suite is fitted with a w.c., wash band and separate shower with mixer shower. Heated towel rail.

All windows are double-glazed and there is electric heating within the property. Within the complex there is a delightful,

comfortable residents lounge, lift, basement laundry, and a guest suite which is available at a charge. Externally there are parking facilities to the side of the property and landscaped gardens surround the building.