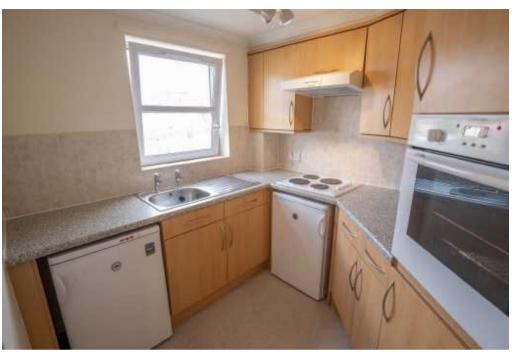

The superb, spacious bright lounge/dining room offers patio doors with Juliet balcony from which open views are offered over the picturesque river. The kitchen is fitted with base and wall units with complementing work surfaces. Integral electric hob and oven, fridge & freezer. Double window overlooking the river.