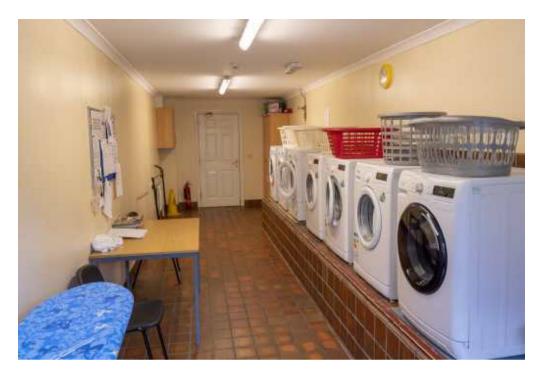

All windows are double-glazed and there is electric heating within the property. Within the complex there is a delightful,

comfortable residents lounge, lift, basement laundry, and a guest suite which is available at a charge. Externally there are parking facilities to the side of the property and landscaped gardens surround the building.