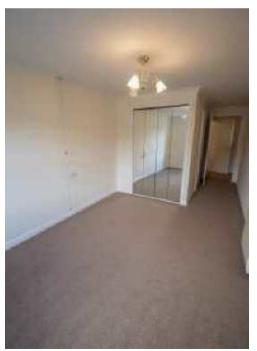

The second bedroom has built in mirrored storage wardrobes along one wall. Windows overlooking the river.

The en -suite is fitted with a w.c., wash band and separate shower with mixer shower. Heated towel rail.