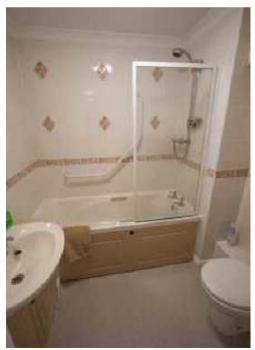

From the hallway access is gained to the bathroom, which is fitted with a w.c., wash hand basin set within a vanity area and bath with over bath mixer shower. Ceramic wall tiling.

The first bedroom offers double windows offering views towards the river.