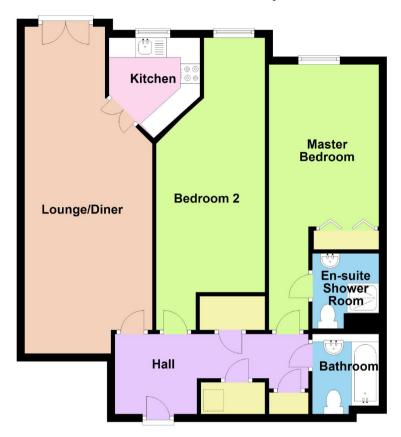

## Room Sizes Approximate measurements

| Lounge         | 10'11" x 28'2" | 3.33 x 8.58 |
|----------------|----------------|-------------|
| Fitted kitchen | 2.38 x 7'6"    | 2.38 x 2.28 |
| Bedroom        | 9'4" x 21'7"   | 2.85 x 6.58 |
| Bedroom        | 9'6" x 22'5"   | 2.89 x 6.82 |
| En suite       | 5'10" x 6'7"   | 1.77 x 2.01 |
| Bathroom       | 6'10" x 5'9"   | 2.09 x 1.75 |

#### Plan demonstrative only