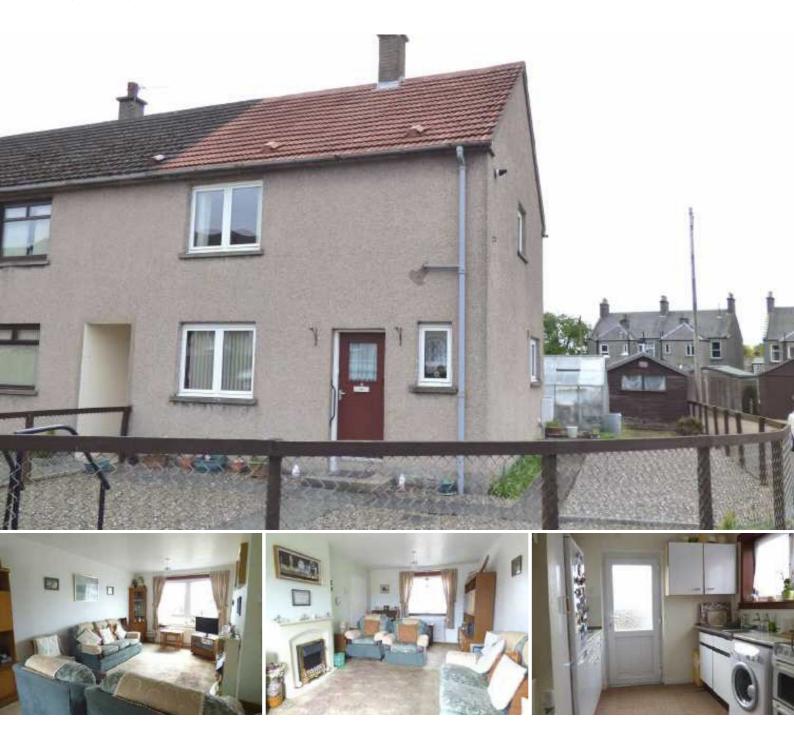

End Terraced Villa Situated in a Quiet Cul-De-Sac Location within the Desirable and Rarely Available Area of Upper Largo and in close proximity of Largo Law. This property is positioned on a corner plot and provides good sized garden ground and offers the potential to extend subject to necessary planning consents, some upgrading is required, making this a fantastic purchase to create a wonderful family home. Accommodation comprises: Entrance hallway with carpeted stairwell leading to upper landing, bright lounge with dual aspect windows, kitchen, upper landing with attic hatch to roof space,2 double bedrooms, bathroom with 3 piece suite and electric shower overhead. The front and side gardens are mainly stone chipped with planted border, the rear garden is stone chipped and has a paved section ideal for sitting out with remote control awning overhead.

- Corner Plot with Generous Garden Ground
- Cul-De-Sac Location
- Peaceful Setting
- Some Internal upgrading Required
- Potential to Extend subject to necessary planning consents
- Green house. Timber Shed. Timber Garage