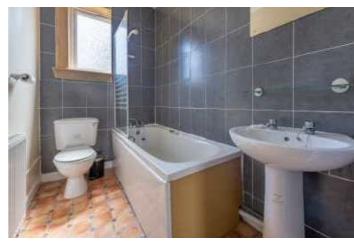

## 21 Watson Avenue St Andrews KY16 8JS

Offers Over £175,000

| Entrance Vestibule   | 4'2 x 3'7   | 1.27m |
|----------------------|-------------|-------|
| Sitting/Dining Room  | 14'6 x 13'8 | 4.42m |
| Breakfasting Kitchen | 10'1 x 7'2  | 3.07m |
| Bedroom 1            | 13'4 x 12'3 | 4.06m |
| Bedroom 2            | 11'6 x 11'1 | 3.51m |
| Bathroom             | 7'10 x 4'9  | 2.39m |
| Rear Vestibule       | 3'7 x 2'7   | 1.09m |

1.27m x 1.09m 4.42m x 4.17m 3.07m x 2.18m 4.06m x 3.73m 3.51m x 3.38m 2.39m x 1.45m 1.09m x 0.79m

This most attractive ground floor two bedroom main door apartment is located within easy walking distance of the town centre, giving easy access to all the attractions this historic town has to offer, such as the Old Course, university departments, St Andrews Cathedral, the harbour and East Sands. The spacious bright accommodation comprises entrance vestibule, entrance hall, sitting/dining room, fitted breakfasting kitchen, two double bedrooms and bathroom with shower over bath. The property benefits from double glazing and gas central heating. The well maintained gardens to front and rear are mainly laid to lawn. Although currently utilised as a superb rental property it could be considered for its potential as a holiday home or private residence.