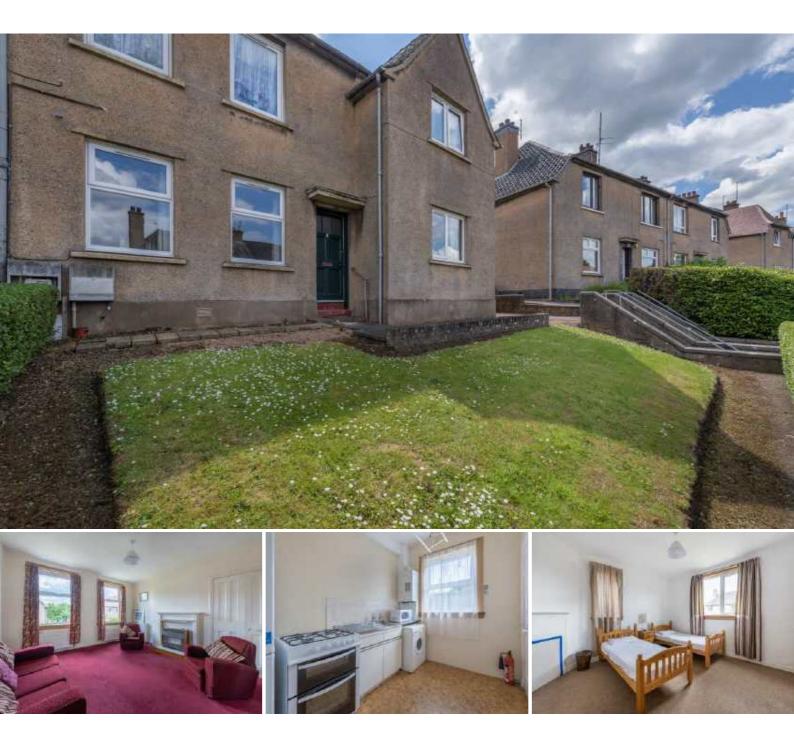

## 21 Watson Avenue St Andrews KY16 8JS

Offers Over £175,000

| Entrance Vestibule   | 4'2 x 3'7   | 1.27m |
|----------------------|-------------|-------|
| Sitting/Dining Room  | 14'6 x 13'8 | 4.42m |
| Breakfasting Kitchen | 10'1 x 7'2  | 3.07m |
| Bedroom 1            | 13'4 x 12'3 | 4.06m |
| Bedroom 2            | 11'6 x 11'1 | 3.51m |
| Bathroom             | 7'10 x 4'9  | 2.39m |
| Rear Vestibule       | 3'7 x 2'7   | 1.09m |

1.27m x 1.09m 4.42m x 4.17m 3.07m x 2.18m 4.06m x 3.73m 3.51m x 3.38m 2.39m x 1.45m 1.09m x 0.79m

This most attractive ground floor two bedroom main door apartment is located within easy walking distance of the town centre, giving easy access to all the attractions this historic town has to offer, such as the Old Course, university departments, St Andrews Cathedral, the harbour and East Sands. The spacious bright accommodation comprises entrance vestibule, entrance hall, sitting/dining room, fitted breakfasting kitchen, two double bedrooms and bathroom with shower over bath. The property benefits from double glazing and gas central heating. The well maintained gardens to front and rear are mainly laid to lawn. Although currently utilised as a superb rental property it could be considered for its potential as a holiday home or private residence.

- Great Investment Property
- Ground Floor Flat
- Sitting/Dining Room
- Breakfasting Kitchen
- 2 Double Bedrooms
- Bathroom
- GCH, DG, EPC C
- Garden

Thorntons is a trading name of Thorntons LLP. Note: While Thorntons make every effort to ensure that all particulars are correct, no guarantee is given and any potential purchasers should satisfy themselves as to the accuracy of all information. Floor plans or maps reproduced within this schedule are not to scale, and are designed to be indicative only of the layout and location of the property advertised.