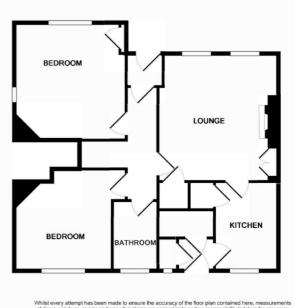

## 21 Watson Avenue St Andrews KY16 8JS

Offers Over £175,000

| Entrance Vestibule   | 4'2 x 3'7   | 1.27m |
|----------------------|-------------|-------|
| Sitting/Dining Room  | 14'6 x 13'8 | 4.42m |
| Breakfasting Kitchen | 10'1 x 7'2  | 3.07m |
| Bedroom 1            | 13'4 x 12'3 | 4.06m |
| Bedroom 2            | 11'6 x 11'1 | 3.51m |
| Bathroom             | 7'10 x 4'9  | 2.39m |
| Rear Vestibule       | 3'7 x 2'7   | 1.09m |

vmist every attempt has been made to ensure the accuracy or the noor plan contained nete, measurements of doors, windows, contras and any other litens are approximate and no responsibility to taken for any error, omission, or mis-statement. This plan is for illustrative purposes only and should be used as such by any trospective purchaser. The services, systems and appliances shown have not been tested and no guarantee as to their operability or efficiency can be given Made with Metropix @COT 9