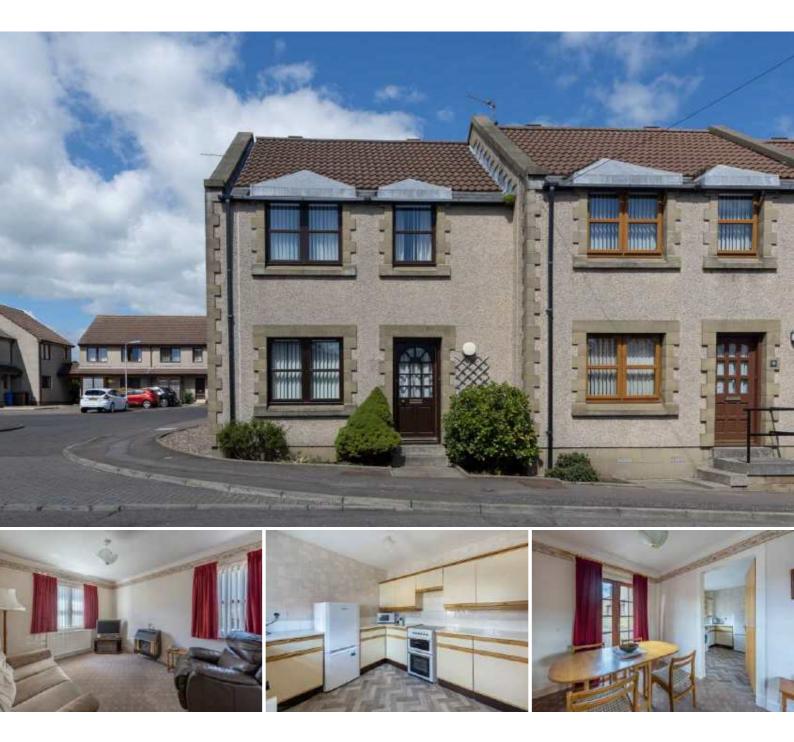

Highly desirable end terraced home. Convenient for excellent local amenities including picturesque harbour and foreshore. Private residents parking. Low maintenance garden. 7 Farm Road is a well maintained home with good accommodation. The front door leads to the reception hall, dual aspect dining lounge, kitchen with back door to the garden and a hall cupboard. The first floor has the two double bedrooms , both benefitting from fitted wardrobes. The shower room was fitted in recent years with a spacious shower , wash hand basin and WC. The property benefits from double glazing and gas central heating. The garden areas at the back door and side of house is paved for ease of maintenance. EPC - D.

- Popular Residential Area
- Close to Local Amenities
- Private Residents Parking
- Dual Aspect Dining Lounge
- Kitchen
- two Double Bedrooms
- Fitted Wardrobes
- Shower Room

Thorntons is a trading name of Thorntons LLP. Note: While Thorntons make every effort to ensure that all particulars are correct, no guarantee is given and any potential purchasers should satisfy themselves as to the accuracy of all information. Floor plans or maps reproduced within this schedule are not to scale, and are designed to be indicative only of the layout and location of the property advertised.