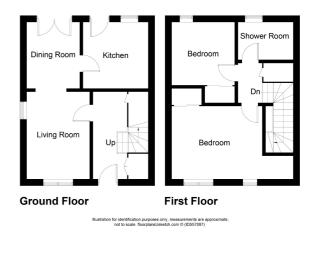

Offers Over £135,000

| Lounge         | 13.0' x 9.8' | 3.96m x 3.00m |
|----------------|--------------|---------------|
| Dining Kitchen | 9.7' x 7.6'  | 2.95m x 2.31m |
| Bedroom 1      | 12.9' x 9.5' | 3.94m x 2.90m |
| Bedroom 2      | 9.9' x 9.9'  | 3.02m x 3.02m |
| Shower Room    | 7.5' x 6.8'  | 2.29m x 2.08m |
|                |              |               |

Highly desirable end terraced home. Convenient for excellent local amenities including picturesque harbour and foreshore. Private residents parking. Low maintenance garden. 7 Farm Road is a well maintained home with good accommodation. The front door leads to the reception hall, dual aspect dining lounge, kitchen with back door to the garden and a hall cupboard. The first floor has the two double bedrooms , both benefitting from fitted wardrobes. The shower room was fitted in recent years with a spacious shower , wash hand basin and WC. The property benefits from double glazing and gas central heating. The garden areas at the back door and side of house is paved for ease of maintenance. EPC - D.