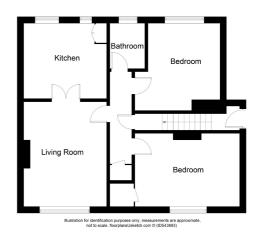

## 14 Sandyhill Crescent | St Andrews | KY16 8JR

Sitting/Dining Room 16'2 x 12'4 4.93m x 3.76m Dining Kitchen 12'4 x 11'4 3.76m x 3.45m Bedroom 1 15'3 x 10'5 4.65m x 3.18m Bedroom 2 13'0 x 10'9 3.96m x 3.28m Bathroom 8'0 x 5'0 2.44m x 1.52m

Thorntons is a trading name of Thorntons LLP. Note: While Thorntons make every effort to ensure that all particulars are correct, no guarantee is given and any potential purchasers should satisfy themselves as to the accuracy of all information. Floor plans or maps reproduced within this schedule are not to scale, and are designed to be indicative only of the layout and location of the property advertised.