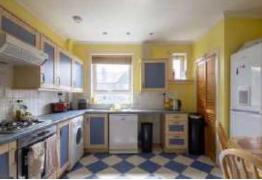

The bright accommodation comprises: entrance hall, sitting/ dining room, fitted dining kitchen, two double bedrooms and modern bathroom. The garden is situated to the side and rear of the property, laid to lawn and evergreen hedging.