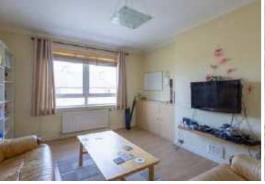

The bright accommodation comprises: entrance hall, sitting/ dining room, fitted dining kitchen, two double bedrooms and modern bathroom. The garden is situated to the side and rear of the property, laid to lawn and evergreen hedging.