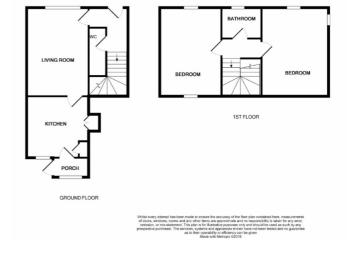

| Sitting/Dining Room | 15'9 x 12'1  | 4.80m x 3.68m |
|---------------------|--------------|---------------|
| Kitchen             | 9'10 x 9'0   | 3.00m x 2.74m |
| Rear Porch          | 6'3 x 3'1    | 1.91m x 0.94m |
| Bedroom 1           | 15'11 X 11'0 | 4.85m X 3.35m |
| Bedroom 2           | 15'11 x 11'0 | 4.85m x 3.35m |
| Bathroom            | 7'3 x 6'2    | 2.21m x 1.88m |
| Cloakroom           | 7'1 x 2'7    | 2.16m x 0.79m |