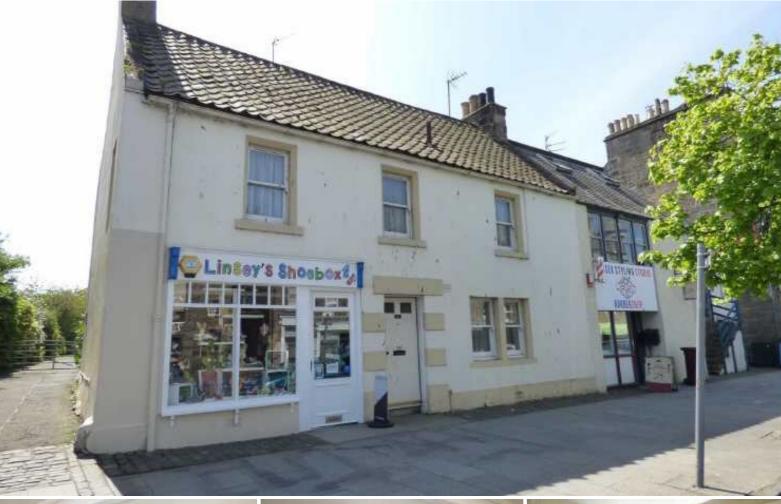

This charming C listed traditional terraced town centre property is enviably located in the heart of the historic town, within walking distance of restaurants, St Andrews Cathedral and Castle. The property is a ten minutes walk to the Old Course and is also within easy walking distance of all university departments. The property whilst retaining many original features is in need of modernisation. The accommodation comprises entrance hall, sitting/dining room, kitchen, two double bedrooms, bathroom, cloakroom and rear porch. The property benefits from gas central heating and double glazed sash and case windows. Once refurbished the property would make a comfortable private residence, an ideal golfing base/holiday home or could be viewed for its investment potential through letting. EPC D

- Traditional Terraced Property
- **Town Centre**
- Sitting/Dining Room
- Kitchen
- 2 Double Bedrooms
- Bathroom, WC
- GCH, DG
- EPC D

Thorntons is a trading name of Thorntons LLP. Note: While Thorntons make every effort to ensure that all particulars are correct, no guarantee is given and any potential purchasers should satisfy themselves as to the accuracy of all information. Floor plans or maps reproduced within this schedule are not to scale, and are designed to be indicative only of the layout and location of the property advertised.