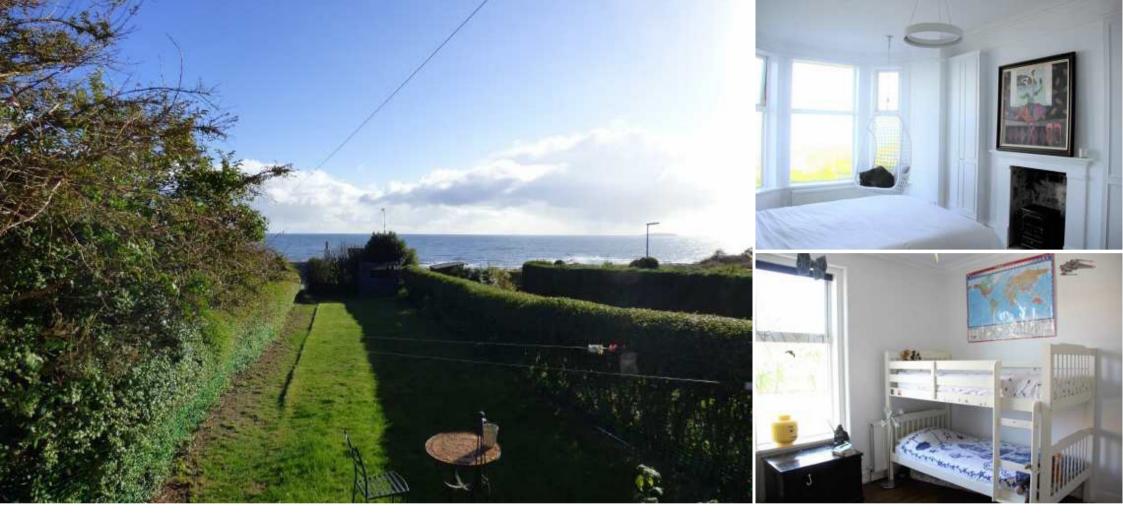

The first floor main bedroom with bay window enjoys stunning elevated sea views and has a feature period fire place. Bedroom two has a recess and press cupboard, bedroom three looks toward the May Isle. The bathroom has a slipper bath and separate shower.

The south facing garden has a patio extending from the house, a few steps lead down to the main area of garden with grass and flower beds. A gate gives direct access to the coastal path.

The historic fishing village of Crail, with its picturesque harbour and local museum, has many attractions right on its doorstep. With beautiful beaches and an array of fine dining, shopping and historic attractions plus 7 championship golf courses within a ten mile radius. The historic University town of St Andrews with it's excellent local amenities including the world famous Old Course golf course is 10 miles away.