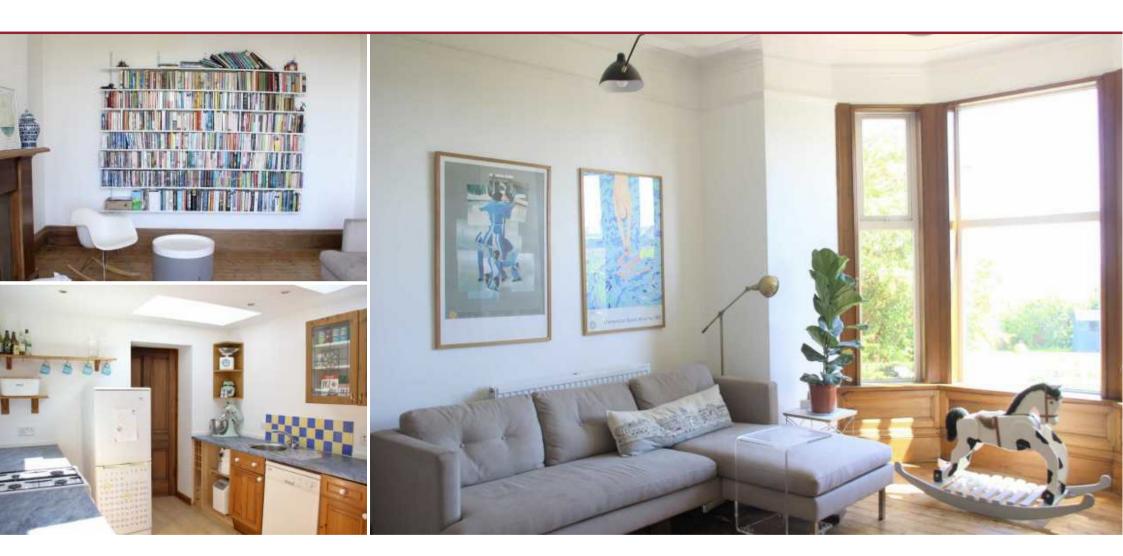

3 Orchard Park | Crail | KY10 3RW

Charming property offering a lovely blend of traditional period features and modern living. Spectacular Sea Views. South facing garden. Direct access to coastal path.

The ground floor entrance vestibule features mosaic floor tiles, leading on to the hall with handsome timber staircase and under stair cupboard. The bay window living room enjoying spectacular views over the garden toward the May Isle and sea beyond. Bedroom four is currently used as a study, the dining room adjoins the kitchen and the shower room and rear vestibule complete the ground floor.

The first floor main bedroom with bay window enjoys stunning elevated sea views and has a feature period fire place. Bedroom two has a recess and press cupboard, bedroom three looks toward the May Isle. The bathroom has a slipper bath and separate shower.