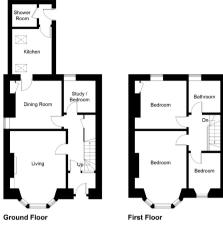

3 Orchard Park | Crail | KY10 3RW

Charming property offering a lovely blend of traditional period features and modern living. Spectacular Sea Views. South facing garden. Direct access to coastal path.

The ground floor entrance vestibule features mosaic floor tiles, leading on to the hall with handsome timber staircase and under stair cupboard. The bay window living room enjoying spectacular views over the garden toward the May Isle and sea beyond. Bedroom four is currently used as a study, the dining room adjoins the kitchen and the shower room and rear vestibule complete the ground floor.

The first floor main bedroom with bay window enjoys stunning elevated sea views and has a feature period fire place. Bedroom two has a recess and press cupboard, bedroom three looks toward the May Isle. The bathroom has a slipper bath and separate shower.

- South Facing Garden
- Bay Windows
- Period Features
- Living Room
- Dining Room
- Three Bedrooms, Study
- Bathroom
- Shower Room
- EPC E

Dining Room 11'1 x 10'7

3.38m x 3.23m

Kitchen 10'5 x 9'2

3.18m x 2.79m

Office 7'8 x 7'3

2.34m x 2.21m

Shower Room 5'7 x 5'1

1.70m x 1.55m

Bedroom 1 16'8 x 10'8 5.08m x 3.25m

Bedroom 2 11'3 x 10'8

Bedroom 3 8'2 x 7'3

2.49m x 2.21m

3.43m x 3.25m

Illustration for identification purposes only, measurements are not to scale, floorplansUsketch.com © (ID493624)