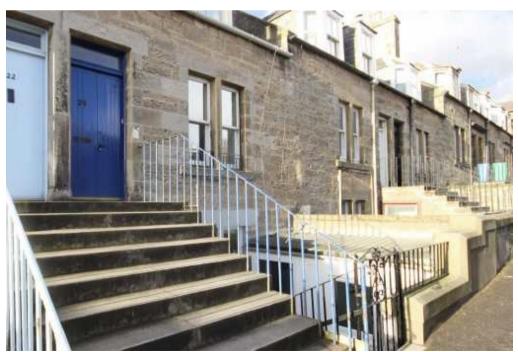

## 0FFERS OVER £150,000

21b Melbourne Place is a modernised ground floor studio apartment in central St Andrews. The property has been fully renovated and comes to the market in walk-in condition. It is extremely well located for all local amenities including St Andrews town centre with its shops, bars, restaurants, University, beaches and golf courses. It benefits from modern electric heating backed up with sealed unit double glazing. Access to the property is via shared external steps from Melbourne Place where there is a private front door opening to the hall, which leads to the modern open-plan living/dining/kitchen and bedroom with solid wood flooring. It is beautifully presented with brand new fitted kitchen in white high gloss with solid oak worktops. The kitchen comes equipped with integrated electric oven, hob, cooker hood and fridge with freezer compartment. The freestanding washing machine will also be included. The modern shower room is fitted with a quadrant shower cubicle with electric shower, wc and sink. The back door opens to the rear courtyard garden which is laid to patio and well positioned to enjoy the evening summer sun. There is access from the rear garden to Melbourne Place via the side gate onto the lane.