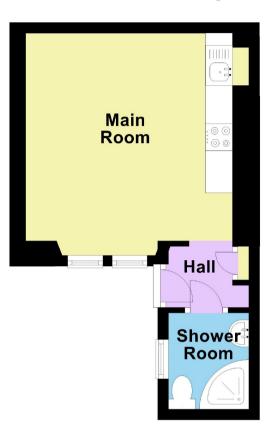

# Room Sizes Approximate measurements Main Room 12'8" x 12'7" 3.86m x 3.83m Shower Room 4'8" x 6'0" 1.43m x 1.83m

#### **Demonstrative only**