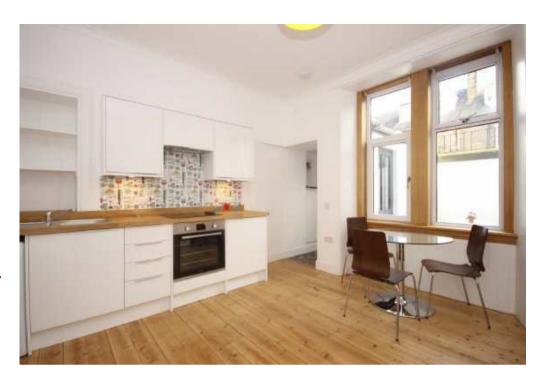

## 0FFERS OVER £150,000

21b Melbourne Place is a modernised ground floor studio apartment in central St Andrews. The property has been fully renovated and comes to the market in walk-in condition. It is extremely well located for all local amenities including St Andrews town centre with its shops, bars, restaurants, University, beaches and golf courses. It benefits from modern electric heating backed up with sealed unit double glazing. Access to the property is via shared external steps from Melbourne Place where there is a private front door opening to the hall, which leads to the modern open-plan living/dining/kitchen and bedroom with solid wood flooring. It is beautifully presented with brand new fitted kitchen in white high gloss with solid oak worktops. The kitchen comes equipped with integrated electric oven, hob, cooker hood and fridge with freezer compartment. The freestanding washing machine will also be included. The modern shower room is fitted with a quadrant shower cubicle with electric shower, wc and sink. The back door opens to the rear courtyard garden which is laid to patio and well positioned to enjoy the evening summer sun. There is access from the rear garden to Melbourne Place via the side gate onto the lane.