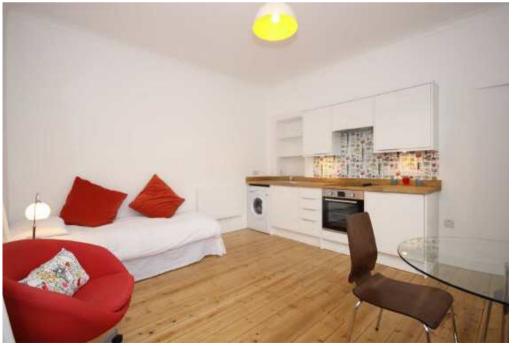

## 0FFERS OVER £150,000

21b Melbourne Place is a modernised ground floor studio apartment in central St Andrews. The property has been fully renovated and comes to the market in walk-in condition. It is extremely well located for all local amenities including St Andrews town centre with its shops, bars, restaurants, University, beaches and golf courses. It benefits from modern electric heating backed up with sealed unit double glazing. Access to the property is via shared external steps from Melbourne Place where there is a private front door opening to the hall, which leads to the modern open-plan living/dining/kitchen and bedroom with solid wood flooring. It is beautifully presented with brand new fitted kitchen in white high gloss with solid oak worktops. The kitchen comes equipped with integrated electric oven, hob, cooker hood and fridge with freezer compartment. The freestanding washing machine will also be included. The modern shower room is fitted with a quadrant shower cubicle with electric shower, wc and sink. The back door opens to the rear courtyard garden which is laid to patio and well positioned to enjoy the evening summer sun. There is access from the rear garden to Melbourne Place via the side gate onto the lane.