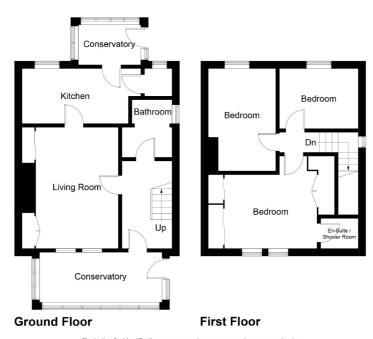

The spacious well maintained accommodation comprises conservatory, entrance hall, sitting room, breakfasting kitchen, master bedroom with en suite shower room, two further bedrooms, bathroom and rear porch.

- 2 Further Bedrooms
- Bathroom
- GCH & DG, EPC D
- Garden, Garage
- 2 Greenhouses
- 2 Timber Sheds

| Sitting Room         | 15'0 x 11'8 | 4.57m x 3.56m |
|----------------------|-------------|---------------|
| Conservatory         | 16'1 x 6'9  | 4.90m x 2.06m |
| Breakfasting Kitchen | 14'2 x 7'10 | 4.32m x 2.39m |
| Master Bedroom       | 11'8 x 11'7 | 3.56m x 3.53m |
| En Suite Shower Room | 5'6 x 4'8   | 1.68m x 1.42m |
| Bedroom 2            | 12'11 x 9'3 | 3.94m x 2.82m |
| Bedroom 3            | 10'1 x 8'2  | 3.07m x 2.49m |
| Bathroom             | 7'11 x 6'5  | 2.41m x 1.96m |
| Rear Porch           | 8'11 x 5'8  | 2.72m x 1.73m |

Illustration for identification purposes only, measurements are approximate not to scale. floorplansUsketch.com © (ID523925)

Thorntons is a trading name of Thorntons LLP. Note: While Thorntons make every effort to ensure that all particulars are correct, no guarantee is given and any potential purchasers should satisfy themselves as to the accuracy of all information. Floor plans or maps reproduced within this schedule are not to scale, and are designed to be indicative only of the layout and location of the property advertised.