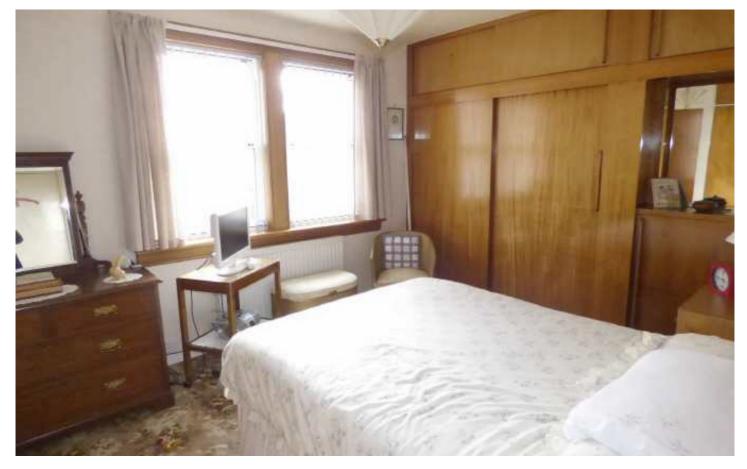

The spacious well maintained accommodation comprises conservatory, entrance hall, sitting room, breakfasting kitchen, master bedroom with en suite shower room, two further bedrooms, bathroom and rear porch.

- 2 Further Bedrooms
- Bathroom
- GCH & DG, EPC D
- Garden, Garage
- 2 Greenhouses
- 2 Timber Sheds

| Sitting Room         | 15'0 x 11'8 | 4.57m x 3.56m |
|----------------------|-------------|---------------|
| Conservatory         | 16'1 x 6'9  | 4.90m x 2.06m |
| Breakfasting Kitchen | 14'2 x 7'10 | 4.32m x 2.39m |
| Master Bedroom       | 11'8 x 11'7 | 3.56m x 3.53m |
| En Suite Shower Room | 5'6 x 4'8   | 1.68m x 1.42m |
| Bedroom 2            | 12'11 x 9'3 | 3.94m x 2.82m |
| Bedroom 3            | 10'1 x 8'2  | 3.07m x 2.49m |
| Bathroom             | 7'11 x 6'5  | 2.41m x 1.96m |
| Rear Porch           | 8'11 x 5'8  | 2.72m x 1.73m |