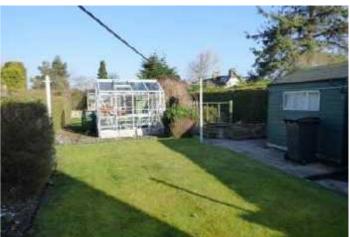

The property is situated on a superb large plot and has great potential for extension, subject to planning. To the front of the property there is a monoblock driveway, suitable for off street parking, which leads to the garage and rear garden. The small front garden has a feature flower border. The private rear garden is laid to lawns, patios and flower beds. There are two greenhouses and two timber garden sheds.