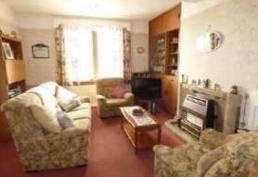

The spacious well maintained accommodation comprises conservatory, entrance hall, sitting room, breakfasting kitchen, master bedroom with en suite shower room, two further bedrooms, bathroom and rear porch.

- 2 Further Bedrooms
- Bathroom
- GCH & DG, EPC D
- Garden, Garage
- 2 Greenhouses
- 2 Timber Sheds

| Sitting Room         | 15'0 x 11'8 | 4.57m x 3.56m |
|----------------------|-------------|---------------|
| Conservatory         | 16'1 x 6'9  | 4.90m x 2.06m |
| Breakfasting Kitchen | 14'2 x 7'10 | 4.32m x 2.39m |
| Master Bedroom       | 11'8 x 11'7 | 3.56m x 3.53m |
| En Suite Shower Room | 5'6 x 4'8   | 1.68m x 1.42m |
| Bedroom 2            | 12'11 x 9'3 | 3.94m x 2.82m |
| Bedroom 3            | 10'1 x 8'2  | 3.07m x 2.49m |
| Bathroom             | 7'11 x 6'5  | 2.41m x 1.96m |
| Rear Porch           | 8'11 x 5'8  | 2.72m x 1.73m |