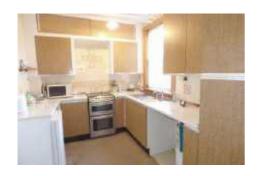

The spacious well maintained accommodation comprises conservatory, entrance hall, sitting room, breakfasting kitchen, master bedroom with en suite shower room, two further bedrooms, bathroom and rear porch.

- 2 Further Bedrooms
- Bathroom
- GCH & DG, EPC D
- Garden, Garage
- 2 Greenhouses
- 2 Timber Sheds

| Sitting Room         | 15'0 x 11'8 | 4.57m x 3.56m |
|----------------------|-------------|---------------|
| Conservatory         | 16'1 x 6'9  | 4.90m x 2.06m |
| Breakfasting Kitchen | 14'2 x 7'10 | 4.32m x 2.39m |
| Master Bedroom       | 11'8 x 11'7 | 3.56m x 3.53m |
| En Suite Shower Room | 5'6 x 4'8   | 1.68m x 1.42m |
| Bedroom 2            | 12'11 x 9'3 | 3.94m x 2.82m |
| Bedroom 3            | 10'1 x 8'2  | 3.07m x 2.49m |
| Bathroom             | 7'11 x 6'5  | 2.41m x 1.96m |
| Rear Porch           | 8'11 x 5'8  | 2.72m x 1.73m |