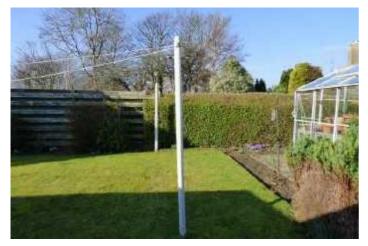

The property is situated on a superb large plot and has great potential for extension, subject to planning. To the front of the property there is a monoblock driveway, suitable for off street parking, which leads to the garage and rear garden. The small front garden has a feature flower border. The private rear garden is laid to lawns, patios and flower beds. There are two greenhouses and two timber garden sheds.

- 2 Further Bedrooms
- Bathroom
- GCH & DG, EPC D
- Garden, Garage
- 2 Greenhouses
- 2 Timber Sheds

| Sitting Room         | 15'0 x 11'8 | 4.57m x 3.56m |
|----------------------|-------------|---------------|
| Conservatory         | 16'1 x 6'9  | 4.90m x 2.06m |
| Breakfasting Kitchen | 14'2 x 7'10 | 4.32m x 2.39m |
| Master Bedroom       | 11'8 x 11'7 | 3.56m x 3.53m |
| En Suite Shower Room | 5'6 x 4'8   | 1.68m x 1.42m |
| Bedroom 2            | 12'11 x 9'3 | 3.94m x 2.82m |
| Bedroom 3            | 10'1 x 8'2  | 3.07m x 2.49m |
| Bathroom             | 7'11 x 6'5  | 2.41m x 1.96m |
| Rear Porch           | 8'11 x 5'8  | 2.72m x 1.73m |