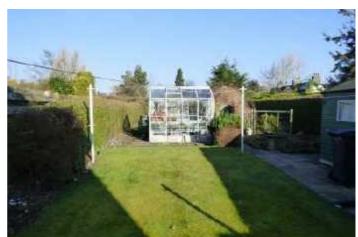

The property is situated on a superb large plot and has great potential for extension, subject to planning. To the front of the property there is a monoblock driveway, suitable for off street parking, which leads to the garage and rear garden. The small front garden has a feature flower border. The private rear garden is laid to lawns, patios and flower beds. There are two greenhouses and two timber garden sheds.

- 2 Further Bedrooms
- Bathroom
- GCH & DG, EPC D
- Garden, Garage
- 2 Greenhouses
- 2 Timber Sheds

| Sitting Room         | 15'0 x 11'8 | 4.57m x 3.56m |
|----------------------|-------------|---------------|
| Conservatory         | 16'1 x 6'9  | 4.90m x 2.06m |
| Breakfasting Kitchen | 14'2 x 7'10 | 4.32m x 2.39m |
| Master Bedroom       | 11'8 x 11'7 | 3.56m x 3.53m |
| En Suite Shower Room | 5'6 x 4'8   | 1.68m x 1.42m |
| Bedroom 2            | 12'11 x 9'3 | 3.94m x 2.82m |
| Bedroom 3            | 10'1 x 8'2  | 3.07m x 2.49m |
| Bathroom             | 7'11 x 6'5  | 2.41m x 1.96m |
| Rear Porch           | 8'11 x 5'8  | 2.72m x 1.73m |