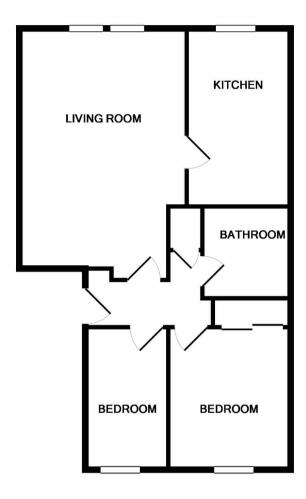

- Ground Floor Flat
- Sitting/Dining Room
- Breakfasting Kitchen
- 2 Double Bedrooms
- Bathroom
- Electric Heating
- Double Glazing
- Communal Gardens
- Designated Parking Space
- EPC D

Sitting/Dining Room 18'11 x 12'7 5.77m x 3.84m

Breakfasting Kitchen 13'6 x 7'10

4.11m x 2.39m

Bedroom 1 11'0 x 9'3

3.35m x 2.82m

Bedroom 2 10'9 x 6'9

3.28m x 2.06m

Bathroom 6'8 x 5'7

2.03m x 1.70m

Whilst every attempt has been made to ensure the accuracy of the floor plan contained here, measurements of doors, windows, rooms and any other items are approximate and no responsibility is taken for any error, omission, or mis-statement. This plan is for illustrative purposes only and should be used as such by any prospective purchaser. The services, systems and appliances shown have not been tested and no guarantee as to their operability or efficiency can be given Made with Metropix ©2019