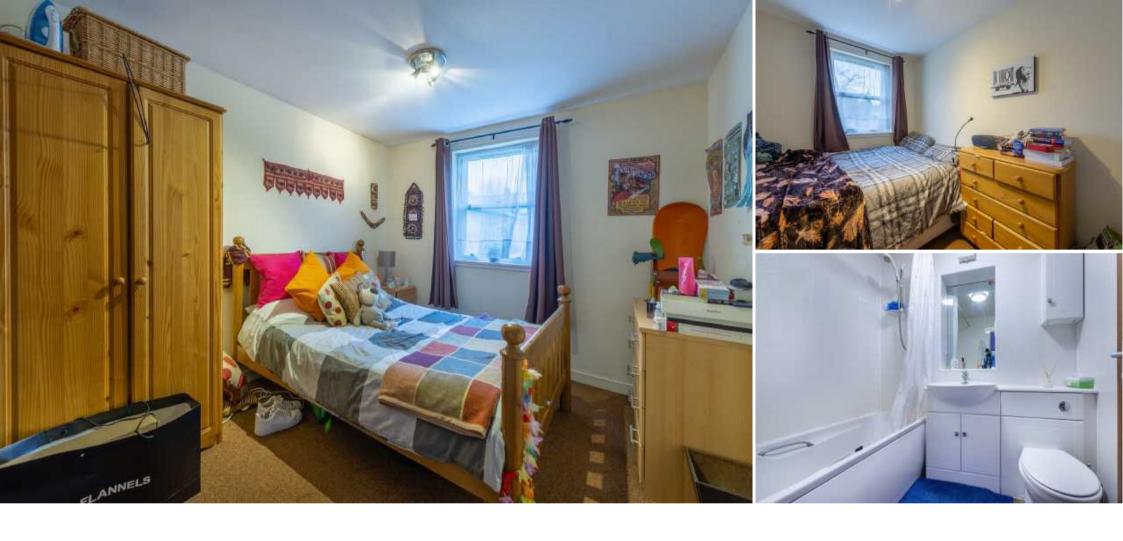

The bright accommodation comprises entrance hall, spacious sitting/dining room, modern fitted breakfasting kitchen, two bedrooms and bathroom. The property benefits from electric heating, double glazing and a security entry system. The sale includes all furniture and furnishings.

- Ground Floor Flat
- Sitting/Dining Room
- Breakfasting Kitchen
- 2 Double Bedrooms
- Bathroom
- Electric Heating
- Double Glazing
- Communal Gardens
- Designated Parking Space
- EPC D

Sitting/Dining Room 18'11 x 12'7 5.77m x 3.84m

Breakfasting Kitchen 13'6 x 7'10

4.11m x 2.39m

Bedroom 1 11'0 x 9'3

3.35m x 2.82m

Bedroom 2 10'9 x 6'9

3.28m x 2.06m

Bathroom 6'8 x 5'7

2.03m x 1.70m