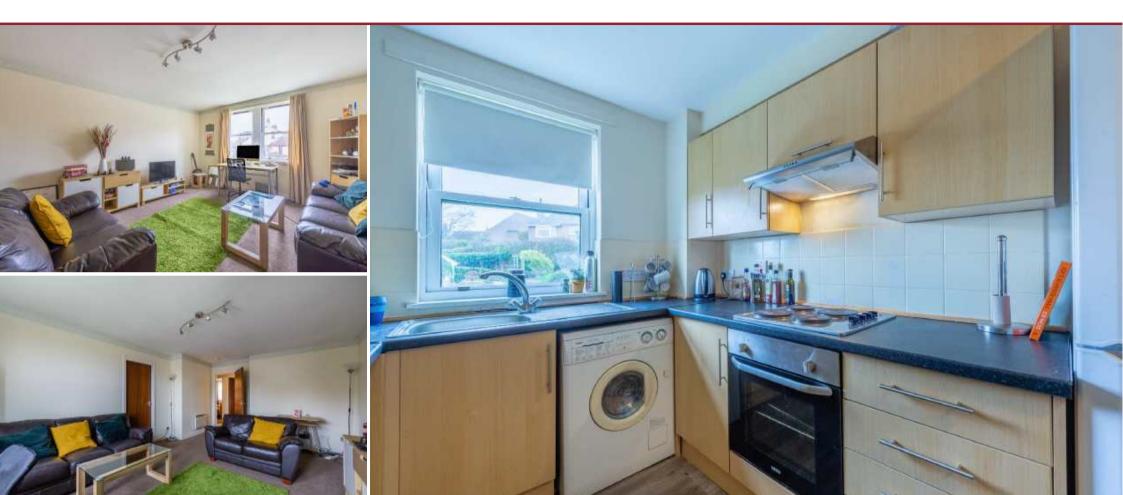

The bright accommodation comprises entrance hall, spacious sitting/dining room, modern fitted breakfasting kitchen, two bedrooms and bathroom. The property benefits from electric heating, double glazing and a security entry system. The sale includes all furniture and furnishings.

- Ground Floor Flat
- Sitting/Dining Room
- Breakfasting Kitchen
- 2 Double Bedrooms
- Bathroom
- Electric Heating
- Double Glazing
- Communal Gardens
- Designated Parking Space
- EPC D

Sitting/Dining Room 18'11 x 12'7 5.77m x 3.84m

Breakfasting Kitchen 13'6 x 7'10

4.11m x 2.39m

Bedroom 1 11'0 x 9'3

3.35m x 2.82m

Bedroom 2 10'9 x 6'9

3.28m x 2.06m

Bathroom 6'8 x 5'7

2.03m x 1.70m