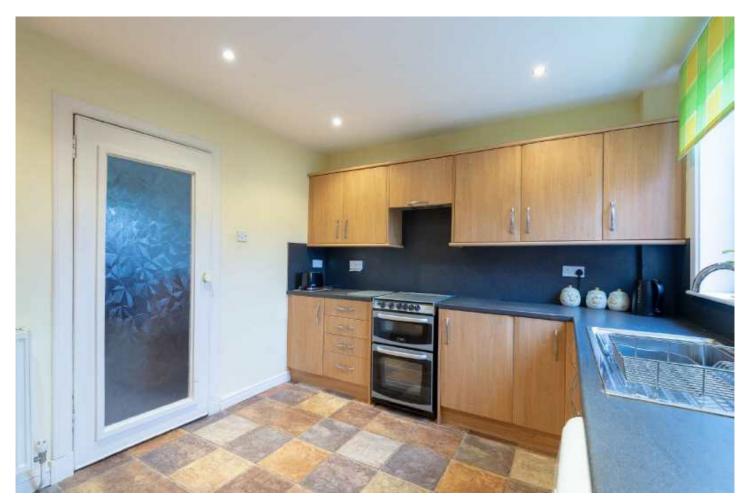

The accommodation is laid out over two levels with the ground floor comprising; Entrance hallway, Lounge with feature bay window, Breakfasting kitchen with utility area and timber door leading to the rear garden, Bedroom three/Dining Room. Upper level comprises of two good sized double bedrooms and family bathroom with W.C, wash hand basin and bath with electric shower above. The property has potential to extend to the rear and good sized gardens to the front, side and rear.