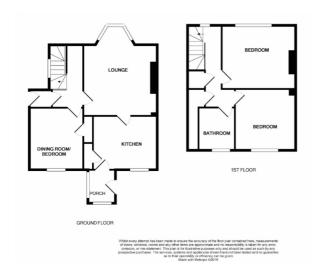

The accommodation is laid out over two levels with the ground floor comprising; Entrance hallway, Lounge with feature bay window, Breakfasting kitchen with utility area and timber door leading to the rear garden, Bedroom three/Dining Room. Upper level comprises of two good sized double bedrooms and family bathroom with W.C, wash hand basin and bath with electric shower above. The property has potential to extend to the rear and good sized gardens to the front, side and rear.

| Lounge       | 5.83 x 3.83 | 19'2" x 12'7"  |
|--------------|-------------|----------------|
| Kitchen      | 3.81 x 3.23 | 12'6" x 10'7"  |
| Utility Room | 1.87 x 1.14 | 6'2" x 3'9"    |
| Bedroom1     | 3.83 x 3.58 | 12'7" x 11'9"  |
| Bedroom 2    | 3.60 x 3.01 | 11'10" x 9'11" |
| Bedroom 3    | 3.40 x 3.39 | 11'2" x 11'1"  |
| Bathroom     | 2.57 x 2.04 | 8'5" x 6'8"    |