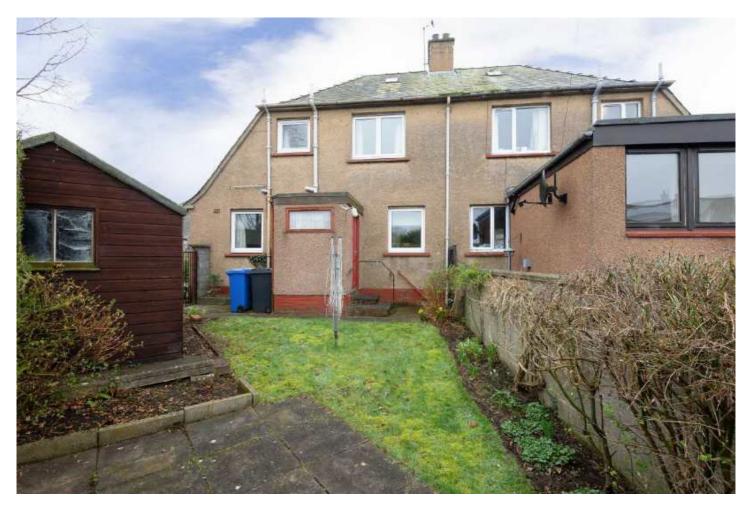

## 38 Chamberlain Street

St Andrews | KY16 8JF

Offers Over £220,000

Well presented Semi-detached villa with three double bedrooms, ideally located for easy access to local schools (primary and secondary), Morrisons Supermarket, Aldi, Marks and Spencer, walking distance to the University of St. Andrews and the town centre.

The accommodation is laid out over two levels with the ground floor comprising; Entrance hallway, Lounge with feature bay window, Breakfasting kitchen with utility area and timber door leading to the rear garden, Bedroom three/Dining Room. Upper level comprises of two good sized double bedrooms and family bathroom with W.C, wash hand basin and bath with electric shower above. The property has potential to extend to the rear and good sized gardens to the front, side and rear.

The property further benefits from an abundance of storage space throughout, gas central heating, double glazing and ample on street parking. An excellent opportunity for a family or investment buyer.