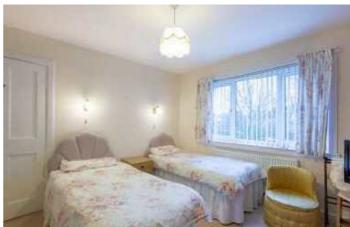

The accommodation is laid out over two levels with the ground floor comprising; Entrance hallway, Lounge with feature bay window, Breakfasting kitchen with utility area and timber door leading to the rear garden, Bedroom three/Dining Room. Upper level comprises of two good sized double bedrooms and family bathroom with W.C, wash hand basin and bath with electric shower above. The property has potential to extend to the rear and good sized gardens to the front, side and rear.

| Lounge       | 5.83 x 3.83 | 19'2" x 12'7"  |
|--------------|-------------|----------------|
| Kitchen      | 3.81 x 3.23 | 12'6" x 10'7"  |
| Utility Room | 1.87 x 1.14 | 6'2" x 3'9"    |
| Bedroom1     | 3.83 x 3.58 | 12'7" x 11'9"  |
| Bedroom 2    | 3.60 x 3.01 | 11'10" x 9'11" |
| Bedroom 3    | 3.40 x 3.39 | 11'2" x 11'1"  |
| Bathroom     | 2.57 x 2.04 | 8'5" x 6'8"    |