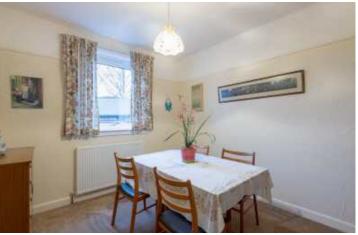

The accommodation is laid out over two levels with the ground floor comprising; Entrance hallway, Lounge with feature bay window, Breakfasting kitchen with utility area and timber door leading to the rear garden, Bedroom three/Dining Room. Upper level comprises of two good sized double bedrooms and family bathroom with W.C, wash hand basin and bath with electric shower above. The property has potential to extend to the rear and good sized gardens to the front, side and rear.