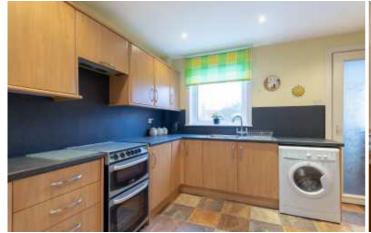

The accommodation is laid out over two levels with the ground floor comprising; Entrance hallway, Lounge with feature bay window, Breakfasting kitchen with utility area and timber door leading to the rear garden, Bedroom three/Dining Room. Upper level comprises of two good sized double bedrooms and family bathroom with W.C, wash hand basin and bath with electric shower above. The property has potential to extend to the rear and good sized gardens to the front, side and rear.

| Lounge       | 5.83 x 3.83 | 19'2" x 12'7"  |
|--------------|-------------|----------------|
| Kitchen      | 3.81 x 3.23 | 12'6" x 10'7"  |
| Utility Room | 1.87 x 1.14 | 6'2" x 3'9"    |
| Bedroom1     | 3.83 x 3.58 | 12'7" x 11'9"  |
| Bedroom 2    | 3.60 x 3.01 | 11'10" x 9'11" |
| Bedroom 3    | 3.40 x 3.39 | 11'2" x 11'1"  |
| Bathroom     | 2.57 x 2.04 | 8'5" x 6'8"    |