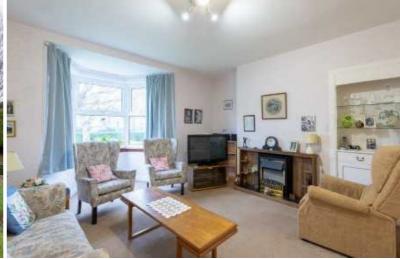

The accommodation is laid out over two levels with the ground floor comprising; Entrance hallway, Lounge with feature bay window, Breakfasting kitchen with utility area and timber door leading to the rear garden, Bedroom three/Dining Room. Upper level comprises of two good sized double bedrooms and family bathroom with W.C, wash hand basin and bath with electric shower above. The property has potential to extend to the rear and good sized gardens to the front, side and rear.

- Popular Residential Area
- Semi Detached Villa
- Three Bedrooms
- Sitting Room with Bay Window
- Family Bathroom

- Generous Front & Rear Garden
- Ample Storage Space
- Potential to Extend to Rear
- Investment Opportunity
- EPC Rating D