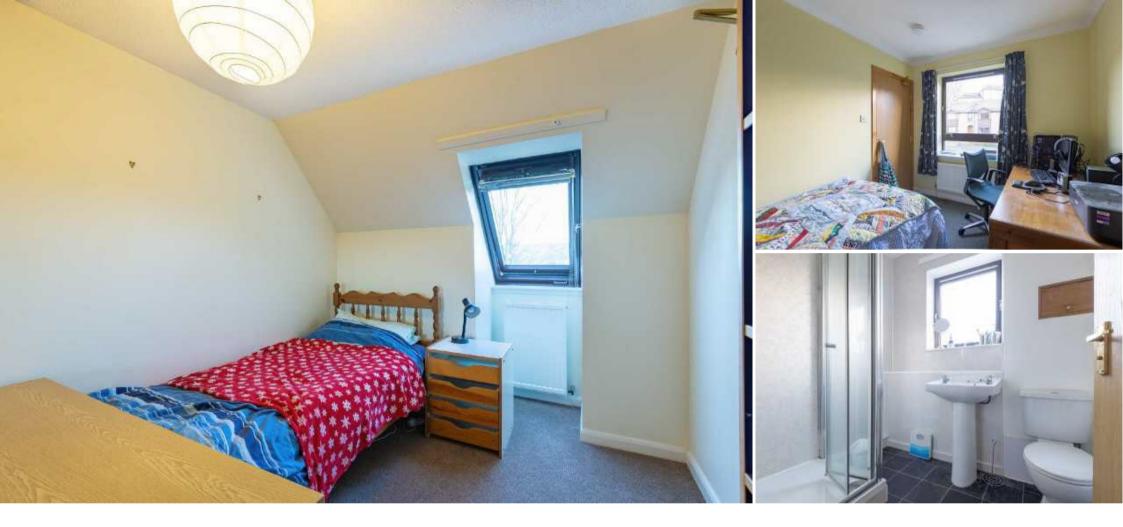

The bright and airy accommodation comprises on the first floor: entrance hall, sitting/dining room, fitted kitchen, double bedroom and shower room and on the top floor: two further double bedrooms. The apartment benefits from good storage throughout, double glazing and gas central heating. The apartment is set in communal garden grounds mainly laid to attractive shrubs and trees. There is also private residents' parking. Currently utilised as a successful letting property, it would also make a comfortable private residence or ideal holiday home/golfing base. Current HMO in place.

- Double Upper Flat
- Sitting/Dining Room
- Kitchen
- 3 Bedrooms
- Shower Room
- GCH, DG & EPC C
- Communal Garden
- Off Street Parking

Sitting/Dining Room

Breakfasting Kitchen

Bedroom 1

Bedroom 2

Bedroom 3

Shower Room

1ST FLOOR

While every attempt has been nade because the accuracy of the 80 corplant contained theo, neareaurements of doors, wholeyn, comma and any other terms are anaportamistic and the resonance and any encorrestication of the second second