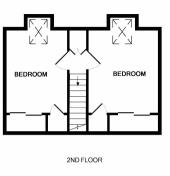

The bright and airy accommodation comprises on the first floor: entrance hall, sitting/dining room, fitted kitchen, double bedroom and shower room and on the top floor: two further double bedrooms. The apartment benefits from good storage throughout, double glazing and gas central heating. The apartment is set in communal garden grounds mainly laid to attractive shrubs and trees. There is also private residents' parking. Currently utilised as a successful letting property, it would also make a comfortable private residence or ideal holiday home/golfing base. Current HMO in place.

- Double Upper Flat
- Sitting/Dining Room
- Kitchen
- 3 Bedrooms
- Shower Room
- GCH, DG & EPC C
- Communal Garden
- Off Street Parking

Sitting/Dining Room

Breakfasting Kitchen

Bedroom 1

Bedroom 2

Bedroom 3