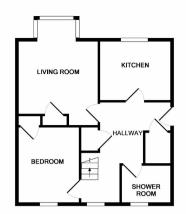

The bright and airy accommodation comprises on the first floor: entrance hall, sitting/dining room, fitted kitchen, double bedroom and shower room and on the top floor: two further double bedrooms. The apartment benefits from good storage throughout, double glazing and gas central heating. The apartment is set in communal garden grounds mainly laid to attractive shrubs and trees. There is also private residents' parking. Currently utilised as a successful letting property, it would also make a comfortable private residence or ideal holiday home/golfing base. Current HMO in place.

- Double Upper Flat
- Sitting/Dining Room
- Kitchen
- 3 Bedrooms
- Shower Room
- GCH, DG & EPC C
- Communal Garden
- Off Street Parking

Sitting/Dining Room

Breakfasting Kitchen

Bedroom 1

Bedroom 2

Bedroom 3

Shower Room

1ST FLOOR

While every attempt has been nade because the accuracy of the 80 corplant contained theo, neareaurements of doors, wholeyn, comma and any other terms are anaportamistic and the resonance and any encorrestication of the second second