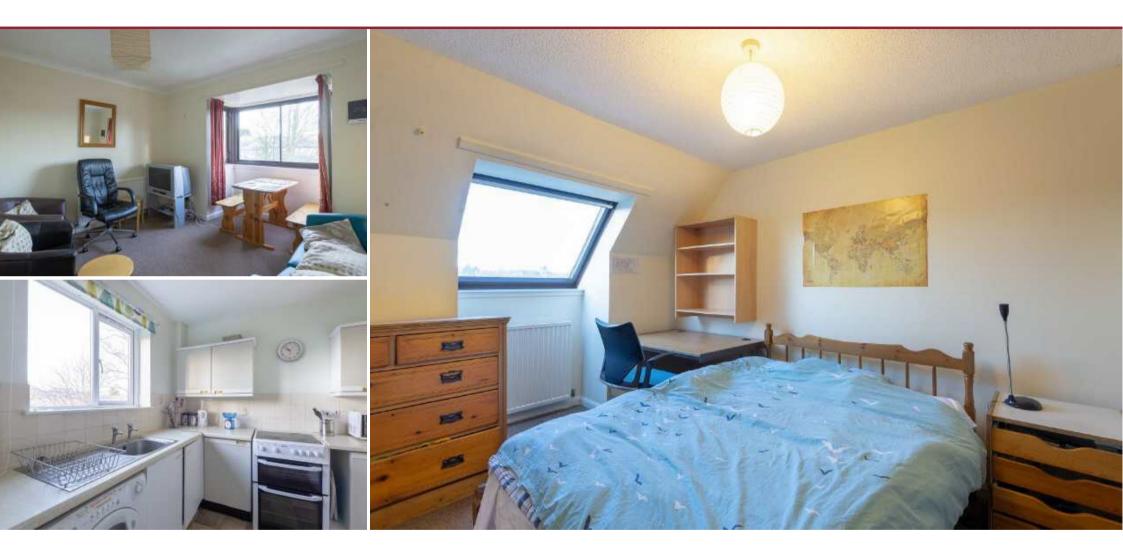

The bright and airy accommodation comprises on the first floor: entrance hall, sitting/dining room, fitted kitchen, double bedroom and shower room and on the top floor: two further double bedrooms. The apartment benefits from good storage throughout, double glazing and gas central heating. The apartment is set in communal garden grounds mainly laid to attractive shrubs and trees. There is also private residents' parking. Currently utilised as a successful letting property, it would also make a comfortable private residence or ideal holiday home/golfing base. Current HMO in place.

- Double Upper Flat
- Sitting/Dining Room
- Kitchen
- 3 Bedrooms
- Shower Room
- GCH, DG & EPC C
- Communal Garden
- Off Street Parking

Sitting/Dining Room

Breakfasting Kitchen

Bedroom 1

Bedroom 2

Bedroom 3