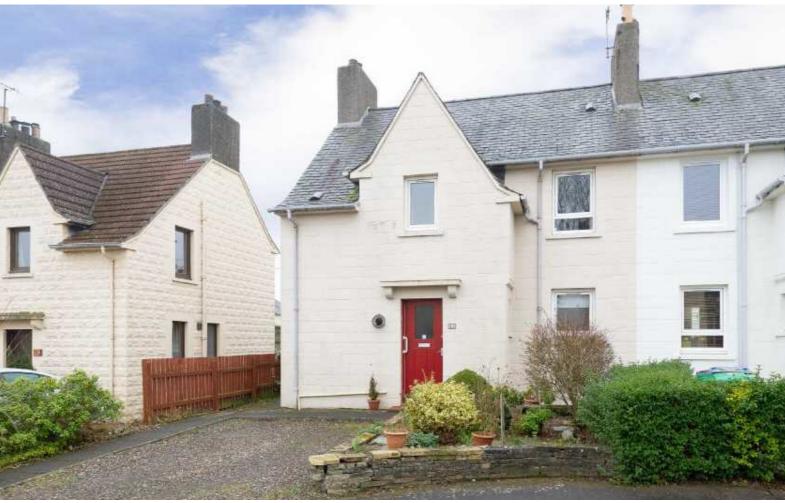

Substantial three bedroom semi detached property located within a popular cul de sac, within walking distance of the town centre and within easy access of all the attractions this historic town has to offer, such as the Old Course, university departments, St Andrews Cathedral, the harbour and East Sands. The accommodation, in need of some modernisation, comprises entrance hall, sitting/dining room, breakfasting kitchen, three double bedrooms and wet room. The property is situated on a large plot and has great potential for extension, subject to planning. To the front of the property there is a driveway, suitable for off street parking. The large rear garden is laid to lawn interspersed with fruit trees. There is a greenhouse and garden shed. Although previously utilised as a private residence it could be considered for its letting potential. EPC - D.

- Semi Detached Property
- Sitting/Dining Room
- Breakfasting Kitchen
- 3 Bedrooms
- Wet Room
- Gas Central Heating
- Double Glazing
- Garden, Off Street Parking,

Thorntons is a trading name of Thorntons LLP. Note: While Thorntons make every effort to ensure that all particulars are correct, no guarantee is given and any potential purchasers should satisfy themselves as to the accuracy of all information. Floor plans or maps reproduced within this schedule are not to scale, and are designed to be indicative only of the layout and location of the property advertised.