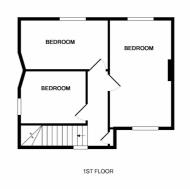

## T: 01334 474200

E: standrews@thorntons-law.co.uk

www.thorntons-property.co.uk

Dundee | Anstruther | Arbroath | Cupar | Edinburgh Forfar | Kirkcaldy | Montrose | Perth | St Andrews

| Sitting/Dining Room  | 16'7 x 11'10 | 5.05m x 3.61m |
|----------------------|--------------|---------------|
| Breakfasting Kitchen | 11'3 x 8'0   | 3.43m x 2.44m |
| Bedroom 1            | 16'7 x 9'11  | 5.05m x 3.02m |
| Bedroom 2            | 13'6 x 8'3   | 4.11m x 2.51m |
| Bedroom 3            | 10'8 x 8'3   | 3.25m x 2.51m |
| Wet Room             | 7'9 x 4'9    | 2.36m x 1.45m |