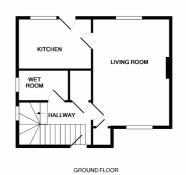

## T: 01334 474200

E: standrews@thorntons-law.co.uk

www.thorntons-property.co.uk

Dundee | Anstruther | Arbroath | Cupar | Edinburgh Forfar | Kirkcaldy | Montrose | Perth | St Andrews

| Sitting/Dining Room  | 16'7 x 11'10 | 5.05m x 3.61m |
|----------------------|--------------|---------------|
| Breakfasting Kitchen | 11'3 x 8'0   | 3.43m x 2.44m |
| Bedroom 1            | 16'7 x 9'11  | 5.05m x 3.02m |
| Bedroom 2            | 13'6 x 8'3   | 4.11m x 2.51m |
| Bedroom 3            | 10'8 x 8'3   | 3.25m x 2.51m |
| Wet Room             | 7'9 x 4'9    | 2.36m x 1.45m |

Substantial three bedroom semi detached property located within a popular cul de sac, within walking distance of the town centre and within easy access of all the attractions this historic town has to offer, such as the Old Course, university departments, St Andrews Cathedral, the harbour and East Sands. The accommodation, in need of some modernisation, comprises entrance hall, sitting/dining room, breakfasting kitchen, three double bedrooms and wet room. The property is situated on a large plot and has great potential for extension, subject to planning. To the front of the property there is a driveway, suitable for off street parking. The large rear garden is laid to lawn interspersed with fruit trees. There is a greenhouse and garden shed. Although previously utilised as a private residence it could be considered for its letting potential. EPC - D.