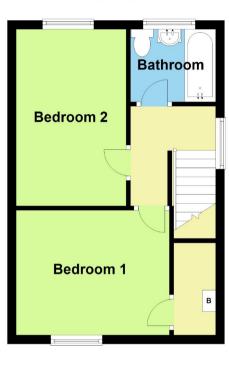

The front door opens into the hall where a door opens into the lounge and stairs rise to the first floor. The lounge is positioned to the front of the property with large picture windows looking to the front garden, and there is an alcove giving access to the understair store cupboard. A door opens from the lounge to the kitchen which spans the width of the property and provides space for a dining suite as well as the kitchen. It is fitted with wall and floor units, tiled splash backs and integrated hood, and the free standing fridge freezer, cooker and washing machine will be included. Patio doors open to the south facing garden bringing in an abundance of natural light. Upstairs are two double bedrooms. Bedroom 1 is to the front of the property with a large cupboard over the stairs housing the boiler. Bedroom 2 is also a good sized double with a large south facing window. The bathroom is equipped with a three

piece white suite comprising bath with over bath electric shower, we and sink with vanity unit below. It is extensively tiled.

The property has gardens to front and rear. The front garden is laid out with stones to provide extra parking space next to the driveway which leads to garage. The garage is also accessed from the rear garden through a pedestrian door. The rear garden is laid out with lawn with an area of patio next to the patio doors to the dining kitchen. It is fully enclosed by fences and has mature trees and shrubbery to the borders.

# Room Sizes Approximate measurements

## Ground Floor

Lounge

Hall

**First Floor** 