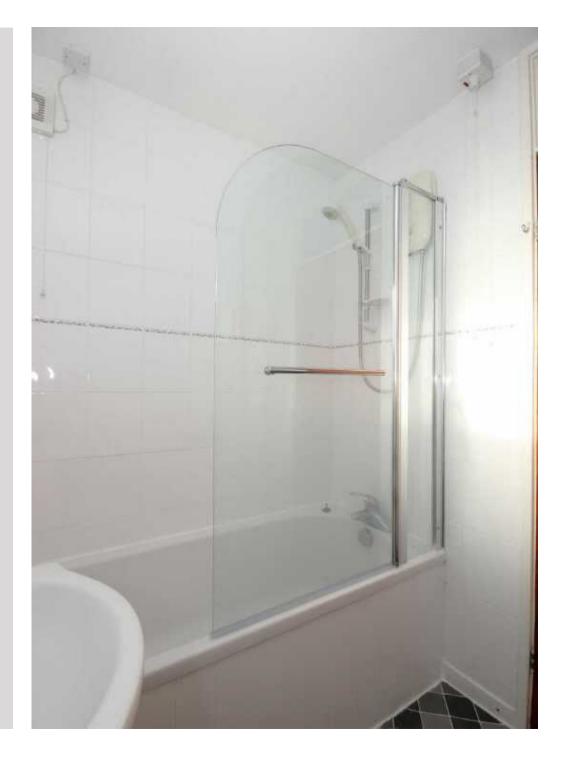

piece white suite comprising bath with over bath electric shower, we and sink with vanity unit below. It is extensively tiled.

The property has gardens to front and rear. The front garden is laid out with stones to provide extra parking space next to the driveway which leads to garage. The garage is also accessed from the rear garden through a pedestrian door. The rear garden is laid out with lawn with an area of patio next to the patio doors to the dining kitchen. It is fully enclosed by fences and has mature trees and shrubbery to the borders.