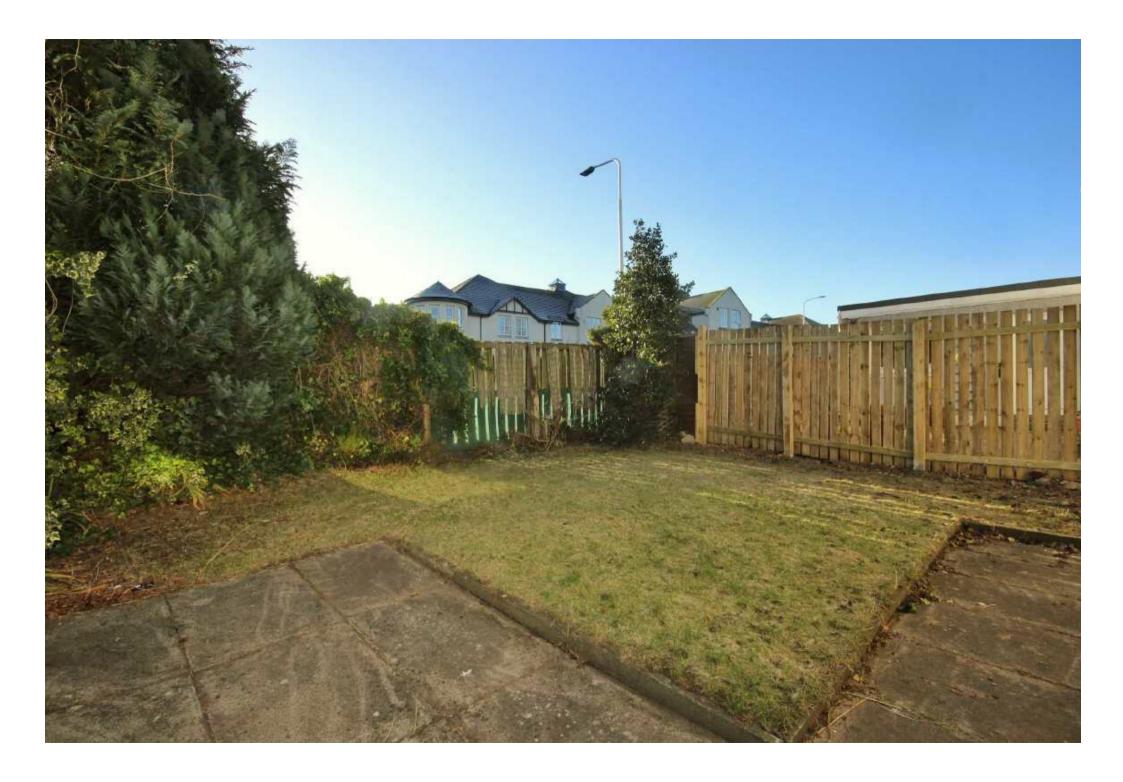

piece white suite comprising bath with over bath electric shower, we and sink with vanity unit below. It is extensively tiled.

The property has gardens to front and rear. The front garden is laid out with stones to provide extra parking space next to the driveway which leads to garage. The garage is also accessed from the rear garden through a pedestrian door. The rear garden is laid out with lawn with an area of patio next to the patio doors to the dining kitchen. It is fully enclosed by fences and has mature trees and shrubbery to the borders.