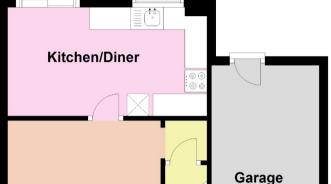

The front door opens into the hall where a door opens into the lounge and stairs rise to the first floor. The lounge is positioned to the front of the property with large picture windows looking to the front garden, and there is an alcove giving access to the understair store cupboard. A door opens from the lounge to the kitchen which spans the width of the property and provides space for a dining suite as well as the kitchen. It is fitted with wall and floor units, tiled splash backs and integrated hood, and the free standing fridge freezer, cooker and washing machine will be included. Patio doors open to the south facing garden bringing in an abundance of natural light. Upstairs are two double bedrooms. Bedroom 1 is to the front of the property with a large cupboard over the stairs housing the boiler. Bedroom 2 is also a good sized double with a large south facing window. The bathroom is equipped with a three

piece white suite comprising bath with over bath electric shower, we and sink with vanity unit below. It is extensively tiled.

The property has gardens to front and rear. The front garden is laid out with stones to provide extra parking space next to the driveway which leads to garage. The garage is also accessed from the rear garden through a pedestrian door. The rear garden is laid out with lawn with an area of patio next to the patio doors to the dining kitchen. It is fully enclosed by fences and has mature trees and shrubbery to the borders.

# Room Sizes Approximate measurements

## Ground Floor

Lounge

Hall

**First Floor** 