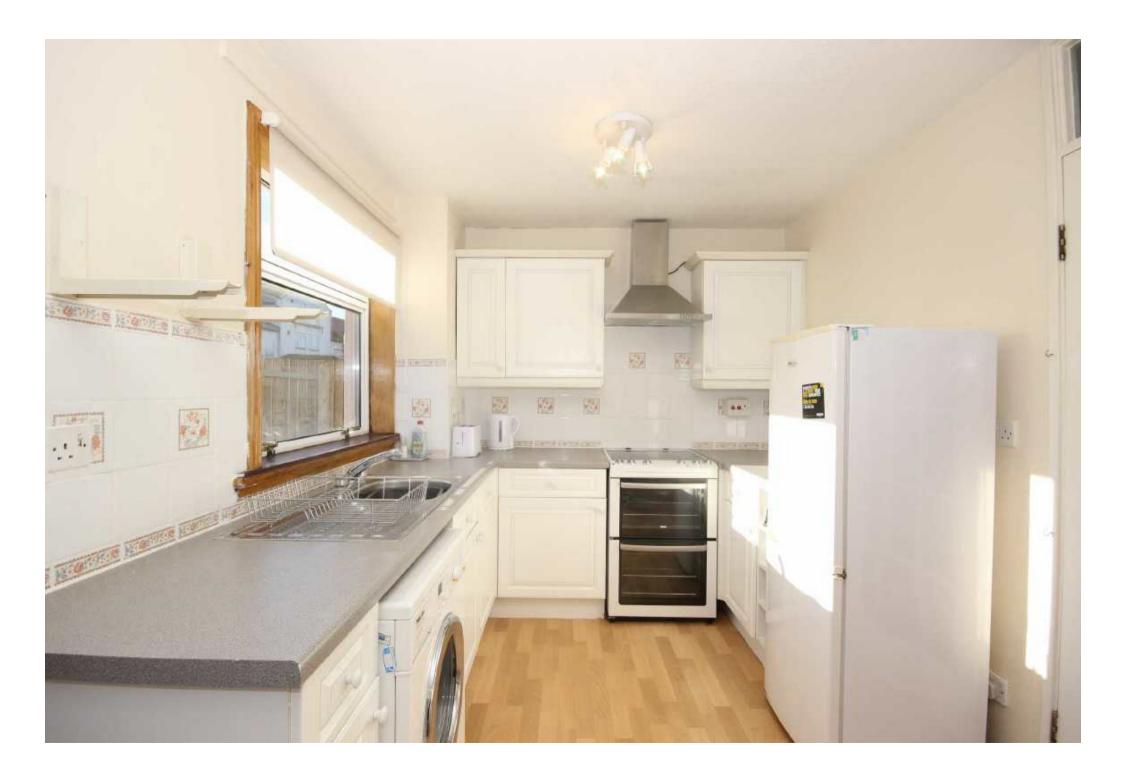

The front door opens into the hall where a door opens into the lounge and stairs rise to the first floor. The lounge is positioned to the front of the property with large picture windows looking to the front garden, and there is an alcove giving access to the understair store cupboard. A door opens from the lounge to the kitchen which spans the width of the property and provides space for a dining suite as well as the kitchen. It is fitted with wall and floor units, tiled splash backs and integrated hood, and the free standing fridge freezer, cooker and washing machine will be included. Patio doors open to the south facing garden bringing in an abundance of natural light. Upstairs are two double bedrooms. Bedroom 1 is to the front of the property with a large cupboard over the stairs housing the boiler. Bedroom 2 is also a good sized double with a large south facing window. The bathroom is equipped with a three