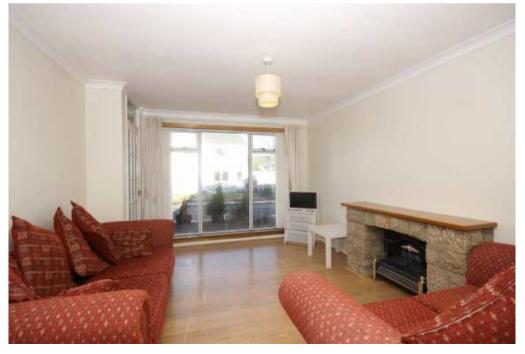

The front door opens into the hall where a door opens into the lounge and stairs rise to the first floor. The lounge is positioned to the front of the property with large picture windows looking to the front garden, and there is an alcove giving access to the understair store cupboard. A door opens from the lounge to the kitchen which spans the width of the property and provides space for a dining suite as well as the kitchen. It is fitted with wall and floor units, tiled splash backs and integrated hood, and the free standing fridge freezer, cooker and washing machine will be included. Patio doors open to the south facing garden bringing in an abundance of natural light. Upstairs are two double bedrooms. Bedroom 1 is to the front of the property with a large cupboard over the stairs housing the boiler. Bedroom 2 is also a good sized double with a large south facing window. The bathroom is equipped with a three