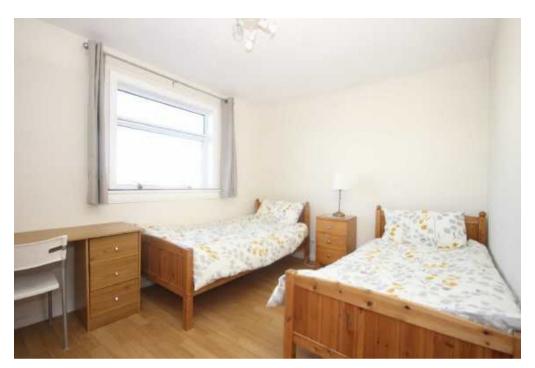

The front door opens into the hall where a door opens into the lounge and stairs rise to the first floor. The lounge is positioned to the front of the property with large picture windows looking to the front garden, and there is an alcove giving access to the understair store cupboard. A door opens from the lounge to the kitchen which spans the width of the property and provides space for a dining suite as well as the kitchen. It is fitted with wall and floor units, tiled splash backs and integrated hood, and the free standing fridge freezer, cooker and washing machine will be included. Patio doors open to the south facing garden bringing in an abundance of natural light. Upstairs are two double bedrooms. Bedroom 1 is to the front of the property with a large cupboard over the stairs housing the boiler. Bedroom 2 is also a good sized double with a large south facing window. The bathroom is equipped with a three