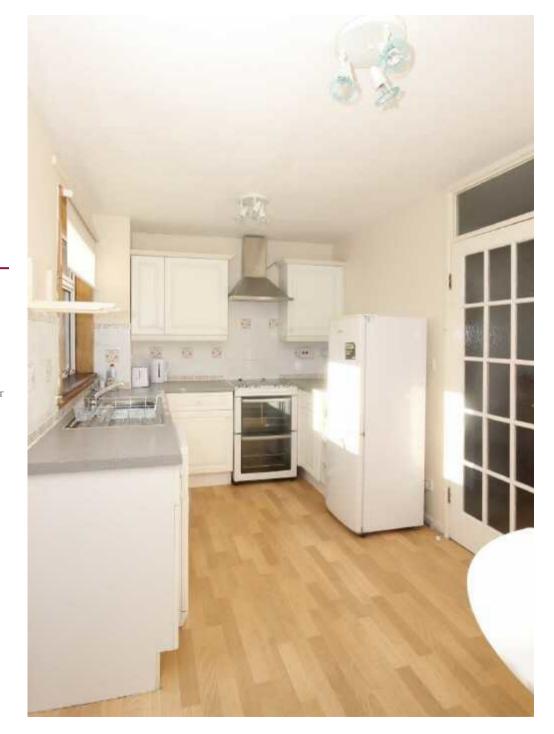

The front door opens into the hall where a door opens into the lounge and stairs rise to the first floor. The lounge is positioned to the front of the property with large picture windows looking to the front garden, and there is an alcove giving access to the understair store cupboard. A door opens from the lounge to the kitchen which spans the width of the property and provides space for a dining suite as well as the kitchen. It is fitted with wall and floor units, tiled splash backs and integrated hood, and the free standing fridge freezer, cooker and washing machine will be included. Patio doors open to the south facing garden bringing in an abundance of natural light. Upstairs are two double bedrooms. Bedroom 1 is to the front of the property with a large cupboard over the stairs housing the boiler. Bedroom 2 is also a good sized double with a large south facing window. The bathroom is equipped with a three