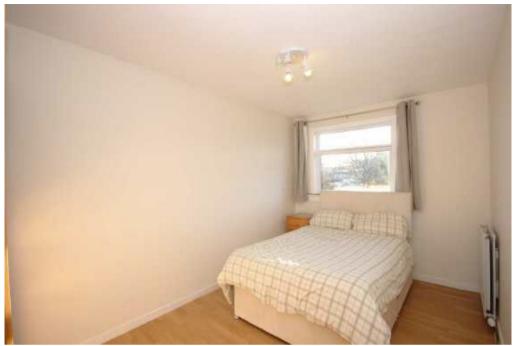

The front door opens into the hall where a door opens into the lounge and stairs rise to the first floor. The lounge is positioned to the front of the property with large picture windows looking to the front garden, and there is an alcove giving access to the understair store cupboard. A door opens from the lounge to the kitchen which spans the width of the property and provides space for a dining suite as well as the kitchen. It is fitted with wall and floor units, tiled splash backs and integrated hood, and the free standing fridge freezer, cooker and washing machine will be included. Patio doors open to the south facing garden bringing in an abundance of natural light. Upstairs are two double bedrooms. Bedroom 1 is to the front of the property with a large cupboard over the stairs housing the boiler. Bedroom 2 is also a good sized double with a large south facing window. The bathroom is equipped with a three