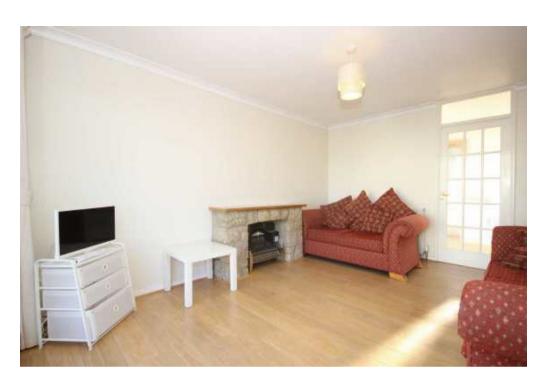

The front door opens into the hall where a door opens into the lounge and stairs rise to the first floor. The lounge is positioned to the front of the property with large picture windows looking to the front garden, and there is an alcove giving access to the understair store cupboard. A door opens from the lounge to the kitchen which spans the width of the property and provides space for a dining suite as well as the kitchen. It is fitted with wall and floor units, tiled splash backs and integrated hood, and the free standing fridge freezer, cooker and washing machine will be included. Patio doors open to the south facing garden bringing in an abundance of natural light. Upstairs are two double bedrooms. Bedroom 1 is to the front of the property with a large cupboard over the stairs housing the boiler. Bedroom 2 is also a good sized double with a large south facing window. The bathroom is equipped with a three