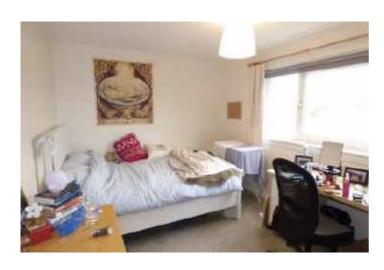

The bright accommodation presented in fresh decorative order comprises entrance hall, sitting room with large picture window to front, modern fitted dining kitchen, two double bedrooms, box room/study and bathroom. The well maintained gardens to the front and rear of the property are mainly laid to lawn. The rear garden is enclosed by high evergreen hedging and there is a brick built shed.

| Sitting Room   | 13'4 x 12'1 | 4.06m x 3.68m |
|----------------|-------------|---------------|
| Dining Kitchen | 20'1 x 7'8  | 6.12m x 2.34m |
| Bedroom 1      | 13'6 x 10'7 | 4.11m x 3.23m |
| Bedroom 2      | 13'6 x 9'2  | 4.11m x 2.79m |
| Boxroom/Study  | 6'3 x 6'1   | 1.91m x 1.85m |
| Bathroom       | 6'2 x 5'6   | 1.88m x 1.68m |