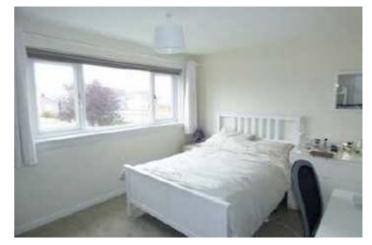

The bright accommodation presented in fresh decorative order comprises entrance hall, sitting room with large picture window to front, modern fitted dining kitchen, two double bedrooms, box room/study and bathroom. The well maintained gardens to the front and rear of the property are mainly laid to lawn. The rear garden is enclosed by high evergreen hedging and there is a brick built shed.

| Sitting Room   | 13'4 x 12'1 | 4.06m x 3.68m |
|----------------|-------------|---------------|
| Dining Kitchen | 20'1 x 7'8  | 6.12m x 2.34m |
| Bedroom 1      | 13'6 x 10'7 | 4.11m x 3.23m |
| Bedroom 2      | 13'6 x 9'2  | 4.11m x 2.79m |
| Boxroom/Study  | 6'3 x 6'1   | 1.91m x 1.85m |
| Bathroom       | 6'2 x 5'6   | 1.88m x 1.68m |