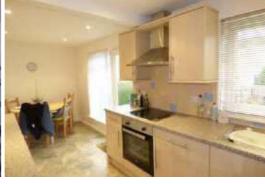

The bright accommodation presented in fresh decorative order comprises entrance hall, sitting room with large picture window to front, modern fitted dining kitchen, two double bedrooms, box room/study and bathroom. The well maintained gardens to the front and rear of the property are mainly laid to lawn. The rear garden is enclosed by high evergreen hedging and there is a brick built shed.