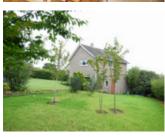

To the front of the property there is a large monoblock driveway, suitable for off street parking, leading to the single garage. The front garden is mainly laid to lawn surrounded by mature shrubs and evergreens. The garden extends around the side and rear of the property and is mainly laid to lawn surrounded by attractive flowering plants, shrubs and trees. There is also a workshop attached to the rear of the garage and two sheds.