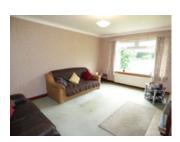

Offers Over £300,000

There are many delightful features within this comfortable home from the elegant sitting room with its large picture window overlooking the extensive rear garden, the wooden fitted breakfasting kitchen which leads to the private garden, to the master bedroom with its dressing room/nursery, which could be converted to an en suite shower room, subject to planning.

The bright accommodation comprises large entrance hall, sitting room, dining room, fitted kitchen, master bedroom with dressing room/nursery, three further bedrooms, family bathroom and cloakroom. The property benefits from double glazing and gas central heating. The sale includes the fixed fitted floor coverings.