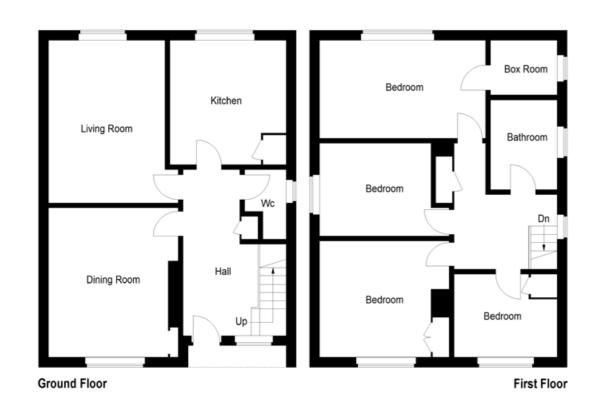

The bright accommodation comprises large entrance hall, sitting room, dining room, fitted kitchen, master bedroom with dressing room/nursery, three further bedrooms, family bathroom and cloakroom. The property benefits from double glazing and gas central heating. The sale includes the fixed fitted floor coverings.

### **Room Dimensions**

| Entrance Hall        | 16'6 x 10'2  | (5.03m x 3.10m) |
|----------------------|--------------|-----------------|
| Sitting Room         | 15′11 x 11′4 | (4.85m x 3.45m) |
| Dining Room          | 14′7 x 12′11 | (4.45m x 3.94m) |
| Breakfasting Kitchen | 12′5 x 10′10 | (3.78m x 3.30m) |
| Bedroom 1            | 13′5 x 12′11 | (4.09m x 3.94m) |
| Bedroom 2            | 16′3 x 8′2   | (4.95m x 2.49m) |
| Bedroom 3            | 11'1 x 8'9   | (3.38m x 2.67m) |
| Bedroom 4            | 10′3 x 9′11  | (3.12m x 3.02m) |
| Bathroom             | 6′11 x 6′11  | (2.11m x 2.11m) |
| Cloakroom            | 5′11 x 5′3   | (1.80m x 1.60m) |
| Box Room/Study       | 6′11 x 4′8   | (2.11m x 1.42m) |
| Upper Floor Landing  | 10′2 x 8′5   | (3.10m x 2.57m) |