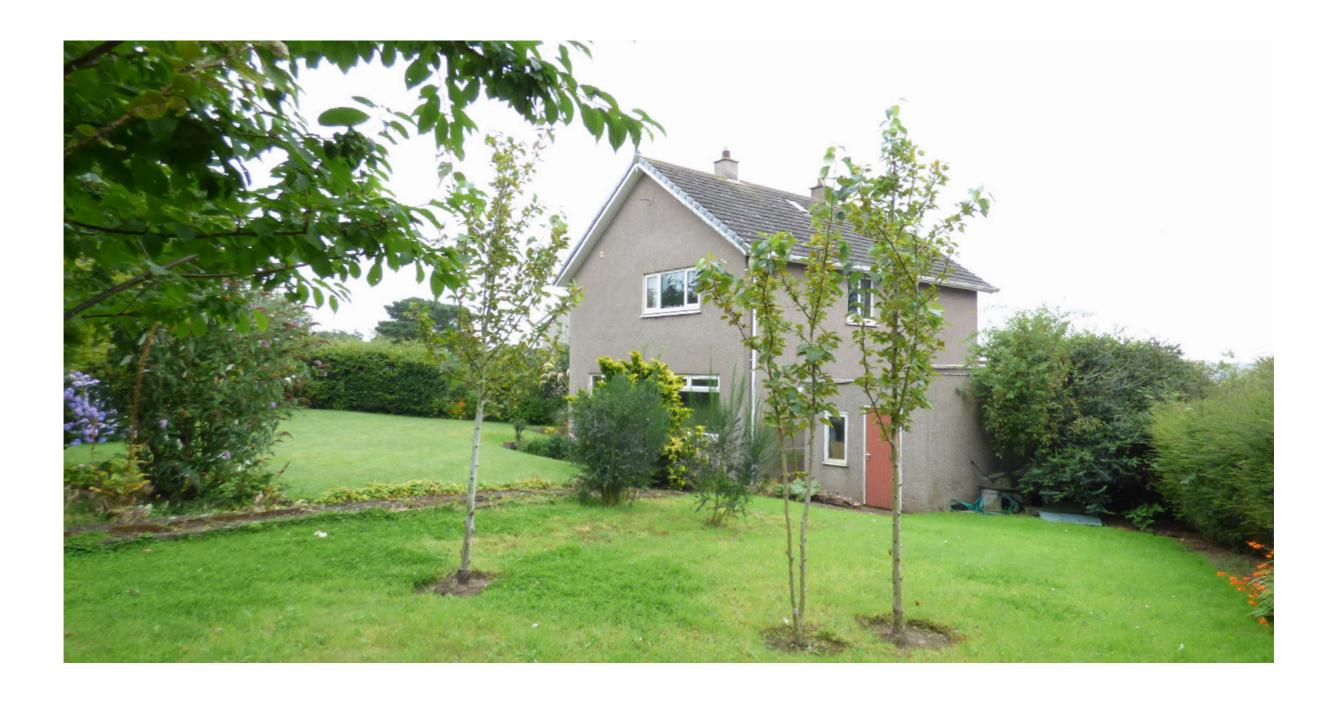

To the front of the property there is a large monoblock driveway, suitable for off street parking, leading to the single garage. The front garden is mainly laid to lawn surrounded by mature shrubs and evergreens. The garden extends around the side and rear of the property and is mainly laid to lawn surrounded by attractive flowering plants, shrubs and trees. There is also a workshop attached to the rear of the garage and two sheds.