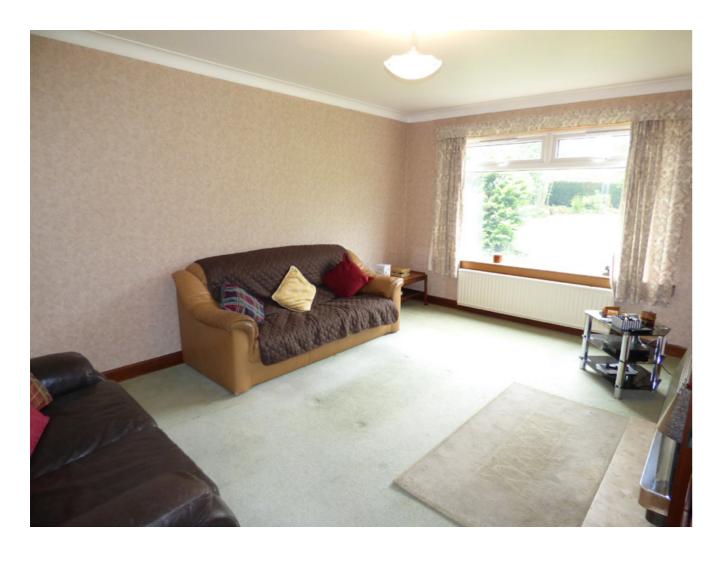

Offers Over £300,000

There are many delightful features within this comfortable home from the elegant sitting room with its large picture window overlooking the extensive rear garden, the wooden fitted breakfasting kitchen which leads to the private garden, to the master bedroom with its dressing room/nursery, which could be converted to an en suite shower room, subject to planning.

The bright accommodation comprises large entrance hall, sitting room, dining room, fitted kitchen, master bedroom with dressing room/nursery, three further bedrooms, family bathroom and cloakroom. The property benefits from double glazing and gas central heating. The sale includes the fixed fitted floor coverings.