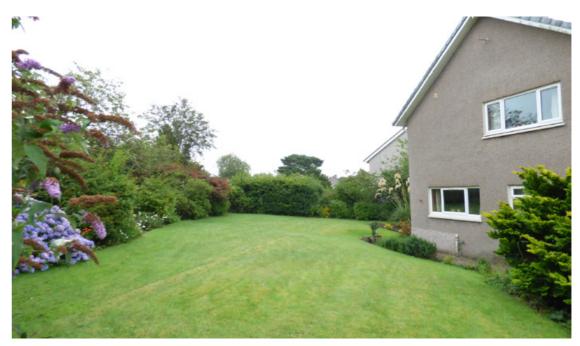

To the front of the property there is a large monoblock driveway, suitable for off street parking, leading to the single garage. The front garden is mainly laid to lawn surrounded by mature shrubs and evergreens. The garden extends around the side and rear of the property and is mainly laid to lawn surrounded by attractive flowering plants, shrubs and trees. There is also a workshop attached to the rear of the garage and two sheds.