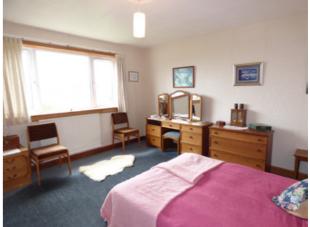

The bright accommodation comprises large entrance hall, sitting room, dining room, fitted kitchen, master bedroom with dressing room/nursery, three further bedrooms, family bathroom and cloakroom. The property benefits from double glazing and gas central heating. The sale includes the fixed fitted floor coverings.

### **Room Dimensions**

| Entrance Hall        | 16'6 x 10'2  | (5.03m x 3.10m) |
|----------------------|--------------|-----------------|
| Sitting Room         | 15′11 x 11′4 | (4.85m x 3.45m) |
| Dining Room          | 14′7 x 12′11 | (4.45m x 3.94m) |
| Breakfasting Kitchen | 12′5 x 10′10 | (3.78m x 3.30m) |
| Bedroom 1            | 13′5 x 12′11 | (4.09m x 3.94m) |
| Bedroom 2            | 16′3 x 8′2   | (4.95m x 2.49m) |
| Bedroom 3            | 11'1 x 8'9   | (3.38m x 2.67m) |
| Bedroom 4            | 10′3 x 9′11  | (3.12m x 3.02m) |
| Bathroom             | 6′11 x 6′11  | (2.11m x 2.11m) |
| Cloakroom            | 5′11 x 5′3   | (1.80m x 1.60m) |
| Box Room/Study       | 6′11 x 4′8   | (2.11m x 1.42m) |
| Upper Floor Landing  | 10′2 x 8′5   | (3.10m x 2.57m) |