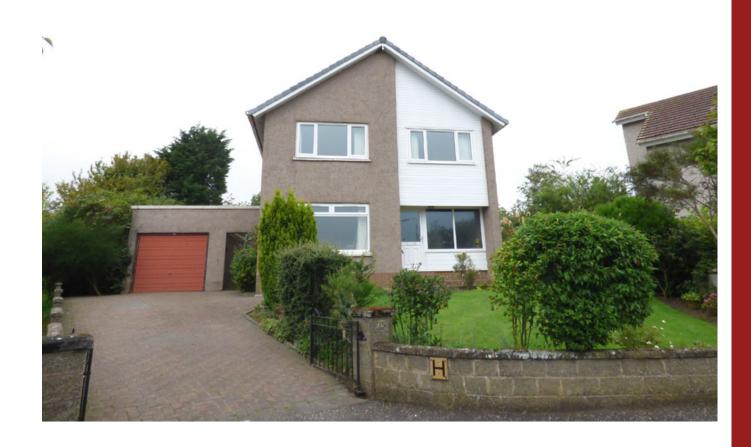

Offers Over £300,000

There are many delightful features within this comfortable home from the elegant sitting room with its large picture window overlooking the extensive rear garden, the wooden fitted breakfasting kitchen which leads to the private garden, to the master bedroom with its dressing room/nursery, which could be converted to an en suite shower room, subject to planning.

To the front of the property there is a large monoblock driveway, suitable for off street parking, leading to the single garage. The front garden is mainly laid to lawn surrounded by mature shrubs and evergreens. The garden extends around the side and rear of the property and is mainly laid to lawn surrounded by attractive flowering plants, shrubs and trees. There is also a workshop attached to the rear of the garage and two sheds.