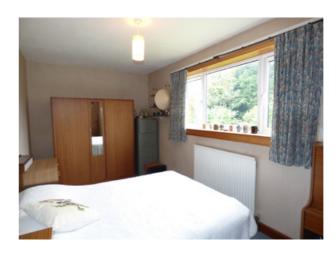

Offers Over £300,000

There are many delightful features within this comfortable home from the elegant sitting room with its large picture window overlooking the extensive rear garden, the wooden fitted breakfasting kitchen which leads to the private garden, to the master bedroom with its dressing room/nursery, which could be converted to an en suite shower room, subject to planning.

The bright accommodation comprises large entrance hall, sitting room, dining room, fitted kitchen, master bedroom with dressing room/nursery, three further bedrooms, family bathroom and cloakroom. The property benefits from double glazing and gas central heating. The sale includes the fixed fitted floor coverings.

### **Room Dimensions**

| Entrance Hall        | 16'6 x 10'2  | (5.03m x 3.10m) |
|----------------------|--------------|-----------------|
| Sitting Room         | 15′11 x 11′4 | (4.85m x 3.45m) |
| Dining Room          | 14′7 x 12′11 | (4.45m x 3.94m) |
| Breakfasting Kitchen | 12′5 x 10′10 | (3.78m x 3.30m) |
| Bedroom 1            | 13′5 x 12′11 | (4.09m x 3.94m) |
| Bedroom 2            | 16′3 x 8′2   | (4.95m x 2.49m) |
| Bedroom 3            | 11'1 x 8'9   | (3.38m x 2.67m) |
| Bedroom 4            | 10′3 x 9′11  | (3.12m x 3.02m) |
| Bathroom             | 6′11 x 6′11  | (2.11m x 2.11m) |
| Cloakroom            | 5′11 x 5′3   | (1.80m x 1.60m) |
| Box Room/Study       | 6′11 x 4′8   | (2.11m x 1.42m) |
| Upper Floor Landing  | 10′2 x 8′5   | (3.10m x 2.57m) |