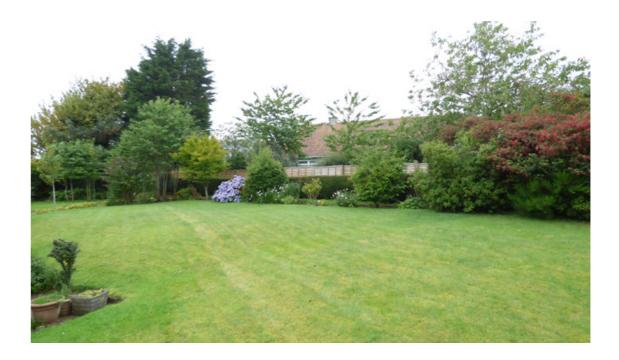

To the front of the property there is a large monoblock driveway, suitable for off street parking, leading to the single garage. The front garden is mainly laid to lawn surrounded by mature shrubs and evergreens. The garden extends around the side and rear of the property and is mainly laid to lawn surrounded by attractive flowering plants, shrubs and trees. There is also a workshop attached to the rear of the garage and two sheds.