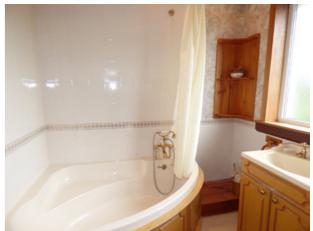

The bright accommodation comprises large entrance hall, sitting room, dining room, fitted kitchen, master bedroom with dressing room/nursery, three further bedrooms, family bathroom and cloakroom. The property benefits from double glazing and gas central heating. The sale includes the fixed fitted floor coverings.

### **Room Dimensions**

| Entrance Hall        | 16'6 x 10'2  | (5.03m x 3.10m) |
|----------------------|--------------|-----------------|
| Sitting Room         | 15′11 x 11′4 | (4.85m x 3.45m) |
| Dining Room          | 14′7 x 12′11 | (4.45m x 3.94m) |
| Breakfasting Kitchen | 12′5 x 10′10 | (3.78m x 3.30m) |
| Bedroom 1            | 13′5 x 12′11 | (4.09m x 3.94m) |
| Bedroom 2            | 16′3 x 8′2   | (4.95m x 2.49m) |
| Bedroom 3            | 11'1 x 8'9   | (3.38m x 2.67m) |
| Bedroom 4            | 10′3 x 9′11  | (3.12m x 3.02m) |
| Bathroom             | 6′11 x 6′11  | (2.11m x 2.11m) |
| Cloakroom            | 5′11 x 5′3   | (1.80m x 1.60m) |
| Box Room/Study       | 6′11 x 4′8   | (2.11m x 1.42m) |
| Upper Floor Landing  | 10′2 x 8′5   | (3.10m x 2.57m) |