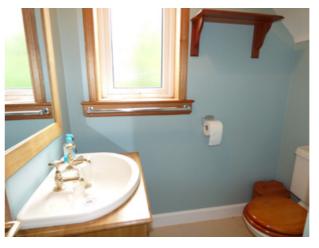

The bright accommodation comprises large entrance hall, sitting room, dining room, fitted kitchen, master bedroom with dressing room/nursery, three further bedrooms, family bathroom and cloakroom. The property benefits from double glazing and gas central heating. The sale includes the fixed fitted floor coverings.

### **Room Dimensions**

| Entrance Hall        | 16'6 x 10'2  | (5.03m x 3.10m) |
|----------------------|--------------|-----------------|
| Sitting Room         | 15′11 x 11′4 | (4.85m x 3.45m) |
| Dining Room          | 14′7 x 12′11 | (4.45m x 3.94m) |
| Breakfasting Kitchen | 12′5 x 10′10 | (3.78m x 3.30m) |
| Bedroom 1            | 13′5 x 12′11 | (4.09m x 3.94m) |
| Bedroom 2            | 16′3 x 8′2   | (4.95m x 2.49m) |
| Bedroom 3            | 11'1 x 8'9   | (3.38m x 2.67m) |
| Bedroom 4            | 10′3 x 9′11  | (3.12m x 3.02m) |
| Bathroom             | 6′11 x 6′11  | (2.11m x 2.11m) |
| Cloakroom            | 5′11 x 5′3   | (1.80m x 1.60m) |
| Box Room/Study       | 6′11 x 4′8   | (2.11m x 1.42m) |
| Upper Floor Landing  | 10′2 x 8′5   | (3.10m x 2.57m) |