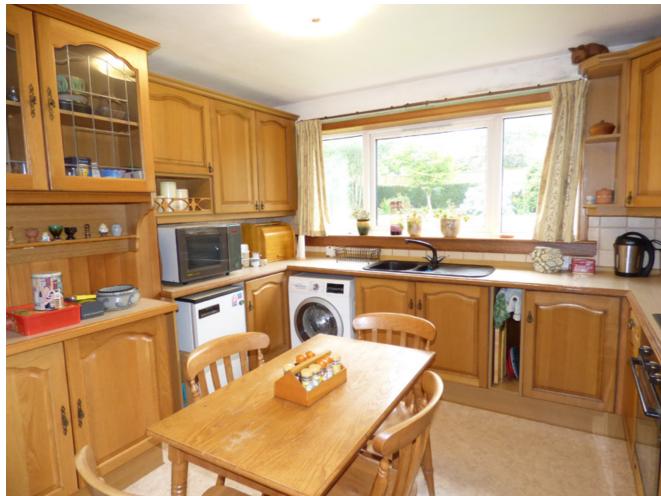

Offers Over £300,000

There are many delightful features within this comfortable home from the elegant sitting room with its large picture window overlooking the extensive rear garden, the wooden fitted breakfasting kitchen which leads to the private garden, to the master bedroom with its dressing room/nursery, which could be converted to an en suite shower room, subject to planning.

The bright accommodation comprises large entrance hall, sitting room, dining room, fitted kitchen, master bedroom with dressing room/nursery, three further bedrooms, family bathroom and cloakroom. The property benefits from double glazing and gas central heating. The sale includes the fixed fitted floor coverings.

### **Room Dimensions**

| Entrance Hall        | 16'6 x 10'2  | (5.03m x 3.10m) |
|----------------------|--------------|-----------------|
| Sitting Room         | 15′11 x 11′4 | (4.85m x 3.45m) |
| Dining Room          | 14′7 x 12′11 | (4.45m x 3.94m) |
| Breakfasting Kitchen | 12′5 x 10′10 | (3.78m x 3.30m) |
| Bedroom 1            | 13′5 x 12′11 | (4.09m x 3.94m) |
| Bedroom 2            | 16′3 x 8′2   | (4.95m x 2.49m) |
| Bedroom 3            | 11'1 x 8'9   | (3.38m x 2.67m) |
| Bedroom 4            | 10′3 x 9′11  | (3.12m x 3.02m) |
| Bathroom             | 6′11 x 6′11  | (2.11m x 2.11m) |
| Cloakroom            | 5′11 x 5′3   | (1.80m x 1.60m) |
| Box Room/Study       | 6′11 x 4′8   | (2.11m x 1.42m) |
| Upper Floor Landing  | 10′2 x 8′5   | (3.10m x 2.57m) |