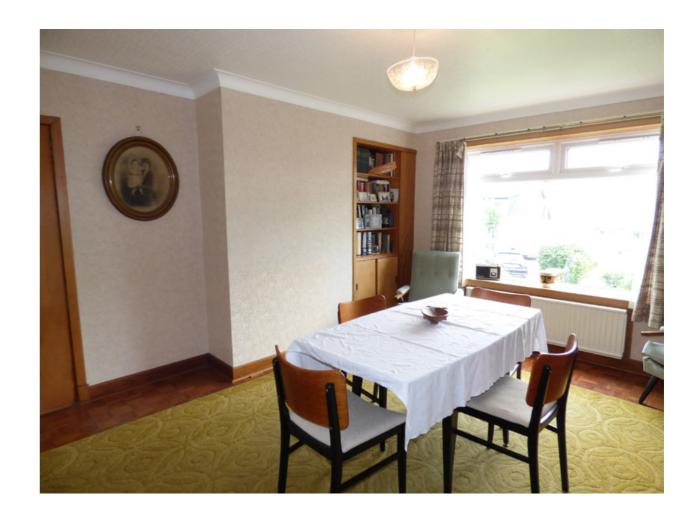

The bright accommodation comprises large entrance hall, sitting room, dining room, fitted kitchen, master bedroom with dressing room/nursery, three further bedrooms, family bathroom and cloakroom. The property benefits from double glazing and gas central heating. The sale includes the fixed fitted floor coverings.

### **Room Dimensions**

| Entrance Hall        | 16'6 x 10'2  | (5.03m x 3.10m) |
|----------------------|--------------|-----------------|
| Sitting Room         | 15′11 x 11′4 | (4.85m x 3.45m) |
| Dining Room          | 14′7 x 12′11 | (4.45m x 3.94m) |
| Breakfasting Kitchen | 12′5 x 10′10 | (3.78m x 3.30m) |
| Bedroom 1            | 13′5 x 12′11 | (4.09m x 3.94m) |
| Bedroom 2            | 16′3 x 8′2   | (4.95m x 2.49m) |
| Bedroom 3            | 11'1 x 8'9   | (3.38m x 2.67m) |
| Bedroom 4            | 10′3 x 9′11  | (3.12m x 3.02m) |
| Bathroom             | 6′11 x 6′11  | (2.11m x 2.11m) |
| Cloakroom            | 5′11 x 5′3   | (1.80m x 1.60m) |
| Box Room/Study       | 6′11 x 4′8   | (2.11m x 1.42m) |
| Upper Floor Landing  | 10′2 x 8′5   | (3.10m x 2.57m) |