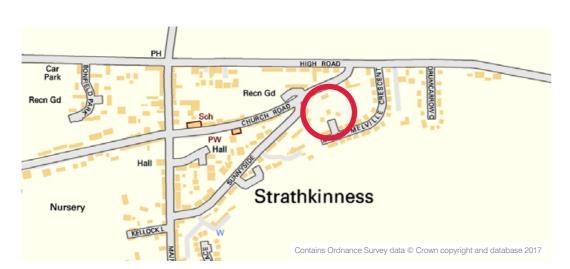

#### Location

Strathkinness is a popular choice for purchasers seeking a home with a country atmosphere whilst being only a couple of miles from the historic town of St Andrews. Locally the village has an excellent primary school, a well used village hall, a popular pub/restaurant and a regular bus service.

Strathkinness is well placed for commuting to the surrounding towns of Dundee, Perth, Kirkcaldy, Glenrothes and Cupar. The railway station at nearby Leuchars is on the main Aberdeen to London line and provides a fast link to both Dundee and Edinburgh. Edinburgh airport with its shuttle service to London is approximately fifty miles away with further airport facilities and London flights also available from Dundee.