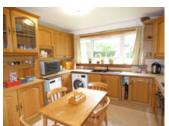

Offers Over £300,000

There are many delightful features within this comfortable home from the elegant sitting room with its large picture window overlooking the extensive rear garden, the wooden fitted breakfasting kitchen which leads to the private garden, to the master bedroom with its dressing room/nursery, which could be converted to an en suite shower room, subject to planning.

The bright accommodation comprises large entrance hall, sitting room, dining room, fitted kitchen, master bedroom with dressing room/nursery, three further bedrooms, family bathroom and cloakroom. The property benefits from double glazing and gas central heating. The sale includes the fixed fitted floor coverings.