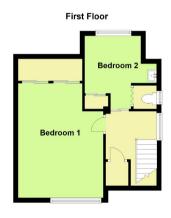

Stairs rise to the first floor level where the two further bedrooms are found. Bedroom one is to the front of the property. This is a very large room with a wall of double wardrobes, built in to provide plenty of storage. This room enjoys views, through the neighbouring buildings, to the sea. Bedroom two is to the rear of the property and is a smaller room but still with fitted wardrobes, and an en-suite WC with sink situated in the bedroom. The property is well provided with storage, having, in addition to the fitted wardrobes in the bedrooms, a cupboard on the landing and a further cupboard downstairs in the rear hall. There is a loft with is access via a hatch with Ramsay ladder from bedroom 1.

## **ROOM SIZES**

| Lounge    | 3.64m x 7.83m (11'11" x 25'8") |
|-----------|--------------------------------|
| Kitchen   | 1.90m x 6.53m (6'3" x 21'5")   |
| Bedroom 3 | 3.56m x 3.58m (11'8" x 11'9")  |
| Bathroom  | 2.01m x 2.10m (6'7" x 6'11")   |
| Bedroom 1 | 4.73m x 3.57m (15'6" x 11'9")  |
| Bedroom 2 | 3.03m x 2.96m (9'11" x 9'9")   |
|           |                                |