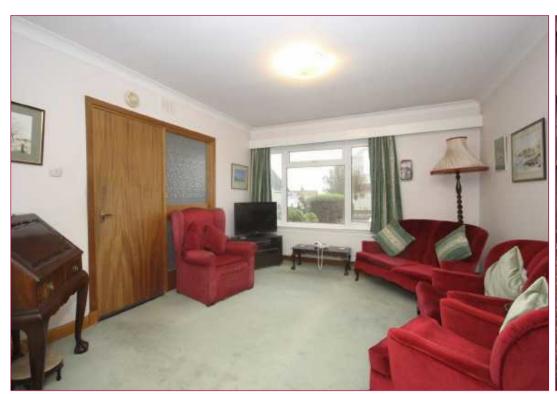

The front door opens into a spacious hall from where a wooden door opens to the lounge. This is a long room with windows to the front and an area suitable for a dining table to the rear. From here a door opens to a rear hall which gives access to the downstairs bedroom to the rear of the property and to the galley kitchen which is fitted with wall and floor units and freestanding appliances which will be included, it has a side door to the driveway and a rear door to the private and enclosed garden. Also at ground floor level is the bathroom, accessed from the hallway. This is equipped with a three piece suite comprising bath, sink and WC.

## **ROOM SIZES**

| Lounge    | 3.64m x 7.83m (11'11" x 25'8") |
|-----------|--------------------------------|
| Kitchen   | 1.90m x 6.53m (6'3" x 21'5")   |
| Bedroom 3 | 3.56m x 3.58m (11'8" x 11'9")  |
| Bathroom  | 2.01m x 2.10m (6'7" x 6'11")   |
| Bedroom 1 | 4.73m x 3.57m (15'6" x 11'9")  |
| Bedroom 2 | 3.03m x 2.96m (9'11" x 9'9")   |
|           |                                |