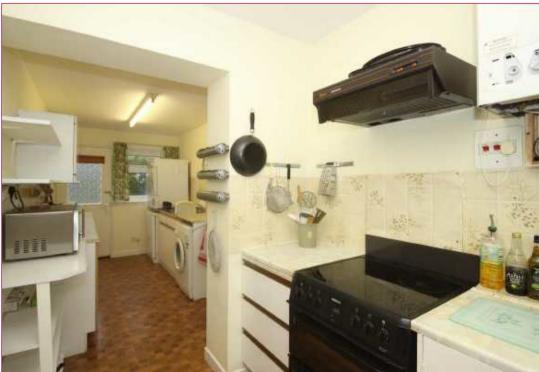

The front door opens into a spacious hall from where a wooden door opens to the lounge. This is a long room with windows to the front and an area suitable for a dining table to the rear. From here a door opens to a rear hall which gives access to the downstairs bedroom to the rear of the property and to the galley kitchen which is fitted with wall and floor units and freestanding appliances which will be included, it has a side door to the driveway and a rear door to the private and enclosed garden. Also at ground floor level is the bathroom, accessed from the hallway. This is equipped with a three piece suite comprising bath, sink and WC.

## **ROOM SIZES**

| Lounge    | 3.64m x 7.83m (11'11" x 25'8") |
|-----------|--------------------------------|
| Kitchen   | 1.90m x 6.53m (6'3" x 21'5")   |
| Bedroom 3 | 3.56m x 3.58m (11'8" x 11'9")  |
| Bathroom  | 2.01m x 2.10m (6'7" x 6'11")   |
| Bedroom 1 | 4.73m x 3.57m (15'6" x 11'9")  |
| Bedroom 2 | 3.03m x 2.96m (9'11" x 9'9")   |
|           |                                |