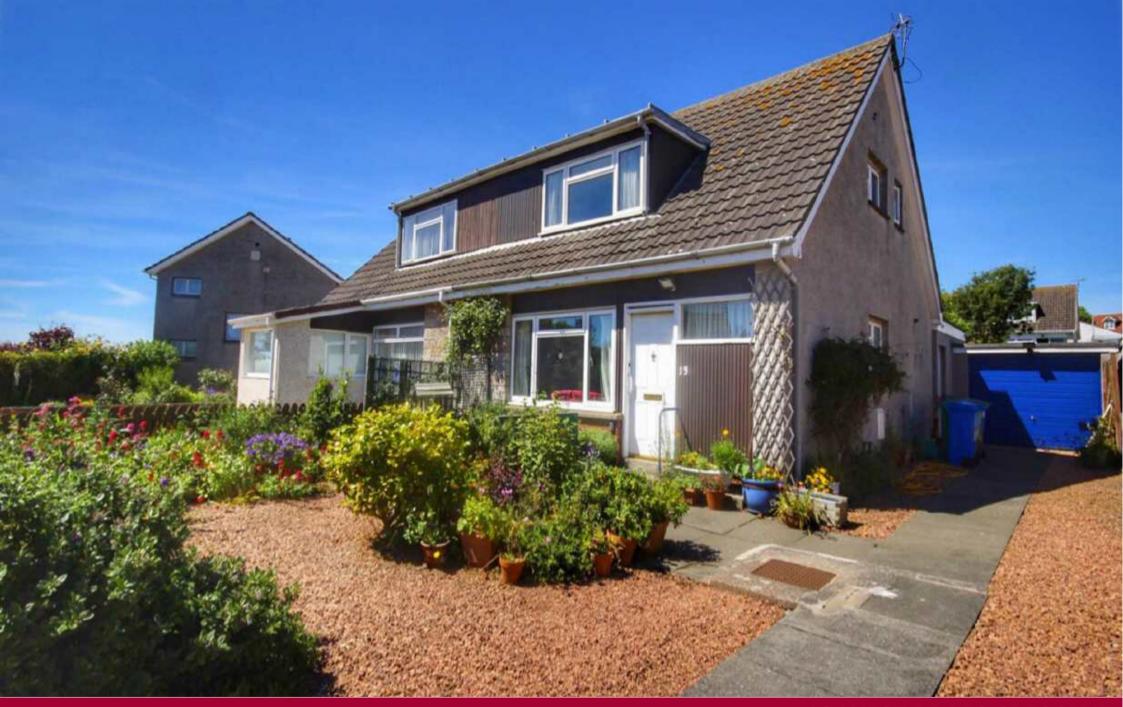

# 13 WEST BRAES CRESCENT, CRAIL, KY10 3SY

- Semi-detached villa
- Superb location in quiet cul-de-sac
- Sea views from upstairs

- Lounge/ dining room
- Kitchen
- Three bedrooms

- Bathroom, En-suite w.c
- Gas fired central heating, Double & single glazing
- Driveway, Garage

This spacious semi-detached chalet bungalow is positioned in an excellent location within a quiet residential cul-de-sac with almost no passing traffic. There is easy access to the local amenities of Crail including shops, restaurants, beaches, harbour, golf courses etc and to the Fife Coastal Path which runs only meters from the house. Crail is a delightful village, one of a string of pretty fishing villages in the East Neuk and is within easy commuting distance of other centres including St Andrews with its university, golf courses, shops, restaurants etc.

Number 13 is a spacious, extended semi-detached villa which comes to the market in need of some modernisation and therefore offers a fantastic opportunity to add value and put one's own stamp on the property. It benefits from gas fired central heating backed up double and single glazing throughout.

The property enjoys good sized gardens which have been well maintained. To the front it is laid out chiefly with stone chips for ease of maintenance and is decorated with colourful, well stocked raised borders. A driveway leads from the street past the front garden and the house to the garage which is positioned to the side and rear of the property and fitted with an up and over door. The rear garden is small but very pretty with well stocked flower beds and rockeries. The garden shed will be included. From the rear garden there is a pedestrian door which gives access to the garage.