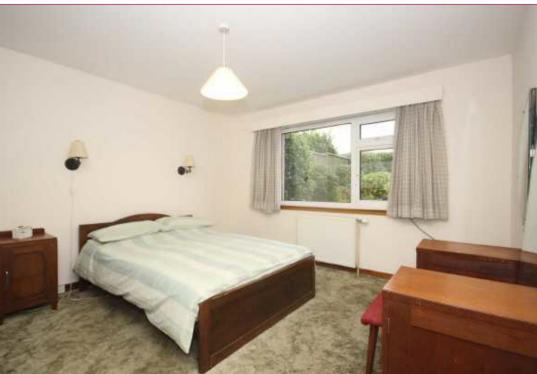

The front door opens into a spacious hall from where a wooden door opens to the lounge. This is a long room with windows to the front and an area suitable for a dining table to the rear. From here a door opens to a rear hall which gives access to the downstairs bedroom to the rear of the property and to the galley kitchen which is fitted with wall and floor units and freestanding appliances which will be included, it has a side door to the driveway and a rear door to the private and enclosed garden. Also at ground floor level is the bathroom, accessed from the hallway. This is equipped with a three piece suite comprising bath, sink and WC.