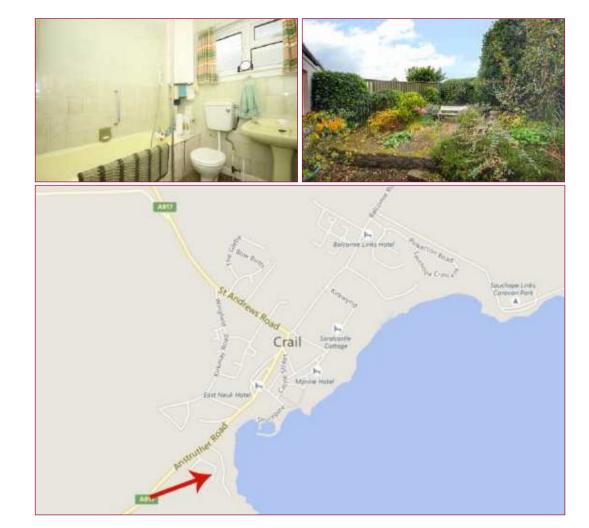

This spacious semi-detached chalet bungalow is positioned in an excellent location within a quiet residential cul-de-sac with almost no passing traffic. There is easy access to the local amenities of Crail including shops, restaurants, beaches, harbour, golf courses etc and to the Fife Coastal Path which runs only meters from the house. Crail is a delightful village, one of a string of pretty fishing villages in the East Neuk and is within easy commuting distance of other centres including St Andrews with its university, golf courses, shops, restaurants etc.

The property enjoys good sized gardens which have been well maintained. To the front it is laid out chiefly with stone chips for ease of maintenance and is decorated with colourful, well stocked raised borders. A driveway leads from the street past the front garden and the house to the garage which is positioned to the side and rear of the property and fitted with an up and over door. The rear garden is small but very pretty with well stocked flower beds and rockeries. The garden shed will be included. From the rear garden there is a pedestrian door which gives access to the garage.