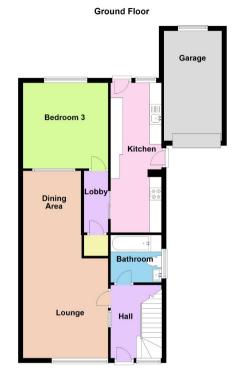

The front door opens into a spacious hall from where a wooden door opens to the lounge. This is a long room with windows to the front and an area suitable for a dining table to the rear. From here a door opens to a rear hall which gives access to the downstairs bedroom to the rear of the property and to the galley kitchen which is fitted with wall and floor units and freestanding appliances which will be included, it has a side door to the driveway and a rear door to the private and enclosed garden. Also at ground floor level is the bathroom, accessed from the hallway. This is equipped with a three piece suite comprising bath, sink and WC.

## **ROOM SIZES**

| Lounge    | 3.64m x 7.83m (11'11" x 25'8") |
|-----------|--------------------------------|
| Kitchen   | 1.90m x 6.53m (6'3" x 21'5")   |
| Bedroom 3 | 3.56m x 3.58m (11'8" x 11'9")  |
| Bathroom  | 2.01m x 2.10m (6'7" x 6'11")   |
| Bedroom 1 | 4.73m x 3.57m (15'6" x 11'9")  |
| Bedroom 2 | 3.03m x 2.96m (9'11" x 9'9")   |
|           |                                |