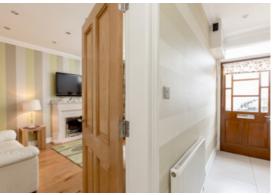

The reception hall with handsome timber staircase leads through to the dual aspect open plan living dining room featuring oak flooring, and a stone fireplace with living gas flame fire. The adjoining contemporary kitchen has attractive cream units, a bespoke textured wall covering, Neff gas hob, extractor and oven, 'Bosch' fridge freezer and there is an integrated dishwasher. The kitchen has a back door leading out to the sheltered courtyard garden. The shower room completes the ground floor accommodation. The handsome timber staircase with central runner carpet leads up to the first floor. Bedroom one looks over the church toward Elie High Street, the two further bedrooms look over the courtyard and neighbouring gardens. A second shower room completes the first floor. Naturally the property benefits from gas central heating and sash and case glazing.