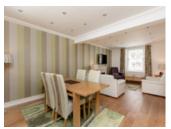

The reception hall with handsome timber staircase leads through to the dual aspect open plan living dining room featuring oak flooring, and a stone fireplace with living gas flame fire. The adjoining contemporary kitchen has attractive cream units, a bespoke textured wall covering, Neff gas hob, extractor and oven, 'Bosch' fridge freezer and there is an integrated dishwasher. The kitchen has a back door leading out to the sheltered courtyard garden. The shower room completes the ground floor accommodation. The handsome timber staircase with central runner carpet leads up to the first floor. Bedroom one looks over the church toward Elie High Street, the two further bedrooms look over the courtyard and neighbouring gardens. A second shower room completes the first floor. Naturally the property benefits from gas central heating and sash and case glazing.

## **Room Dimensions**

| Living Dining Room | 23'11 x 11'10 | (7.29m x 3.61m) |
|--------------------|---------------|-----------------|
| Kitchen            | 12'2 x 8      | (3.71m x 0.20m) |
| Bedroom 1          | 12'5 x 11'6   | (3.78m x 3.51m) |
| Bedroom 2          | 11'1 x 9'6    | (3.38m x 2.90m) |
| Bedroom 3          | 7'6 x 7'0     | (2.29m x 2.13m) |
| Shower Room        |               |                 |
| Shower Room        |               |                 |