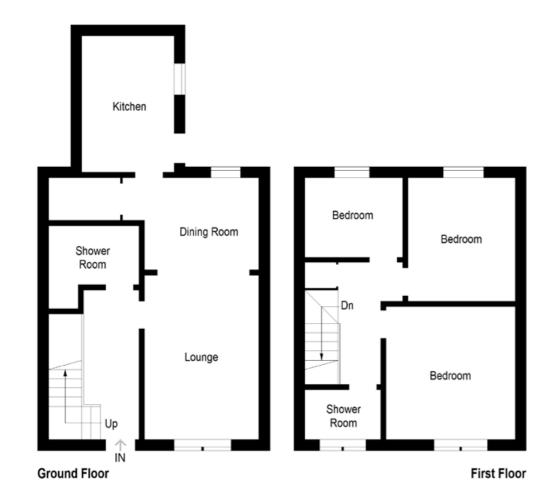

## **Room Dimensions**

| Living Dining Room | 23'11 x 11'10 | (7.29m x 3.61m) |
|--------------------|---------------|-----------------|
| Kitchen            | 12'2 x 8      | (3.71m x 0.20m) |
| Bedroom 1          | 12'5 x 11'6   | (3.78m x 3.51m) |
| Bedroom 2          | 11'1 x 9'6    | (3.38m x 2.90m) |
| Bedroom 3          | 7'6 x 7'0     | (2.29m x 2.13m) |
| Shower Room        |               |                 |
| Shower Room        |               |                 |