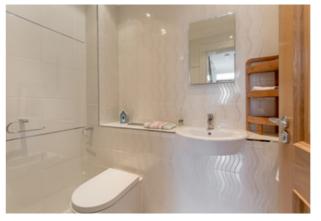

The reception hall with handsome timber staircase leads through to the dual aspect open plan living dining room featuring oak flooring, and a stone fireplace with living gas flame fire. The adjoining contemporary kitchen has attractive cream units, a bespoke textured wall covering, Neff gas hob, extractor and oven, 'Bosch' fridge freezer and there is an integrated dishwasher. The kitchen has a back door leading out to the sheltered courtyard garden. The shower room completes the ground floor accommodation. The handsome timber staircase with central runner carpet leads up to the first floor. Bedroom one looks over the church toward Elie High Street, the two further bedrooms look over the courtyard and neighbouring gardens. A second shower room completes the first floor. Naturally the property benefits from gas central heating and sash and case glazing.