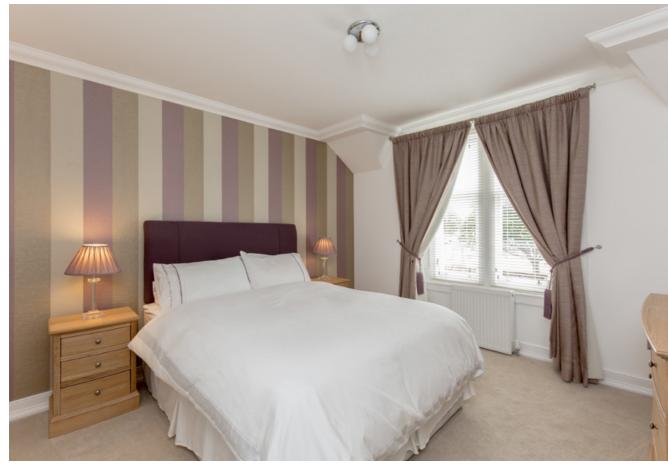

The reception hall with handsome timber staircase leads through to the dual aspect open plan living dining room featuring oak flooring, and a stone fireplace with living gas flame fire. The adjoining contemporary kitchen has attractive cream units, a bespoke textured wall covering, Neff gas hob, extractor and oven, 'Bosch' fridge freezer and there is an integrated dishwasher. The kitchen has a back door leading out to the sheltered courtyard garden. The shower room completes the ground floor accommodation. The handsome timber staircase with central runner carpet leads up to the first floor. Bedroom one looks over the church toward Elie High Street, the two further bedrooms look over the courtyard and neighbouring gardens. A second shower room completes the first floor. Naturally the property benefits from gas central heating and sash and case glazing.

## **Room Dimensions**

| Living Dining Room | 23'11 x 11'10 | (7.29m x 3.61m) |
|--------------------|---------------|-----------------|
| Kitchen            | 12'2 x 8      | (3.71m x 0.20m) |
| Bedroom 1          | 12'5 x 11'6   | (3.78m x 3.51m) |
| Bedroom 2          | 11'1 x 9'6    | (3.38m x 2.90m) |
| Bedroom 3          | 7'6 x 7'0     | (2.29m x 2.13m) |
| Shower Room        |               |                 |
| Shower Room        |               |                 |