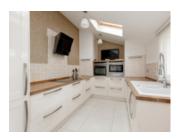

The reception hall with handsome timber staircase leads through to the dual aspect open plan living dining room featuring oak flooring, and a stone fireplace with living gas flame fire. The adjoining contemporary kitchen has attractive cream units, a bespoke textured wall covering, Neff gas hob, extractor and oven, 'Bosch' fridge freezer and there is an integrated dishwasher. The kitchen has a back door leading out to the sheltered courtyard garden. The shower room completes the ground floor accommodation. The handsome timber staircase with central runner carpet leads up to the first floor. Bedroom one looks over the church toward Elie High Street, the two further bedrooms look over the courtyard and neighbouring gardens. A second shower room completes the first floor. Naturally the property benefits from gas central heating and sash and case glazing.

## **Room Dimensions**

| Living Dining Room | 23'11 x 11'10 | (7.29m x 3.61m) |
|--------------------|---------------|-----------------|
| Kitchen            | 12'2 x 8      | (3.71m x 0.20m) |
| Bedroom 1          | 12'5 x 11'6   | (3.78m x 3.51m) |
| Bedroom 2          | 11'1 x 9'6    | (3.38m x 2.90m) |
| Bedroom 3          | 7'6 x 7'0     | (2.29m x 2.13m) |
| Shower Room        |               |                 |
| Shower Room        |               |                 |