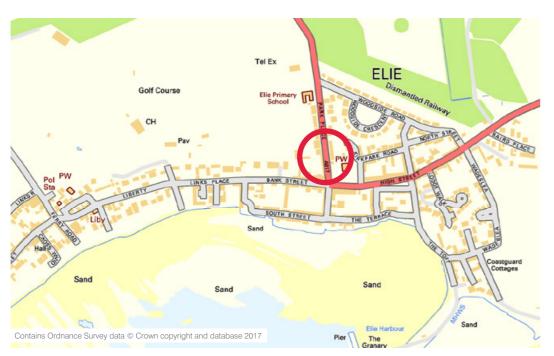

Offers Over £385,000

Lovely Georgian home close to beach, golf course and all local amenities. Renovated to exacting standards, tastefully decorated and ready to move into.

Elie & Earlsferry have excellent local amenities including arguably the finest beaches within the East Neuk, 2 golf courses, a watersports centre and an array of eating establishments, shops and public houses. The historic university town of St Andrews, the home of golf' is only twelve miles away and Edinburgh is only forty-four miles away.