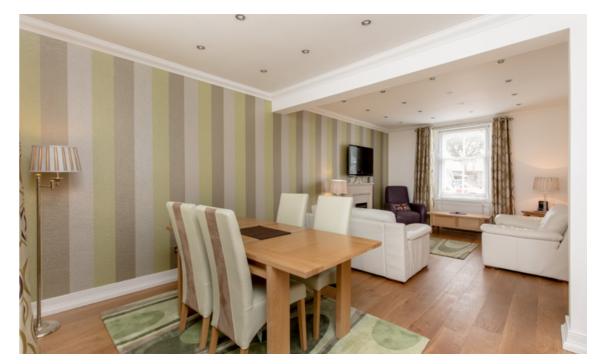

The reception hall with handsome timber staircase leads through to the dual aspect open plan living dining room featuring oak flooring, and a stone fireplace with living gas flame fire. The adjoining contemporary kitchen has attractive cream units, a bespoke textured wall covering, Neff gas hob, extractor and oven, 'Bosch' fridge freezer and there is an integrated dishwasher. The kitchen has a back door leading out to the sheltered courtyard garden. The shower room completes the ground floor accommodation. The handsome timber staircase with central runner carpet leads up to the first floor. Bedroom one looks over the church toward Elie High Street, the two further bedrooms look over the courtyard and neighbouring gardens. A second shower room completes the first floor. Naturally the property benefits from gas central heating and sash and case glazing.