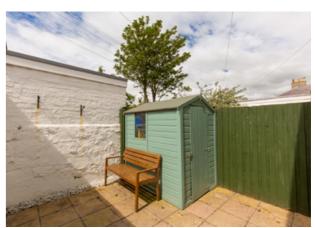

Offers Over £385,000

Lovely Georgian home close to beach, golf course and all local amenities. Renovated to exacting standards, tastefully decorated and ready to move into.

Elie & Earlsferry have excellent local amenities including arguably the finest beaches within the East Neuk, 2 golf courses, a watersports centre and an array of eating establishments, shops and public houses. The historic university town of St Andrews, the home of golf' is only twelve miles away and Edinburgh is only forty-four miles away.

The reception hall with handsome timber staircase leads through to the dual aspect open plan living dining room featuring oak flooring, and a stone fireplace with living gas flame fire. The adjoining contemporary kitchen has attractive cream units, a bespoke textured wall covering, Neff gas hob, extractor and oven, 'Bosch' fridge freezer and there is an integrated dishwasher. The kitchen has a back door leading out to the sheltered courtyard garden. The shower room completes the ground floor accommodation. The handsome timber staircase with central runner carpet leads up to the first floor. Bedroom one looks over the church toward Elie High Street, the two further bedrooms look over the courtyard and neighbouring gardens. A second shower room completes the first floor. Naturally the property benefits from gas central heating and sash and case glazing.