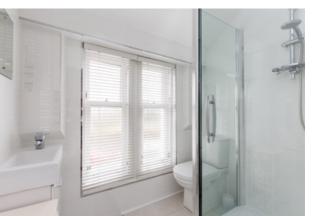

The reception hall with handsome timber staircase leads through to the dual aspect open plan living dining room featuring oak flooring, and a stone fireplace with living gas flame fire. The adjoining contemporary kitchen has attractive cream units, a bespoke textured wall covering, Neff gas hob, extractor and oven, 'Bosch' fridge freezer and there is an integrated dishwasher. The kitchen has a back door leading out to the sheltered courtyard garden. The shower room completes the ground floor accommodation. The handsome timber staircase with central runner carpet leads up to the first floor. Bedroom one looks over the church toward Elie High Street, the two further bedrooms look over the courtyard and neighbouring gardens. A second shower room completes the first floor. Naturally the property benefits from gas central heating and sash and case glazing.