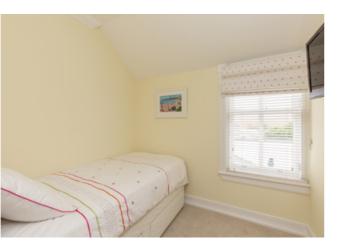

The reception hall with handsome timber staircase leads through to the dual aspect open plan living dining room featuring oak flooring, and a stone fireplace with living gas flame fire. The adjoining contemporary kitchen has attractive cream units, a bespoke textured wall covering, Neff gas hob, extractor and oven, 'Bosch' fridge freezer and there is an integrated dishwasher. The kitchen has a back door leading out to the sheltered courtyard garden. The shower room completes the ground floor accommodation. The handsome timber staircase with central runner carpet leads up to the first floor. Bedroom one looks over the church toward Elie High Street, the two further bedrooms look over the courtyard and neighbouring gardens. A second shower room completes the first floor. Naturally the property benefits from gas central heating and sash and case glazing.

## **Room Dimensions**

| Living Dining Room | 23'11 x 11'10 | (7.29m x 3.61m) |
|--------------------|---------------|-----------------|
| Kitchen            | 12'2 x 8      | (3.71m x 0.20m) |
| Bedroom 1          | 12'5 x 11'6   | (3.78m x 3.51m) |
| Bedroom 2          | 11'1 x 9'6    | (3.38m x 2.90m) |
| Bedroom 3          | 7'6 x 7'0     | (2.29m x 2.13m) |
| Shower Room        |               |                 |
| Shower Room        |               |                 |