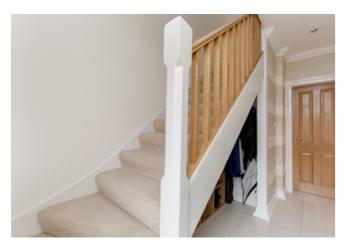

The reception hall with handsome timber staircase leads through to the dual aspect open plan living dining room featuring oak flooring, and a stone fireplace with living gas flame fire. The adjoining contemporary kitchen has attractive cream units, a bespoke textured wall covering, Neff gas hob, extractor and oven, 'Bosch' fridge freezer and there is an integrated dishwasher. The kitchen has a back door leading out to the sheltered courtyard garden. The shower room completes the ground floor accommodation. The handsome timber staircase with central runner carpet leads up to the first floor. Bedroom one looks over the church toward Elie High Street, the two further bedrooms look over the courtyard and neighbouring gardens. A second shower room completes the first floor. Naturally the property benefits from gas central heating and sash and case glazing.