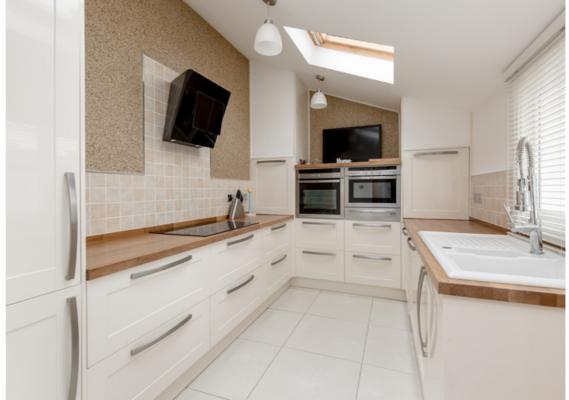

The reception hall with handsome timber staircase leads through to the dual aspect open plan living dining room featuring oak flooring, and a stone fireplace with living gas flame fire. The adjoining contemporary kitchen has attractive cream units, a bespoke textured wall covering, Neff gas hob, extractor and oven, 'Bosch' fridge freezer and there is an integrated dishwasher. The kitchen has a back door leading out to the sheltered courtyard garden. The shower room completes the ground floor accommodation. The handsome timber staircase with central runner carpet leads up to the first floor. Bedroom one looks over the church toward Elie High Street, the two further bedrooms look over the courtyard and neighbouring gardens. A second shower room completes the first floor. Naturally the property benefits from gas central heating and sash and case glazing.

## **Room Dimensions**

| Living Dining Room | 23'11 x 11'10 | (7.29m x 3.61m) |
|--------------------|---------------|-----------------|
| Kitchen            | 12'2 x 8      | (3.71m x 0.20m) |
| Bedroom 1          | 12'5 x 11'6   | (3.78m x 3.51m) |
| Bedroom 2          | 11'1 x 9'6    | (3.38m x 2.90m) |
| Bedroom 3          | 7'6 x 7'0     | (2.29m x 2.13m) |
| Shower Room        |               |                 |
| Shower Room        |               |                 |