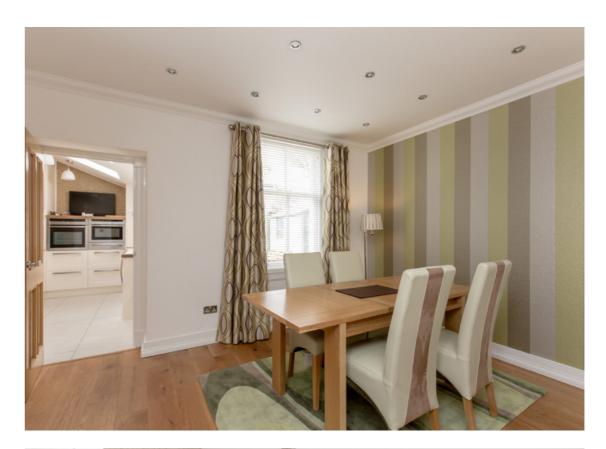

The reception hall with handsome timber staircase leads through to the dual aspect open plan living dining room featuring oak flooring, and a stone fireplace with living gas flame fire. The adjoining contemporary kitchen has attractive cream units, a bespoke textured wall covering, Neff gas hob, extractor and oven, 'Bosch' fridge freezer and there is an integrated dishwasher. The kitchen has a back door leading out to the sheltered courtyard garden. The shower room completes the ground floor accommodation. The handsome timber staircase with central runner carpet leads up to the first floor. Bedroom one looks over the church toward Elie High Street, the two further bedrooms look over the courtyard and neighbouring gardens. A second shower room completes the first floor. Naturally the property benefits from gas central heating and sash and case glazing.

## **Room Dimensions**

| Living Dining Room | 23'11 x 11'10 | (7.29m x 3.61m) |
|--------------------|---------------|-----------------|
| Kitchen            | 12'2 x 8      | (3.71m x 0.20m) |
| Bedroom 1          | 12'5 x 11'6   | (3.78m x 3.51m) |
| Bedroom 2          | 11'1 x 9'6    | (3.38m x 2.90m) |
| Bedroom 3          | 7'6 x 7'0     | (2.29m x 2.13m) |
| Shower Room        |               |                 |
| Shower Room        |               |                 |