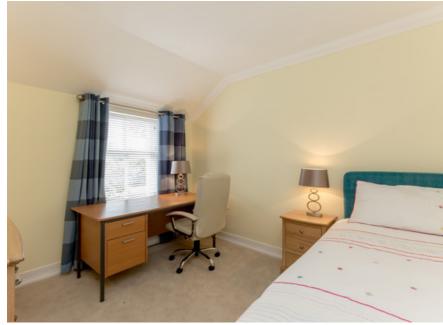

The reception hall with handsome timber staircase leads through to the dual aspect open plan living dining room featuring oak flooring, and a stone fireplace with living gas flame fire. The adjoining contemporary kitchen has attractive cream units, a bespoke textured wall covering, Neff gas hob, extractor and oven, 'Bosch' fridge freezer and there is an integrated dishwasher. The kitchen has a back door leading out to the sheltered courtyard garden. The shower room completes the ground floor accommodation. The handsome timber staircase with central runner carpet leads up to the first floor. Bedroom one looks over the church toward Elie High Street, the two further bedrooms look over the courtyard and neighbouring gardens. A second shower room completes the first floor. Naturally the property benefits from gas central heating and sash and case glazing.

## **Room Dimensions**

| Living Dining Room | 23'11 x 11'10 | (7.29m x 3.61m) |
|--------------------|---------------|-----------------|
| Kitchen            | 12'2 x 8      | (3.71m x 0.20m) |
| Bedroom 1          | 12'5 x 11'6   | (3.78m x 3.51m) |
| Bedroom 2          | 11'1 x 9'6    | (3.38m x 2.90m) |
| Bedroom 3          | 7'6 x 7'0     | (2.29m x 2.13m) |
| Shower Room        |               |                 |
| Shower Room        |               |                 |