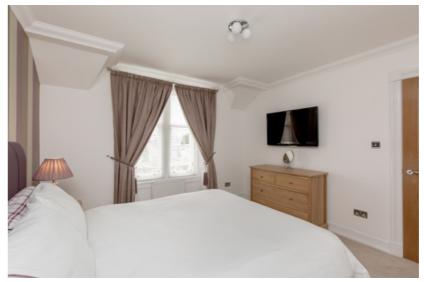

The reception hall with handsome timber staircase leads through to the dual aspect open plan living dining room featuring oak flooring, and a stone fireplace with living gas flame fire. The adjoining contemporary kitchen has attractive cream units, a bespoke textured wall covering, Neff gas hob, extractor and oven, 'Bosch' fridge freezer and there is an integrated dishwasher. The kitchen has a back door leading out to the sheltered courtyard garden. The shower room completes the ground floor accommodation. The handsome timber staircase with central runner carpet leads up to the first floor. Bedroom one looks over the church toward Elie High Street, the two further bedrooms look over the courtyard and neighbouring gardens. A second shower room completes the first floor. Naturally the property benefits from gas central heating and sash and case glazing.

## **Room Dimensions**

| Living Dining Room | 23'11 x 11'10 | (7.29m x 3.61m) |
|--------------------|---------------|-----------------|
| Kitchen            | 12'2 x 8      | (3.71m x 0.20m) |
| Bedroom 1          | 12'5 x 11'6   | (3.78m x 3.51m) |
| Bedroom 2          | 11'1 x 9'6    | (3.38m x 2.90m) |
| Bedroom 3          | 7'6 x 7'0     | (2.29m x 2.13m) |
| Shower Room        |               |                 |
| Shower Room        |               |                 |