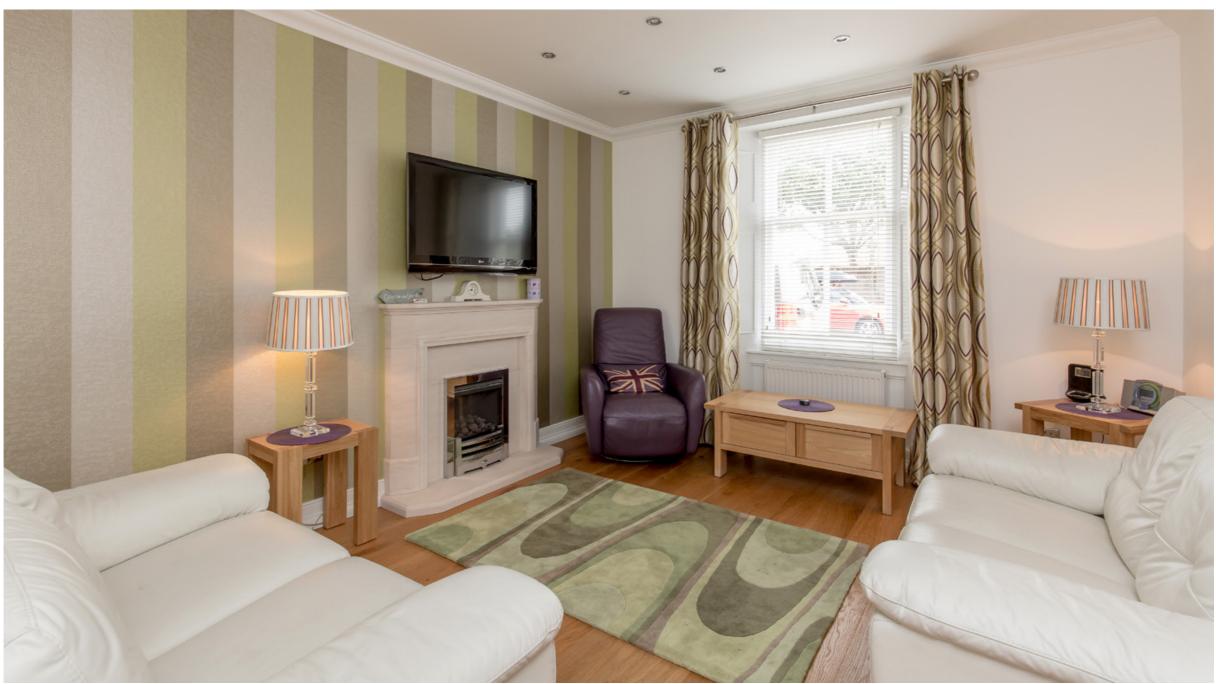

The reception hall with handsome timber staircase leads through to the dual aspect open plan living dining room featuring oak flooring, and a stone fireplace with living gas flame fire. The adjoining contemporary kitchen has attractive cream units, a bespoke textured wall covering, Neff gas hob, extractor and oven, 'Bosch' fridge freezer and there is an integrated dishwasher. The kitchen has a back door leading out to the sheltered courtyard garden. The shower room completes the ground floor accommodation. The handsome timber staircase with central runner carpet leads up to the first floor. Bedroom one looks over the church toward Elie High Street, the two further bedrooms look over the courtyard and neighbouring gardens. A second shower room completes the first floor. Naturally the property benefits from gas central heating and sash and case glazing.