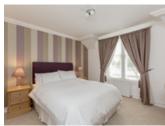

The reception hall with handsome timber staircase leads through to the dual aspect open plan living dining room featuring oak flooring, and a stone fireplace with living gas flame fire. The adjoining contemporary kitchen has attractive cream units, a bespoke textured wall covering, Neff gas hob, extractor and oven, 'Bosch' fridge freezer and there is an integrated dishwasher. The kitchen has a back door leading out to the sheltered courtyard garden. The shower room completes the ground floor accommodation. The handsome timber staircase with central runner carpet leads up to the first floor. Bedroom one looks over the church toward Elie High Street, the two further bedrooms look over the courtyard and neighbouring gardens. A second shower room completes the first floor. Naturally the property benefits from gas central heating and sash and case glazing.

## **Room Dimensions**

| Living Dining Room | 23'11 x 11'10 | (7.29m x 3.61m) |
|--------------------|---------------|-----------------|
| Kitchen            | 12'2 x 8      | (3.71m x 0.20m) |
| Bedroom 1          | 12'5 x 11'6   | (3.78m x 3.51m) |
| Bedroom 2          | 11'1 x 9'6    | (3.38m x 2.90m) |
| Bedroom 3          | 7'6 x 7'0     | (2.29m x 2.13m) |
| Shower Room        |               |                 |
| Shower Room        |               |                 |