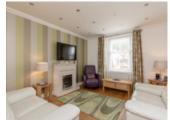

The reception hall with handsome timber staircase leads through to the dual aspect open plan living dining room featuring oak flooring, and a stone fireplace with living gas flame fire. The adjoining contemporary kitchen has attractive cream units, a bespoke textured wall covering, Neff gas hob, extractor and oven, 'Bosch' fridge freezer and there is an integrated dishwasher. The kitchen has a back door leading out to the sheltered courtyard garden. The shower room completes the ground floor accommodation. The handsome timber staircase with central runner carpet leads up to the first floor. Bedroom one looks over the church toward Elie High Street, the two further bedrooms look over the courtyard and neighbouring gardens. A second shower room completes the first floor. Naturally the property benefits from gas central heating and sash and case glazing.

## **Room Dimensions**

| Living Dining Room | 23'11 x 11'10 | (7.29m x 3.61m) |
|--------------------|---------------|-----------------|
| Kitchen            | 12'2 x 8      | (3.71m x 0.20m) |
| Bedroom 1          | 12'5 x 11'6   | (3.78m x 3.51m) |
| Bedroom 2          | 11'1 x 9'6    | (3.38m x 2.90m) |
| Bedroom 3          | 7'6 x 7'0     | (2.29m x 2.13m) |
| Shower Room        |               |                 |
| Shower Room        |               |                 |