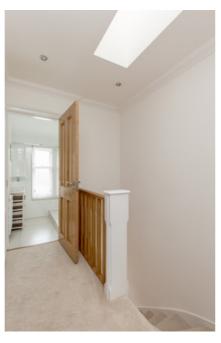

The reception hall with handsome timber staircase leads through to the dual aspect open plan living dining room featuring oak flooring, and a stone fireplace with living gas flame fire. The adjoining contemporary kitchen has attractive cream units, a bespoke textured wall covering, Neff gas hob, extractor and oven, 'Bosch' fridge freezer and there is an integrated dishwasher. The kitchen has a back door leading out to the sheltered courtyard garden. The shower room completes the ground floor accommodation. The handsome timber staircase with central runner carpet leads up to the first floor. Bedroom one looks over the church toward Elie High Street, the two further bedrooms look over the courtyard and neighbouring gardens. A second shower room completes the first floor. Naturally the property benefits from gas central heating and sash and case glazing.