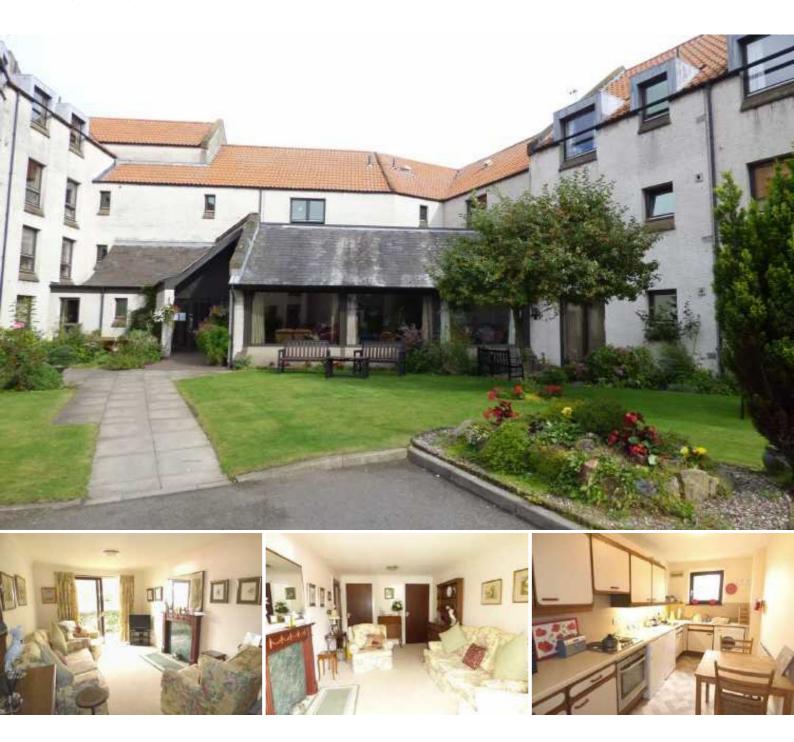

## 5 Argyle Court | St Andrews | KY16 9BW

Offers Over £145,000

| Sitting Room         |
|----------------------|
| Breakfasting Kitchen |
| Bedroom 1            |
| Bathroom             |

17'4 x 9'11 13'3 x 6'11 13'0 x 8'10 6'7 x 5'4

5.28m x 3.02m 4.04m x 2.11m 3.96m x 2.69m 2.01m x 1.63m

This most attractive easily maintained ground floor flat forms part of a luxury retirement complex in central St Andrews. The delightful flat has been beautifully refurbished benefiting from newly plastered ceilings, fresh décor and new carpeting throughout. The accommodation comprises: entrance hall, spacious sitting room with sliding door opening to small patio area, fitted breakfasting kitchen, double bedroom with mirrored wardrobe and bathroom.

It has a very well utilised comfortable communal lounge. All public areas are fully heated and carpeted. There is a warden service, lift, an emergency alarm and security entry system controlling access to the building. The communal gardens are beautifully maintained and have received the Gold Beautiful Scotland Award 2018. There is also residents' parking.