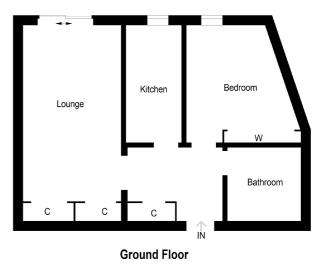

## 5 Argyle Court | St Andrews | KY16 9BW

Offers Over £145,000

| Sitting Room         |
|----------------------|
| Breakfasting Kitchen |
| Bedroom 1            |
| Bathroom             |

17'4 x 9'11 13'3 x 6'11 13'0 x 8'10 6'7 x 5'4

5.28m x 3.02m 4.04m x 2.11m 3.96m x 2.69m 2.01m x 1.63m

This most attractive easily maintained ground floor flat forms part of a luxury retirement complex in central St Andrews. The delightful flat has been beautifully refurbished benefiting from newly plastered ceilings, fresh décor and new carpeting throughout. The accommodation comprises: entrance hall, spacious sitting room with sliding door opening to small patio area, fitted breakfasting kitchen, double bedroom with mirrored wardrobe and bathroom.

Dundee | Anstruther | Arbroath | Cupar | Edinburgh | Forfar | Kirkcaldy | Montrose | Perth | St Andrews

Approximate Gross Internal Area = 49.6 sq m / 534 sq ft

Illustration For Identification Purposes Only. Not To Scale (ID475185 / Ref:67286)