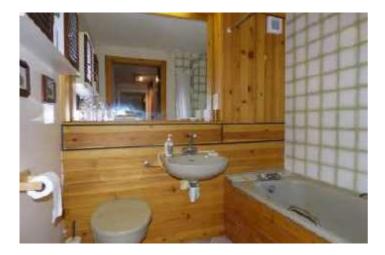

5.28m x 3.02m 4.04m x 2.11m 3.96m x 2.69m 2.01m x 1.63m

This most attractive easily maintained ground floor flat forms part of a luxury retirement complex in central St Andrews. The delightful flat has been beautifully refurbished benefiting from newly plastered ceilings, fresh décor and new carpeting throughout. The accommodation comprises: entrance hall, spacious sitting room with sliding door opening to small patio area, fitted breakfasting kitchen, double bedroom with mirrored wardrobe and bathroom.

- Retirement Flat
- Sitting Room •
- Breakfasting Kitchen
- Double Bedroom
- Bathroom •
- EH, DG, EPC C
- Good Storage
- Lift, Warden & Communal Gardens

T: 01334 474200

E: standrews@thorntons-law.co.ukwww.thorntons-property.co.uk