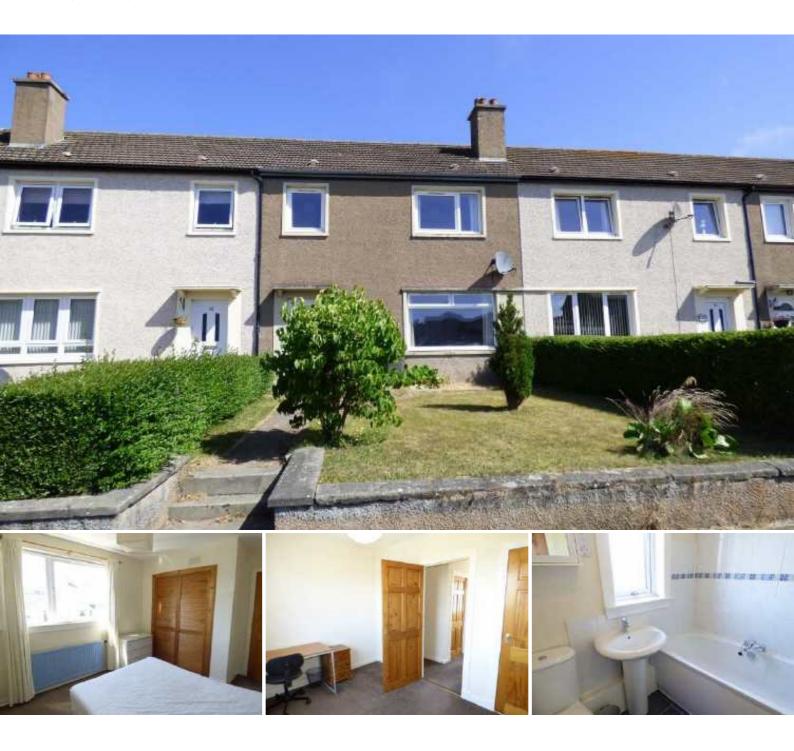

This most attractive three bedroom mid terraced property is situated within an established residential area close to primary and secondary schools, supermarkets and the St Andrews Community Hospital and doctors' surgeries. The property is also within walking distance of all the attractions this historic town has to offer, such as the Old Course, university departments, St Andrews Cathedral, the harbour and East Sands. The bright well maintained accommodation comprises entrance hall, sitting room, fitted breakfasting kitchen, three bedrooms and bathroom. The property benefits from gas central heating and double glazing. The garden to front is laid to lawn interspersed with a variety of shrubs and the rear garden has a paved patio, drying green and large timber shed. The property is furnished and equipped for letting purposes. EPC C

- Mid Terraced Property
- Sitting Room
- Breakfasting Kitchen
- 3 Bedrooms
- Bathroom
- Gas Central Heating
- Double Glazing
- Garden

Ground Floor

**First Floor** 

, measurements are ap h.com © (ID457490)