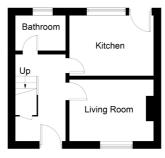

Offers Over £200,000

| Sitting Room         | 14'0 x 12'7  | 4.27m x 3.84m |
|----------------------|--------------|---------------|
| Breakfasting Kitchen | 14'2 x 8'10  | 4.32m x 2.69m |
| Bedroom 1            | 13'11 x 10'3 | 4.24m x 3.12m |
| Bedroom 2            | 11'5 x 10'0  | 3.48m x 3.05m |
| Bedroom 3            | 10'9 x 8'3   | 3.28m x 2.51m |
| Bathroom             | 6'7 x 5'6    | 2.01m x 1.68m |
|                      |              |               |

- Mid Terraced Property
- Sitting Room
- Breakfasting Kitchen
- 3 Bedrooms
- Bathroom
- Gas Central Heating
- Double Glazing
- Garden

Ground Floor

**First Floor** 

, measurements are ap h.com © (ID457490)