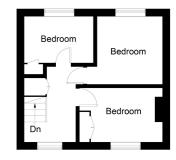

Offers Over £200,000

| Sitting Room         | 14'0 x 12'7  | 4.27m x 3.84m |
|----------------------|--------------|---------------|
| Breakfasting Kitchen | 14'2 x 8'10  | 4.32m x 2.69m |
| Bedroom 1            | 13'11 x 10'3 | 4.24m x 3.12m |
| Bedroom 2            | 11'5 x 10'0  | 3.48m x 3.05m |
| Bedroom 3            | 10'9 x 8'3   | 3.28m x 2.51m |
| Bathroom             | 6'7 x 5'6    | 2.01m x 1.68m |
|                      |              |               |

- Mid Terraced Property
- Sitting Room
- Breakfasting Kitchen
- 3 Bedrooms
- Bathroom
- Gas Central Heating
- Double Glazing
- Garden

Ground Floor

**First Floor** 

, measurements are ap h.com © (ID457490)