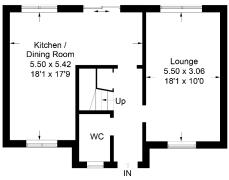

#### 56 Acorn Court, Anstruther, Fife, KY10 3FB

Approximate Gross Internal Area = 100.6 sq m / 1083 sq ft

### First Floor

**Ground Floor** 

Illustration for identification purposes only, measurements are approximate not to scale. floorplansUsketch.com ⊚ (ID407741)