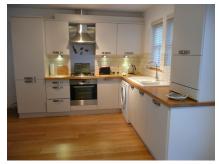

## **SUMMARY OF FEATURES:**

- End terraced villa providing light and spacious family accommodation
- 3 double bedrooms, master en-suite
- Good sized lounge with oak flooring
- Contemporary fitted dining kitchen, with oak flooring and solid wood worktops
- Family bathroom and separate WC
- Gas central heating. Double glazing throughout
- Gardens to front and rear
- Access from rear garden to designated residents parking area.