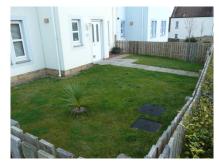

# 56 ACORN COURT, ANSTRUTHER, KY10 3FB

56 Acorn Court is a modern, light and spacious end terraced villa. It is set within a quiet residential area of the Silverdykes Development on the outskirts of the pretty seaside village of Cellardyke by Anstruther. This comfortable family home comprises 3 double bedrooms, master en-suite, a good sized lounge and large and inviting dining kitchen with patio doors opening to the rear garden. It is formed over two levels and benefits from gas central heating and double glazing throughout. The garden grounds to the front and rear are enclosed and access is available from the rear garden to a residents parking area.

## **SUMMARY OF FEATURES:**

- End terraced villa providing light and spacious family accommodation
- 3 double bedrooms, master en-suite
- Good sized lounge with oak flooring
- Contemporary fitted dining kitchen, with oak flooring and solid wood worktops
- Family bathroom and separate WC
- Gas central heating. Double glazing throughout
- Gardens to front and rear
- Access from rear garden to designated residents parking area.