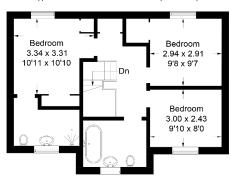

#### 56 Acorn Court, Anstruther, Fife, KY10 3FB

Approximate Gross Internal Area = 100.6 sq m / 1083 sq ft

### First Floor

**Ground Floor** 

Illustration for identification purposes only, measurements are approximate not to scale. floorplansUsketch.com ⊚ (ID407741)