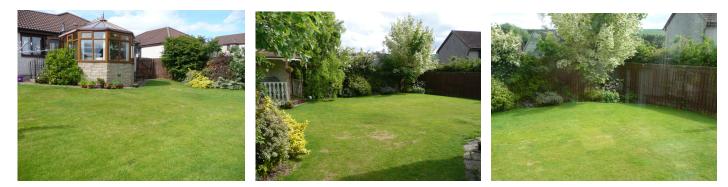

- The property is set within its own attractive and well maintained garden grounds which are open to the front and enclosed to the rear
- A mono-block driveway provides access to the attached single car garage to the side of the property with courtesy door to the rear garden. A timber gate to the side of the garage opens to a decked area creating a useful storage area for bins and offering access to the rear garden.
- The fully enclosed rear garden is mainly set to lawn bounded by mature borders. A summer house and terraced area provide sheltered spots perfect for seasonal entertaining.
- A gated path to the side of the property provides access to a further handy storage area and timber garden shed.

# **12 LANDALE GARDENS, CUPAR, KY15 4UE**

12 Landale Gardens is a delightful modern detached bungalow located within a guiet and desirable residential area on the outskirts of Cupar. This well laid out and comfortable family home is presented in move in condition and provides spacious and flexible accommodation comprising 3 double bedrooms and 2 public rooms. The property is set within immaculate, enclosed and sheltered garden grounds complete with summerhouse and timber garden shed. A mono-block driveway to the front and single car garage provide generous off street parking. Early viewing is recommended.