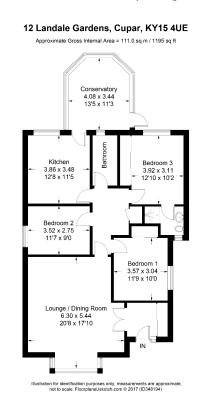

# **12 LANDALE GARDENS, CUPAR, KY15 4UE**

12 Landale Gardens is a delightful modern detached bungalow located within a guiet and desirable residential area on the outskirts of Cupar. This well laid out and comfortable family home is presented in move in condition and provides spacious and flexible accommodation comprising 3 double bedrooms and 2 public rooms. The property is set within immaculate, enclosed and sheltered garden grounds complete with summerhouse and timber garden shed. A mono-block driveway to the front and single car garage provide generous off street parking. Early viewing is recommended.

### **SUMMARY OF FEATURES:**

Delightful detached modern bungalow offering spacious and flexible accommodation set over one level
3 Double Bedrooms; 2 bathrooms (1 en-suite)

2 reception rooms
Contemporary fitted kitchen
Private, enclosed and sheltered, garden grounds with summerhouse and timber garden shed.
Attached single car garage. Private driveway offering generous off street parking
Gas fired central heating. Double glazing throughout