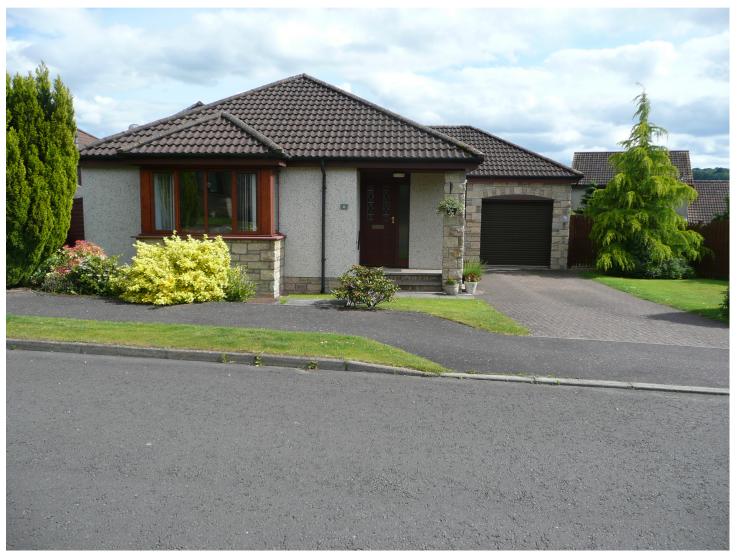

- The property is set within its own attractive and well maintained garden grounds which are open to the front and enclosed to the rear
- A mono-block driveway provides access to the attached single car garage to the side of the property with courtesy door to the rear garden. A timber gate to the side of the garage opens to a decked area creating a useful storage area for bins and offering access to the rear garden.
- The fully enclosed rear garden is mainly set to lawn bounded by mature borders. A summer house and terraced area provide sheltered spots perfect for seasonal entertaining.
- A gated path to the side of the property provides access to a further handy storage area and timber garden shed.

# **12 LANDALE GARDENS, CUPAR, KY15 4UE**

12 Landale Gardens is a delightful modern detached bungalow located within a guiet and desirable residential area on the outskirts of Cupar. This well laid out and comfortable family home is presented in move in condition and provides spacious and flexible accommodation comprising 3 double bedrooms and 2 public rooms. The property is set within immaculate, enclosed and sheltered garden grounds complete with summerhouse and timber garden shed. A mono-block driveway to the front and single car garage provide generous off street parking. Early viewing is recommended.