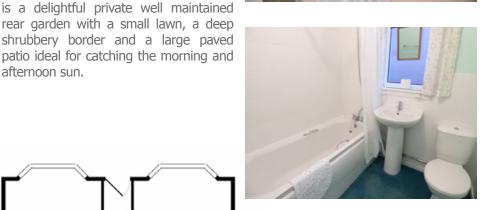

- Garden
- Garage
- Off Street Parking
- EPC Rating D

for off street parking, which leads to the single garage with attached shed. There

afternoon sun.

BEDROOM

KITCHEN

| Sitting Room   | 14'5 x 11'11 | (4.39m x 3.63m) |
|----------------|--------------|-----------------|
| Dining Kitchen | 14'4 x 9'3   | (4.37m x 2.82m) |
| Bedroom 1      | 14'4 x 11'8  | (4.37m x 3.56m) |
| Bedroom 2      | 13'6 x 12'0  | (4.11m x 3.66m) |
| Bedroom 3      | 10'1 x 9'2   | (3.07m x 2.79m) |
| Bathroom       | 7'6 x 6'4    | (2.29m x 1.93m) |