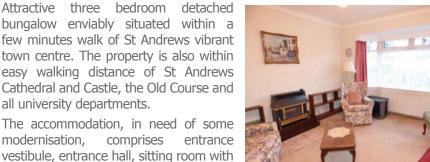

- Garden
- Garage
- Off Street Parking
- EPC Rating D

for off street parking, which leads to the single garage with attached shed. There

afternoon sun.

BEDROOM

KITCHEN

| Sitting Room   | 14'5 x 11'11 | (4.39m x 3.63m) |
|----------------|--------------|-----------------|
| Dining Kitchen | 14'4 x 9'3   | (4.37m x 2.82m) |
| Bedroom 1      | 14'4 x 11'8  | (4.37m x 3.56m) |
| Bedroom 2      | 13'6 x 12'0  | (4.11m x 3.66m) |
| Bedroom 3      | 10'1 x 9'2   | (3.07m x 2.79m) |
| Bathroom       | 7'6 x 6'4    | (2.29m x 1.93m) |