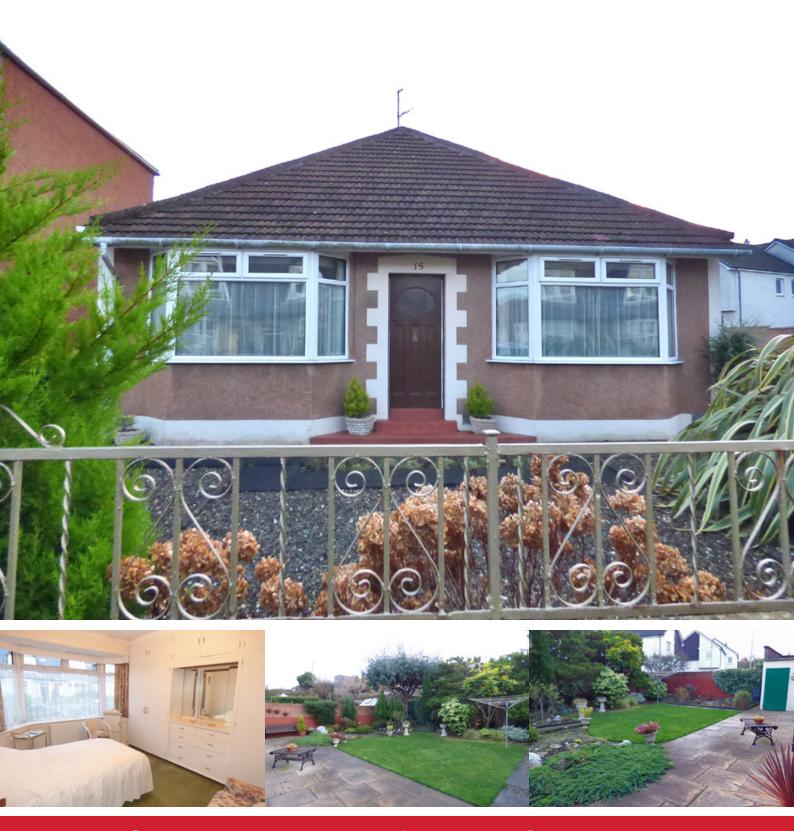

15 Nelson Street, St Andrews, Fife, KY16 8AJ

- Detached Bungalow
- Sitting Room
- Dining Kitchen
- 3 Double Bedrooms

- Bathroom
- Attic Room (suitable for conversion subject to planning)
- Double Glazing
- Gas Central Heating

- Garden
- Garage
- Off Street Parking
- EPC Rating D

for off street parking, which leads to the single garage with attached shed. There

afternoon sun.

BEDROOM

KITCHEN

| Sitting Room   | 14'5 x 11'11 | (4.39m x 3.63m) |
|----------------|--------------|-----------------|
| Dining Kitchen | 14'4 x 9'3   | (4.37m x 2.82m) |
| Bedroom 1      | 14'4 x 11'8  | (4.37m x 3.56m) |
| Bedroom 2      | 13'6 x 12'0  | (4.11m x 3.66m) |
| Bedroom 3      | 10'1 x 9'2   | (3.07m x 2.79m) |
| Bathroom       | 7'6 x 6'4    | (2.29m x 1.93m) |