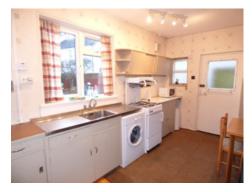

- Garden
- Garage
- Off Street Parking
- EPC Rating D

for off street parking, which leads to the single garage with attached shed. There

afternoon sun.

BEDROOM

KITCHEN

| Sitting Room   | 14'5 x 11'11 | (4.39m x 3.63m) |
|----------------|--------------|-----------------|
| Dining Kitchen | 14'4 x 9'3   | (4.37m x 2.82m) |
| Bedroom 1      | 14'4 x 11'8  | (4.37m x 3.56m) |
| Bedroom 2      | 13'6 x 12'0  | (4.11m x 3.66m) |
| Bedroom 3      | 10'1 x 9'2   | (3.07m x 2.79m) |
| Bathroom       | 7'6 x 6'4    | (2.29m x 1.93m) |