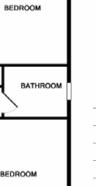

- Garden
- Garage
- Off Street Parking
- EPC Rating D

for off street parking, which leads to the single garage with attached shed. There

afternoon sun.

BEDROOM

KITCHEN

| Sitting Room   | 14'5 x 11'11 | (4.39m x 3.63m) |
|----------------|--------------|-----------------|
| Dining Kitchen | 14'4 x 9'3   | (4.37m x 2.82m) |
| Bedroom 1      | 14'4 x 11'8  | (4.37m x 3.56m) |
| Bedroom 2      | 13'6 x 12'0  | (4.11m x 3.66m) |
| Bedroom 3      | 10'1 x 9'2   | (3.07m x 2.79m) |
| Bathroom       | 7'6 x 6'4    | (2.29m x 1.93m) |

Illustrative only. Not to scale

Thorntons is a trading name of Thorntons Law LLP.

Note: While Thorntons make every effort to ensure that all particulars are correct, no guarantee is given and any potential purchasers should satisfy themselves as to the accuracy of all information. Floor plans or maps reproduced within this schedule are not to scale, and are designed to be indicative only of the layout and location of the property advertised.