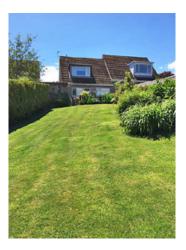

Upstairs there are two double bedrooms, both with fitted wardrobes and the landing gives access to a large walk in cupboard and access hatch to the loft space.

There are well maintained gardens to the front and rear of the property with the rear garden being the larger area. Recently re-fenced provides a good sized area of lawn which is bordered by mature planted beds, small pond and large timber shed and greenhouse.