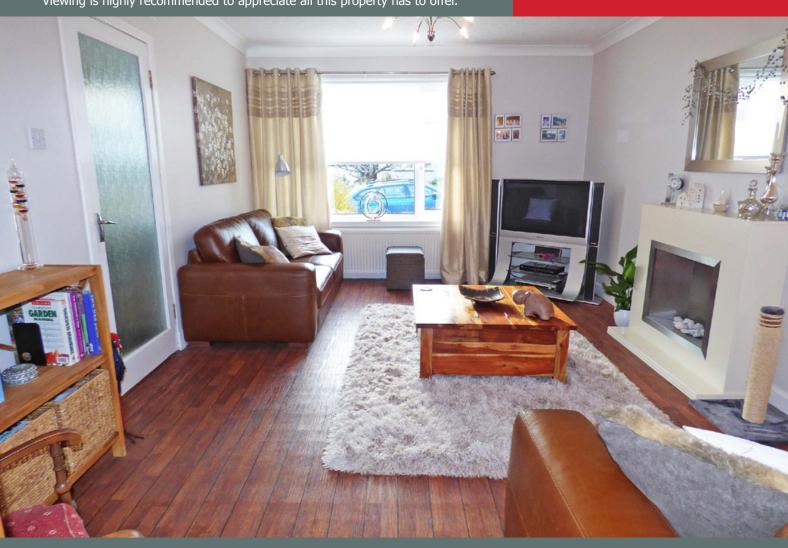

The property comes to the market in 'Move-in' condition and comprises entrance porch, sitting room, dining kitchen, two double bedrooms and bathroom. The entrance porch with window seat looks out over the front garden and gives direct access into the main hall. The hallway gives access off to the sitting room and bathroom. The sitting room has a large picture window to the front, free standing fire surround with electric fire and door through into the dining kitchen. The dining kitchen is fitted with modern units, gas hob and oven along with space and plumbing washing machine and tumble dryer and/or dishwasher, breakfast bar and dining area with space for good sized dining suite. (the fridge freezer may be available by separate negotiation and the dining area light fitting is not included). The bathroom has a modern white suite with shower over bath, vanity sink and w.c. with hidden cistern.