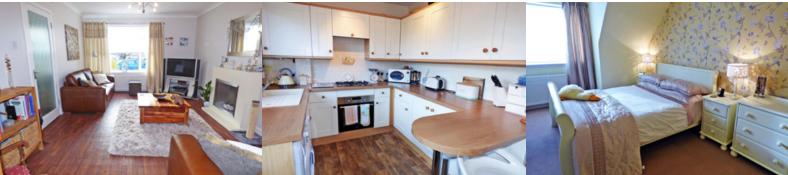

The property comes to the market in 'Move-in' condition and comprises entrance porch, sitting room, dining kitchen, two double bedrooms and bathroom. The entrance porch with window seat looks out over the front garden and gives direct access into the main hall. The hallway gives access off to the sitting room and bathroom. The sitting room has a large picture window to the front, free standing fire surround with electric fire and door through into the dining kitchen. The dining kitchen is fitted with modern units, gas hob and oven along with space and plumbing washing machine and tumble dryer and/or dishwasher, breakfast bar and dining area with space for good sized dining suite. (the fridge freezer may be available by separate negotiation and the dining area light fitting is not included). The bathroom has a modern white suite with shower over bath, vanity sink and w.c. with hidden cistern.

Upstairs there are two double bedrooms, both with fitted wardrobes and the landing gives access to a large walk in cupboard and access hatch to the loft space.

There are well maintained gardens to the front and rear of the property with the rear garden being the larger area. Recently re-fenced provides a good sized area of lawn which is bordered by mature planted beds, small pond and large timber shed and greenhouse.