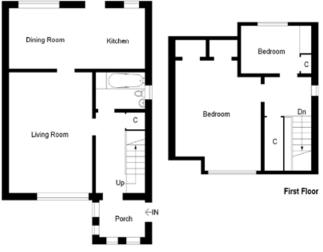

## **Room Dimensions**

| Entrance Hall |              |                 |
|---------------|--------------|-----------------|
| Living Room   | 16'11 x 11'8 | (5.16m x 3.56m) |
| Kitchen       | 18'3 x 8'4   | (5.56m x 2.54m) |
| Bedroom 1     | 15'9 x 11'11 | (4.80m x 3.63m) |
| Bedroom 2     | 7'10 x 9'7   | (2.39m x 2.92m) |
| Bathroom      | 6'10 x 6'6   | (2.08m x 1.98m) |

Illustrative only. Not to scale.

Thorntons is a trading name of Thorntons Law LLP.

Note: While Thorntons make every effort to ensure that all particulars are correct, no guarantee is given and any potential purchasers should satisfy themselves as to the accuracy of all information.

Floor plans or maps reproduced within this schedule are not to scale, and are designed to be indicative only of the layout and location of the property advertised.