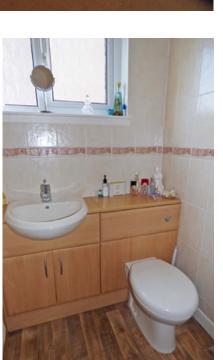

The property comes to the market in 'Move-in' condition and comprises entrance porch, sitting room, dining kitchen, two double bedrooms and bathroom. The entrance porch with window seat looks out over the front garden and gives direct access into the main hall. The hallway gives access off to the sitting room and bathroom. The sitting room has a large picture window to the front, free standing fire surround with electric fire and door through into the dining kitchen. The dining kitchen is fitted with modern units, gas hob and oven along with space and plumbing washing machine and tumble dryer and/or dishwasher, breakfast bar and dining area with space for good sized dining suite. (the fridge freezer may be available by separate negotiation and the dining area light fitting is not included). The bathroom has a modern white suite with shower over bath, vanity sink and w.c. with hidden cistern.