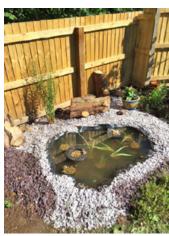

Upstairs there are two double bedrooms, both with fitted wardrobes and the landing gives access to a large walk in cupboard and access hatch to the loft space.

There are well maintained gardens to the front and rear of the property with the rear garden being the larger area. Recently re-fenced provides a good sized area of lawn which is bordered by mature planted beds, small pond and large timber shed and greenhouse.