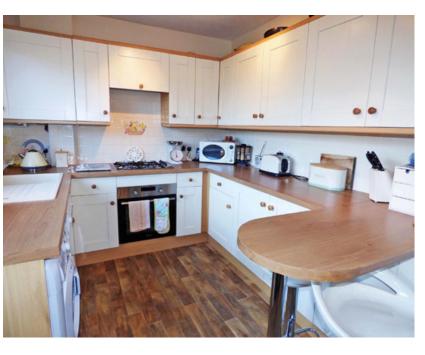

The property comes to the market in 'Move-in' condition and comprises entrance porch, sitting room, dining kitchen, two double bedrooms and bathroom. The entrance porch with window seat looks out over the front garden and gives direct access into the main hall. The hallway gives access off to the sitting room and bathroom. The sitting room has a large picture window to the front, free standing fire surround with electric fire and door through into the dining kitchen. The dining kitchen is fitted with modern units, gas hob and oven along with space and plumbing washing machine and tumble dryer and/or dishwasher, breakfast bar and dining area with space for good sized dining suite. (the fridge freezer may be available by separate negotiation and the dining area light fitting is not included). The bathroom has a modern white suite with shower over bath, vanity sink and w.c. with hidden cistern.