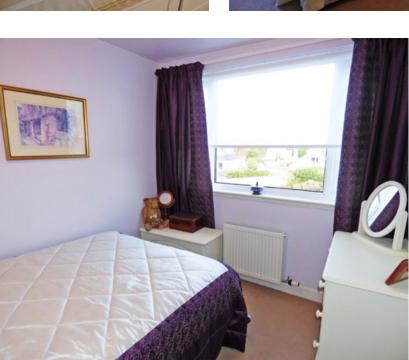

Upstairs there are two double bedrooms, both with fitted wardrobes and the landing gives access to a large walk in cupboard and access hatch to the loft space.

There are well maintained gardens to the front and rear of the property with the rear garden being the larger area. Recently re-fenced provides a good sized area of lawn which is bordered by mature planted beds, small pond and large timber shed and greenhouse.