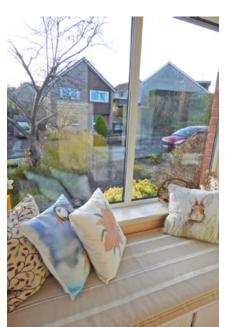

The property comes to the market in 'Move-in' condition and comprises entrance porch, sitting room, dining kitchen, two double bedrooms and bathroom. The entrance porch with window seat looks out over the front garden and gives direct access into the main hall. The hallway gives access off to the sitting room and bathroom. The sitting room has a large picture window to the front, free standing fire surround with electric fire and door through into the dining kitchen. The dining kitchen is fitted with modern units, gas hob and oven along with space and plumbing washing machine and tumble dryer and/or dishwasher, breakfast bar and dining area with space for good sized dining suite. (the fridge freezer may be available by separate negotiation and the dining area light fitting is not included). The bathroom has a modern white suite with shower over bath, vanity sink and w.c. with hidden cistern.