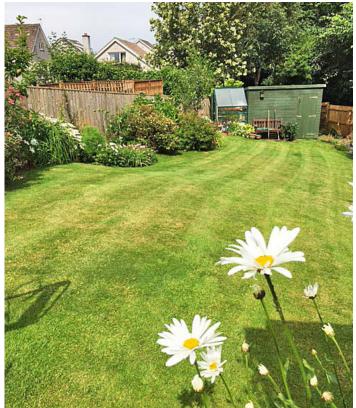

Upstairs there are two double bedrooms, both with fitted wardrobes and the landing gives access to a large walk in cupboard and access hatch to the loft space.

There are well maintained gardens to the front and rear of the property with the rear garden being the larger area. Recently re-fenced provides a good sized area of lawn which is bordered by mature planted beds, small pond and large timber shed and greenhouse.