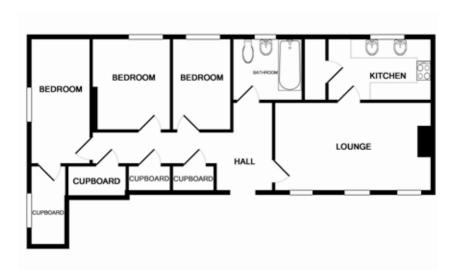

### 3 Balbirnie Craft Centre, Balbirnie Estate, Markinch, KY7 6NR Room Dimensions

| Hallway         |               |               |
|-----------------|---------------|---------------|
| Sitting Room    | 19'9" x 12'2" | 6.03m x 3.71m |
| Kitchen         | 11'11" x 6'0" | 3.65m x 1.84m |
| Bedroom 1       | 14'7" x 7'11" | 4.46m x 2.41m |
| Bedroom 2       | 11'0" x 10'8" | 3.35m x 3.27m |
| Bedroom 3       | 11'1" x 10'2" | 3.38m x 3.09m |
| Bathroom        | 6'2" x 5'11"  | 1.90m x 1.82m |
| Workshop/Garage | 37'6" x 20'2" | 11.4m x 6.14m |
|                 |               |               |

#### **Hallway**

Two large storage cupboards. Walk-in cupboard with light fitting, shelving storage. Coat hooks. Radiator. Ceiling down lighter. Ceiling spotlight. Carpet floor tiles. Doors to sitting room, bathroom and three bedrooms.

#### **Sitting Room**

Three sash windows to front looking onto the courtyard. Focal point solid fuel fireplace with

tiled hearth. Two shelved recesses to either side of chimney breast. Radiator. Pendant light fitting. Carpet floor covering. Space for dining suite. Door to kitchen.

#### **Kitchen**

Sash window to rear. Fitted units at base and wall level with co-ordinating work surfaces. Two circular sink units. Electric cooker with splash back tiling and extractor hood above. Space and plumbing for washing machine. Larder storage cupboard housing the clothes airer and central heating boiler system. Ceiling down lighter and spotlight track. Vinyl floor covering.

#### **Bedroom 1**

Sash window to rear. Large walk-in storage cupboard with sash window to rear, hanging and shelf storage and light fitting .Radiator. Ceiling down lighter. Carpet floor covering.

#### **Bedroom 2**

Sash window to rear. Radiator. Ceiling down lighter. Carpet floor tiles.

#### **Bedroom 3**

Sash window to rear. Radiator. Ceiling down lighter. Carpet floor covering.

#### **Bathroom**

Half opaque sash window to rear. WC and pedestal wash hand basin. Bath with shower tap attachment and 'Mira' Sport wall mounted electric shower. Radiator. Electric heater. Ceiling down lighters. Vinyl floor covering.