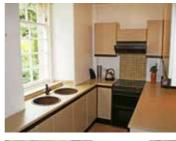

#### **Kitchen**

Sash window to rear. Fitted units at base and wall level with co-ordinating work surfaces. Two circular sink units. Electric cooker with splash back tiling and extractor hood above. Space and plumbing for washing machine. Larder storage cupboard housing the clothes airer and central heating boiler system. Ceiling down lighter and spotlight track. Vinyl floor covering.