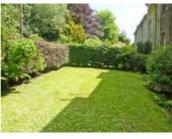

Garden ground to the rear of the workshop comprising low level fencing with mature shrubs and planted beds. There are communal grounds to the rear of the property incorporating drying green accessed via a small gate.