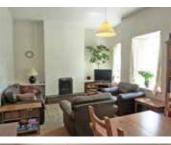

#### **Sitting Room**

Three sash windows to front looking onto the courtyard. Focal point solid fuel fireplace with

tiled hearth. Two shelved recesses to either side of chimney breast. Radiator. Pendant light fitting. Carpet floor covering. Space for dining suite. Door to kitchen.