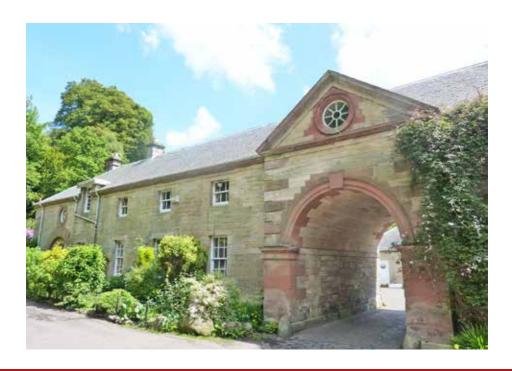

## **Thorntons**

3 Balbirnie Craft Centre is a spacious ground floor flat in the picturesque Balbirnie Estate, Markinch. The flat itself was part of the stables, which were converted in the 1940's. The cobbled courtyard, with a mixture of residential and commercial units, is accessed through an impressive stone Arch.

#### **Exterior**

Entrance into Balbirnie Craft Centre is via stone archway which takes you into the cobbled courtyard. Access into No. 3 is to the left. Parking is available to the front of the property.