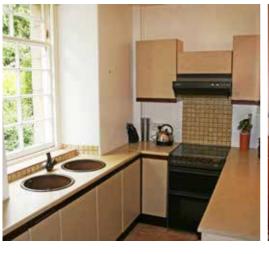

#### **Kitchen**

Sash window to rear. Fitted units at base and wall level with co-ordinating work surfaces. Two circular sink units. Electric cooker with splash back tiling and extractor hood above. Space and plumbing for washing machine. Larder storage cupboard housing the clothes airer and central heating boiler system. Ceiling down lighter and spotlight track. Vinyl floor covering.