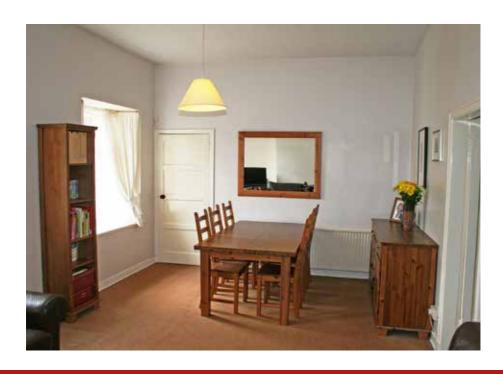

The accommodation comprises entrance hall, sitting room, kitchen, three bedrooms and bathroom. The sitting room has three tall sash windows to the front allowing natural light to flood in, a focal solid fuel fireplace and ample space to accommodate a dining suite. The kitchen is fitted with a variety of base and wall units, a large larder cupboard and tall sash window to the rear. There are three good sized double bedrooms, with tall sash windows to the rear and a separate family bathroom. In the courtyard is a large craft workshop.

#### **Sitting Room**

Three sash windows to front looking onto the courtyard. Focal point solid fuel fireplace with

tiled hearth. Two shelved recesses to either side of chimney breast. Radiator. Pendant light fitting. Carpet floor covering. Space for dining suite. Door to kitchen.