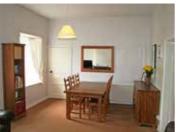

The accommodation comprises entrance hall, sitting room, kitchen, three bedrooms and bathroom. The sitting room has three tall sash windows to the front allowing natural light to flood in, a focal solid fuel fireplace and ample space to accommodate a dining suite. The kitchen is fitted with a variety of base and wall units, a large larder cupboard and tall sash window to the rear. There are three good sized double bedrooms, with tall sash windows to the rear and a separate family bathroom. In the courtyard is a large craft workshop.