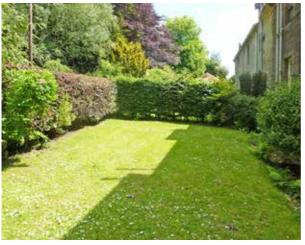

There is a drying green available to the rear of the property, visitor parking just outside the courtyard and a small area of garden to the rear of the workshop.

Beautiful setting, viewing is highly recommended.

Garden ground to the rear of the workshop comprising low level fencing with mature shrubs and planted beds. There are communal grounds to the rear of the property incorporating drying green accessed via a small gate.