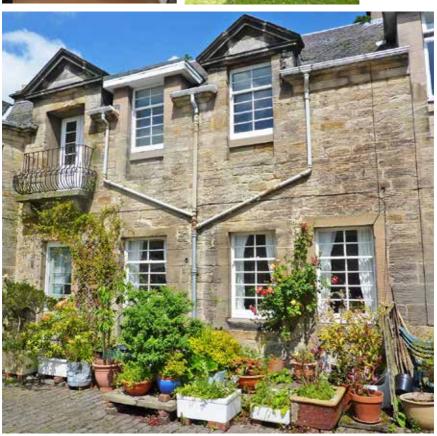

## **Thorntons**

3 Balbirnie Craft Centre is a spacious ground floor flat in the picturesque Balbirnie Estate, Markinch. The flat itself was part of the stables, which were converted in the 1940's. The cobbled courtyard, with a mixture of residential and commercial units, is accessed through an impressive stone Arch.

The accommodation comprises entrance hall, sitting room, kitchen, three bedrooms and bathroom. The sitting room has three tall sash windows to the front allowing natural light to flood in, a focal solid fuel fireplace and ample space to accommodate a dining suite. The kitchen is fitted with a variety of base and wall units, a large larder cupboard and tall sash window to the rear. There are three good sized double bedrooms, with tall sash windows to the rear and a separate family bathroom. In the courtyard is a large craft workshop.

#### **Sitting Room**

Three sash windows to front looking onto the courtyard. Focal point solid fuel fireplace with

tiled hearth. Two shelved recesses to either side of chimney breast. Radiator. Pendant light fitting. Carpet floor covering. Space for dining suite. Door to kitchen.