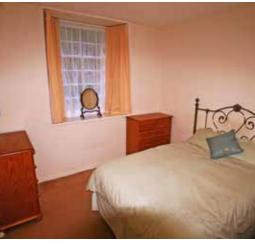

#### **Bedroom 1**

Sash window to rear. Large walk-in storage cupboard with sash window to rear, hanging and shelf storage and light fitting .Radiator. Ceiling down lighter. Carpet floor covering.

#### **Bedroom 2**

Sash window to rear. Radiator. Ceiling down lighter. Carpet floor tiles.

#### **Bedroom 3**

Sash window to rear. Radiator. Ceiling down lighter. Carpet floor covering.