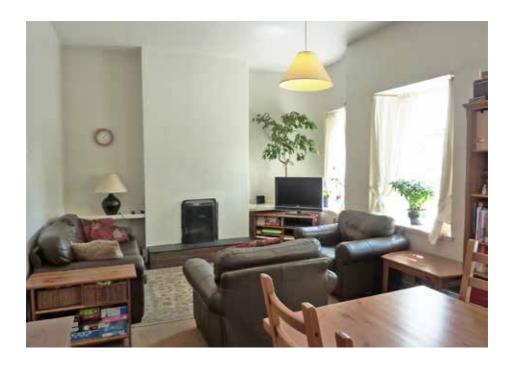

The accommodation comprises entrance hall, sitting room, kitchen, three bedrooms and bathroom. The sitting room has three tall sash windows to the front allowing natural light to flood in, a focal solid fuel fireplace and ample space to accommodate a dining suite. The kitchen is fitted with a variety of base and wall units, a large larder cupboard and tall sash window to the rear. There are three good sized double bedrooms, with tall sash windows to the rear and a separate family bathroom. In the courtyard is a large craft workshop.

#### **Sitting Room**

Three sash windows to front looking onto the courtyard. Focal point solid fuel fireplace with

tiled hearth. Two shelved recesses to either side of chimney breast. Radiator. Pendant light fitting. Carpet floor covering. Space for dining suite. Door to kitchen.